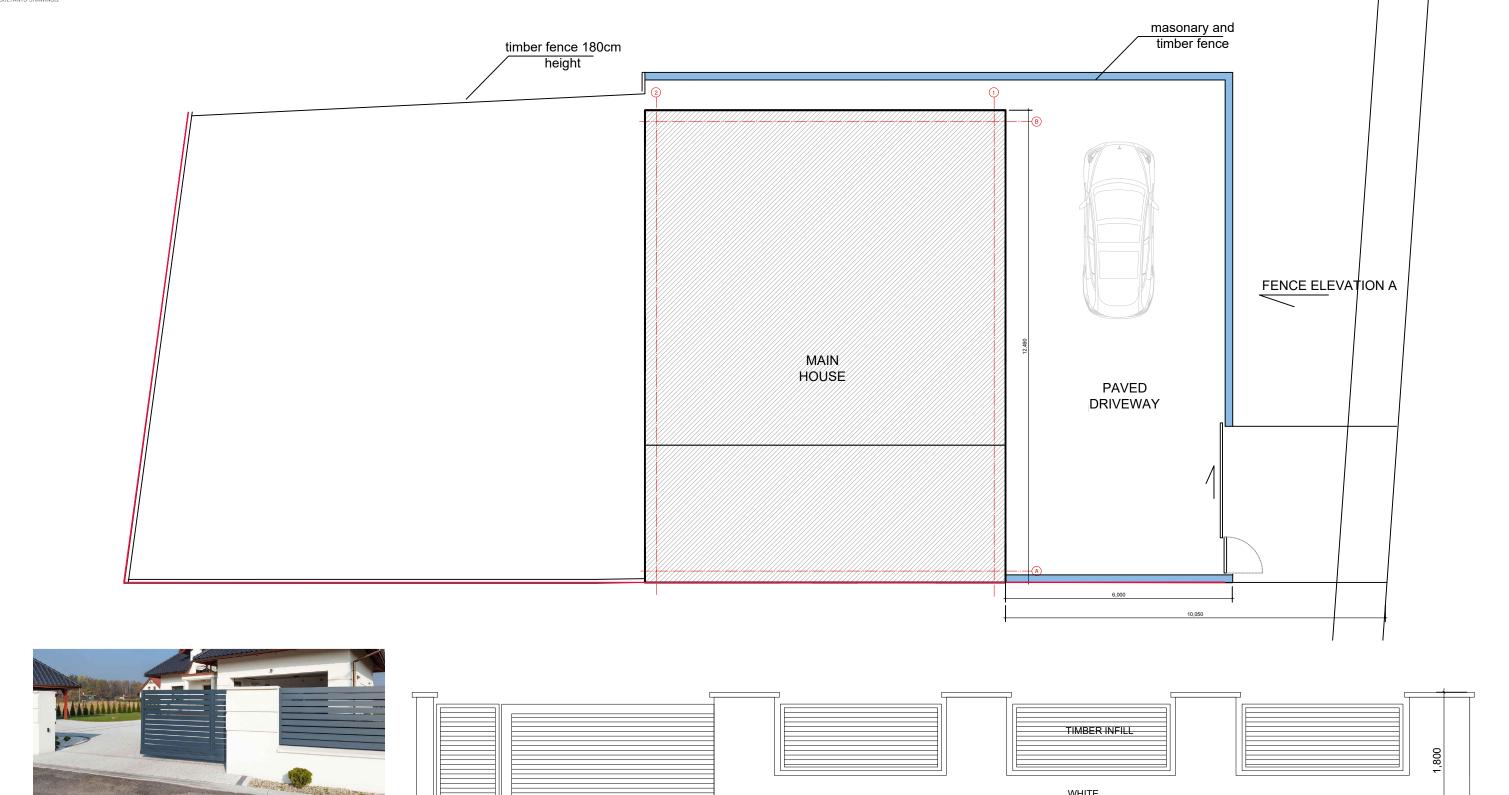

## FENCE ELEVATION A 1:50

RENDER

**A3** 

1:200 @ A3

| 33BDR -01.1003P | 1 |
|-----------------|---|
|                 |   |
|                 |   |

PROPOSED SITE PLAN

REVISION