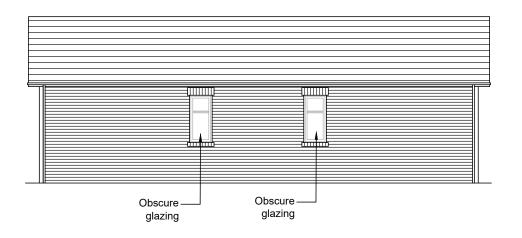

WINDOW CILLS- BUFF STONE ( RECONSTITUTED)

RIGHT SIDE ELEVATION - AS PROPOSED SCALE 1:100

LEFT SIDE ELEVATION - AS PROPOSED SCALE 1:100

| Rev | Description | Date |
|-----|-------------|------|
|     |             |      |