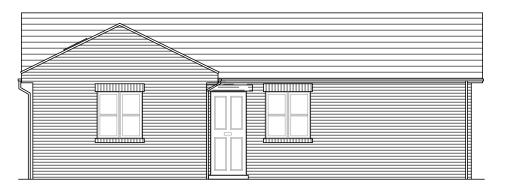

FRONT ELEVATION - AS PROPOSED SCALE 1:100

REAR ELEVATION - AS PROPOSED SCALE 1:100

ROOF TILES- BROWN PLAIN CONCRETE TILES

WALL- RED MULTI STOCK BRICK

WINDOWS- WHITE UPVC

FRONT DOOR - BLACK COMPOSITE

GUTTERING & DOWNPIPES- BLACK HALF ROUND UPVC