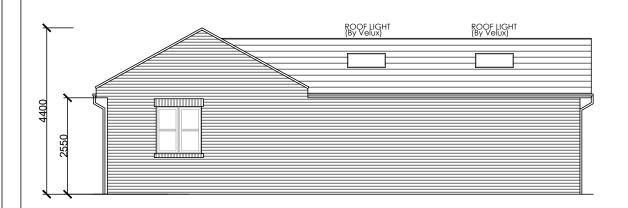

WINDOW CILLS- BUFF STONE ( RECONSTITUTED)

RIGHT SIDE ELEVATION - AS PROPOSED SCALE 1:100

LEFT SIDE ELEVATION - AS PROPOSED SCALE 1:100

| Rev | Description | Date |
|-----|-------------|------|
|     |             |      |