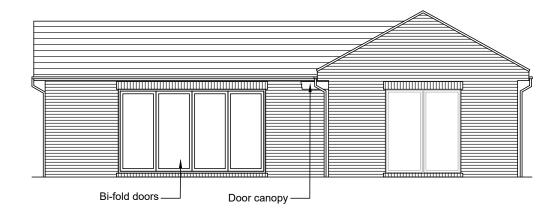

FRONT ELEVATION - AS PROPOSED SCALE 1:100

REAR ELEVATION - AS PROPOSED SCALE 1:100

ROOF TILES- BROWN PLAIN CONCRETE TILES

WALL- RED MULTI STOCK BRICK

WINDOWS- WHITE UPVC

FRONT DOOR - BLACK COMPOSITE

GUTTERING & DOWNPIPES- BLACK HALF ROUND UPVC