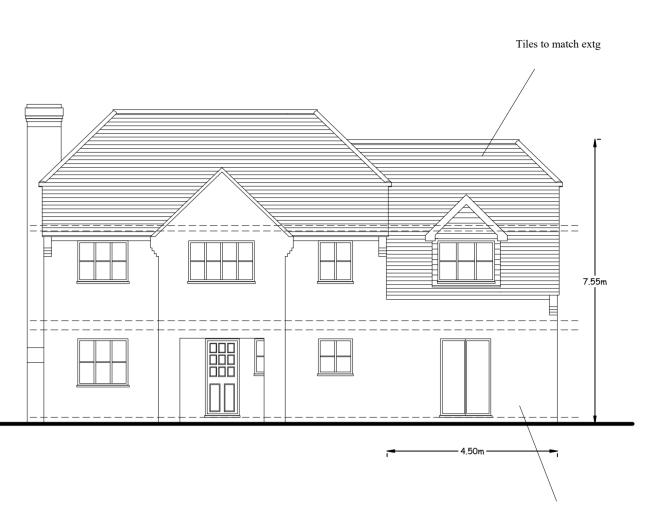

*Rear Elevation* (South)

Front Elevation (North) Proposed wall construction to be face brickwork to ground floor and render to match extg on celcon standard blockwork to first floor, 100mm cavity fully filled with Drytherm insulation, inner leaf of standard celcon blockwork. Provide stainless steel cavity wall ties at 450cc vertically and 750mm cc horizontally. Double up ties each side of openings.