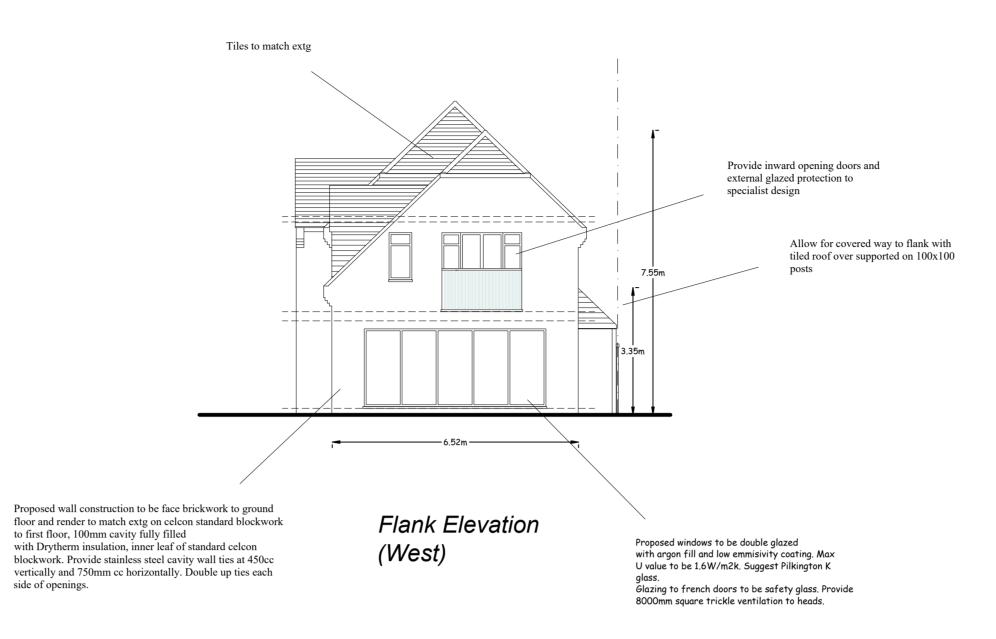

Flank Elevation (East)

|         |                                                               |                                   | 0        |          | 3 4<br>100<br>A1 | 5m     |
|---------|---------------------------------------------------------------|-----------------------------------|----------|----------|------------------|--------|
| ient    | Mr and Mrs Young                                              | Drawing Title Proposed Elevations |          |          |                  |        |
| b Title | Two Storey Extension At-<br>1 De Mel Close<br>Epsom. KT19 7EL | Scale 1:10                        | 00       | Date ]   | November 2       | 021    |
|         |                                                               | Drawing No                        | 21/41-04 | Drawn By | KRS De           | esigns |