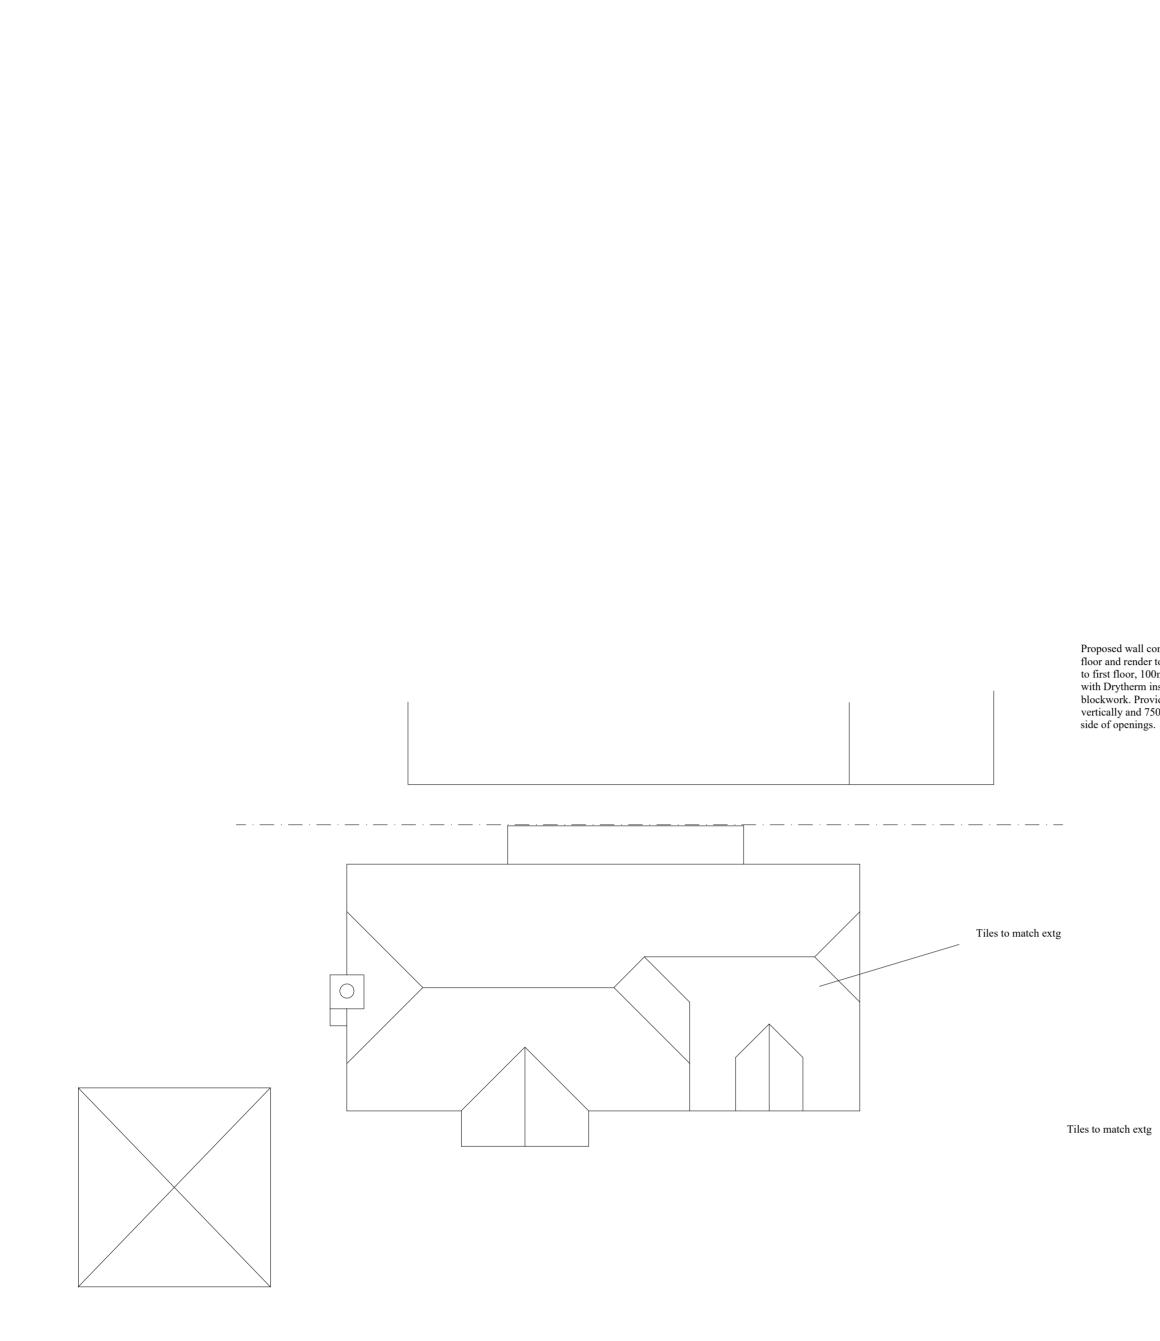

Roof Plan

Proposed wall construction to be face brickwork to ground floor and render to match extg on celcon standard blockwork to first floor, 100mm cavity fully filled with Drytherm insulation, inner leaf of standard celcon blockwork. Provide stainless steel cavity wall ties at 450cc vertically and 750mm cc horizontally. Double up ties each side of openings.