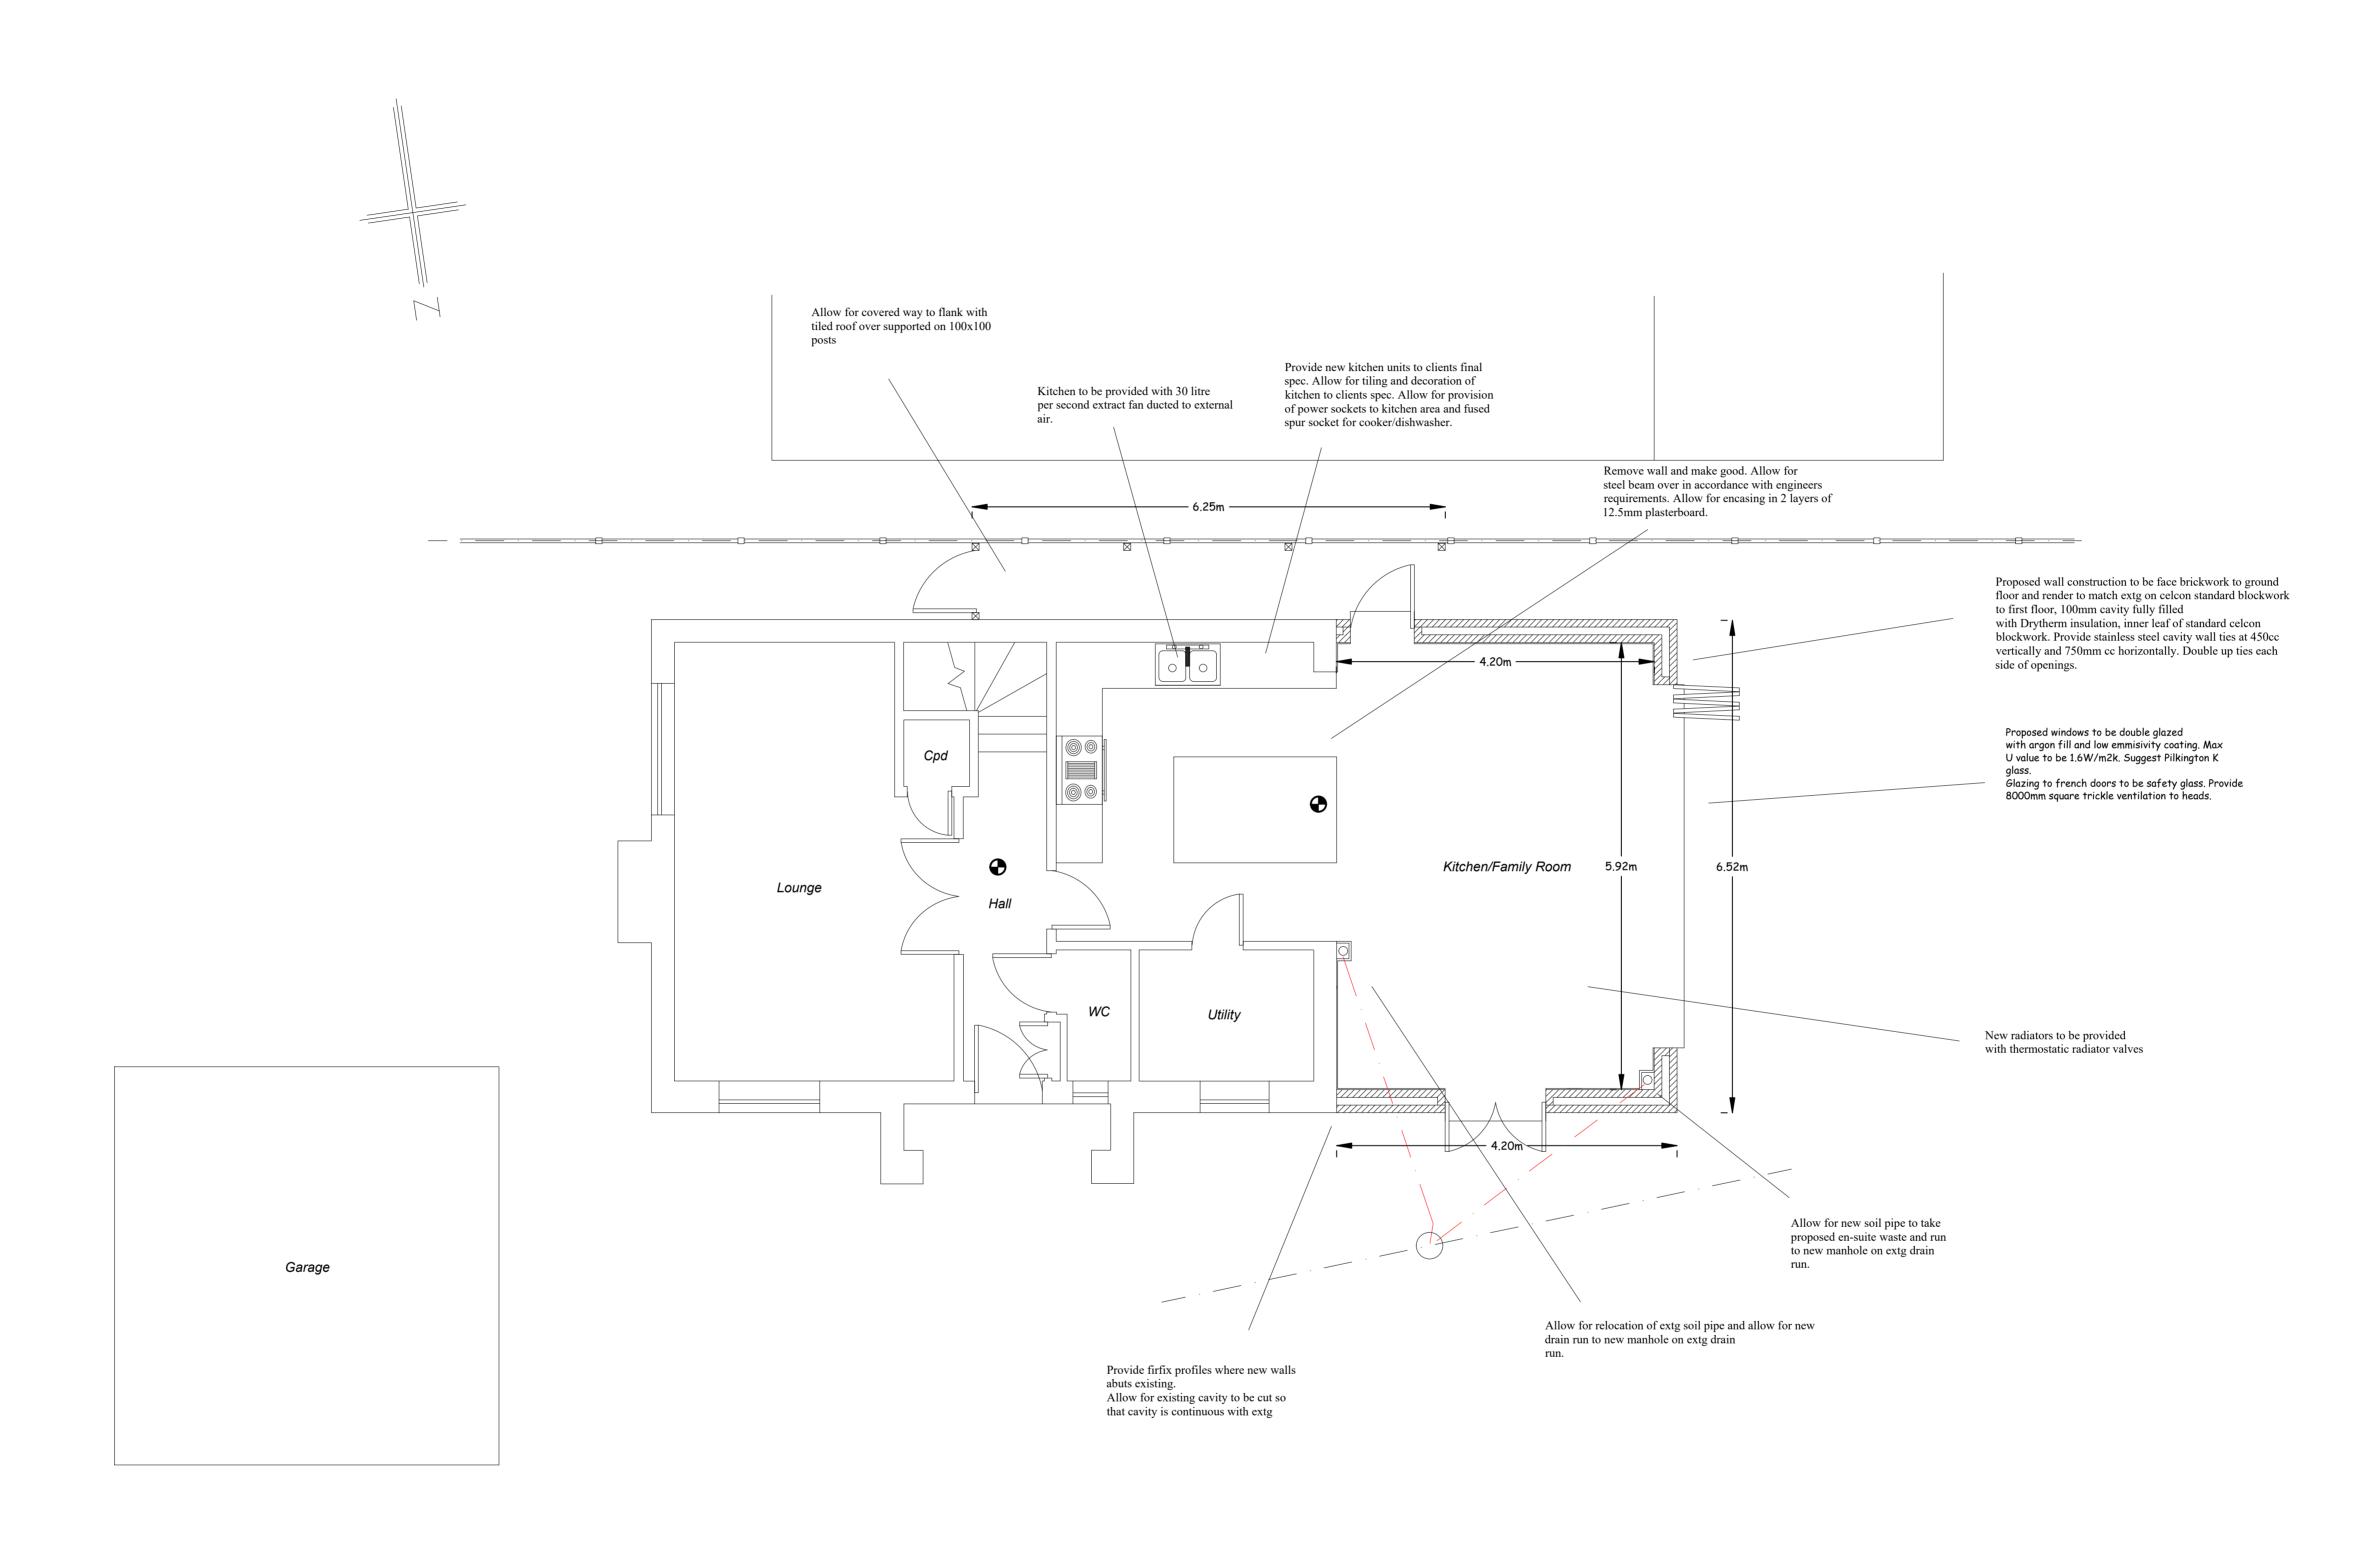

## Ground Floor Plan

Note- Provide extension with 3 out of 4 light fittings fitted with energy efficient light bulbs.

Note- All new electrical works to be carried out by a competent and qualified person. The installer should provide certification of the extended system in accordance with Part P of the building regulations and BS7671

Internal/external measurements to faces of brickwork and blockwork.

• Mains wired interlinked smoke alarms

|   | Me | eters |                |
|---|----|-------|----------------|
| ) | 1  | 2     | 3 <sub>m</sub> |
|   | 1  | :50   |                |
|   |    | Δ 1   |                |

| Client    | Mr and Mrs Young                           | Drawing Title | ing Title Proposed Ground Floor |                      |
|-----------|--------------------------------------------|---------------|---------------------------------|----------------------|
| Job Title | Two Storey Extension At-<br>1 De Mel Close | Scale         | 1:50                            | Date November 2021   |
|           | Epsom. KT19 7EL                            | Drawing No    | 21/41-02                        | Drawn By KRS Designs |