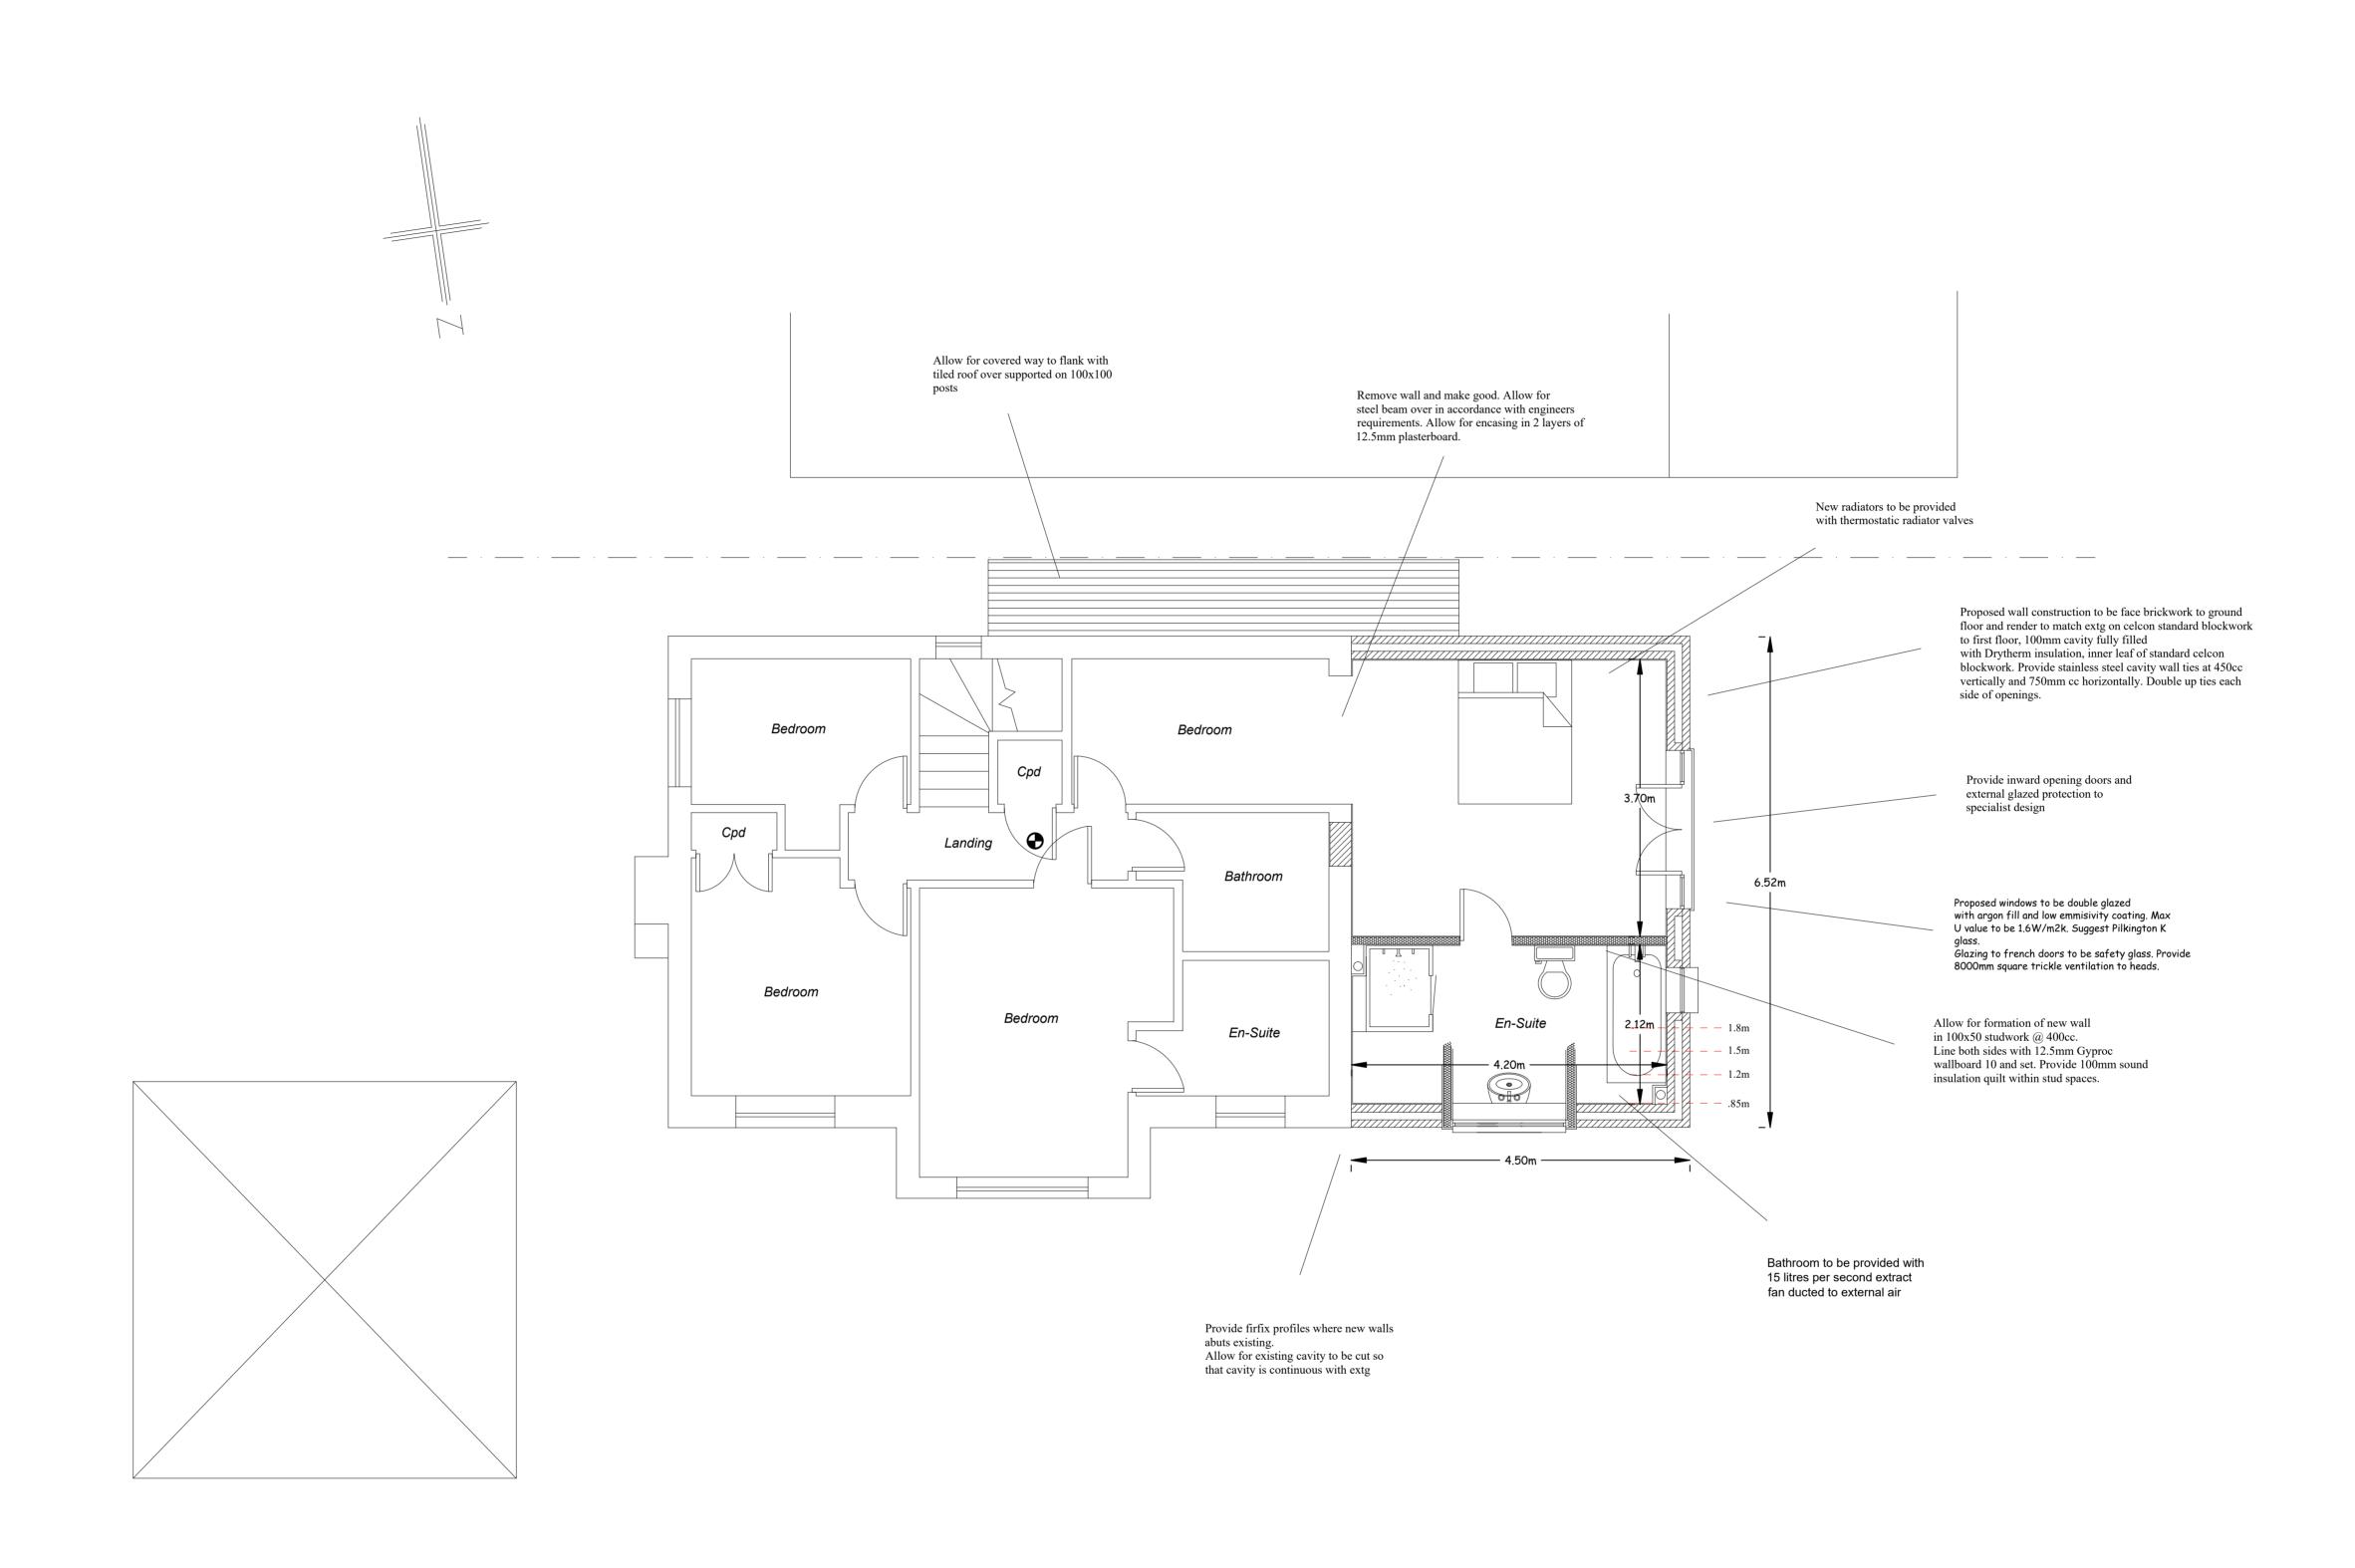

First Floor Plan

Note- Provide extension with 3 out of 4 light fittings fitted with energy efficient light bulbs.

Note- All new electrical works to be carried out by a competent and qualified person. The installer should provide certification of the extended system in accordance with Part P of the building regulations and BS7671

Internal/external measurements to faces of brickwork and blockwork.

Mains wired interlinked smoke alarms

| Meters |   |      |                |  |  |
|--------|---|------|----------------|--|--|
|        | 1 | 2    | 3 <sub>m</sub> |  |  |
|        | 1 | 1:50 |                |  |  |
|        |   | Δ1   |                |  |  |

| Client    | Mr and Mrs Young                           | Drawing Title | Drawing Title Proposed First Floor |                      |
|-----------|--------------------------------------------|---------------|------------------------------------|----------------------|
| Job Title | Two Storey Extension At-<br>1 De Mel Close | Scale         | 1:50                               | Date November 2021   |
|           | Epsom. KT19 7EL                            | Drawing No    | 21/41-03                           | Drawn By KRS Designs |