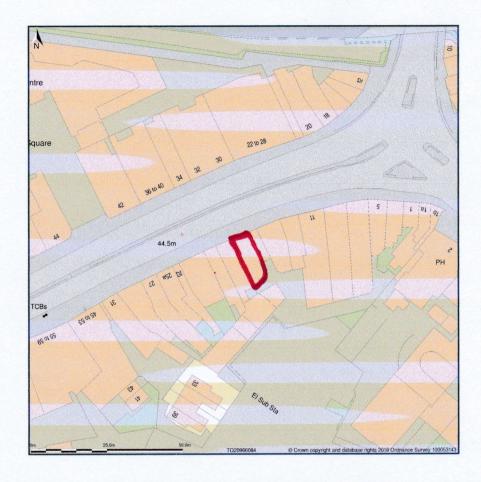

## 17, High Street, Epsom, Surrey, KT19 8DD

Site Plan shows area bounded by: 520894.24, 160775.27 521035.66, 160916.69 (at a scale of 1:1250), OSGridRef: TQ20966084. The representation of a road, track or path is no evidence of a right of way. The representation of features as lines is no evidence of a property boundary.