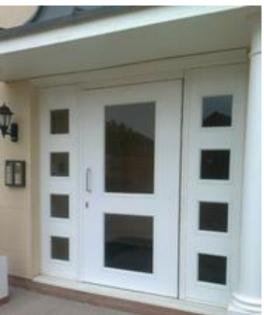

#### 5. Windows & Doors

Windows & Balcony/ Terrace Doors: White u-PVC <a href="https://www.munsterjoinery.co.uk/">https://www.munsterjoinery.co.uk/</a> White aluminum

Roof Lights: Grey (in keeping with roof)

Images: Examples

Image: Built example