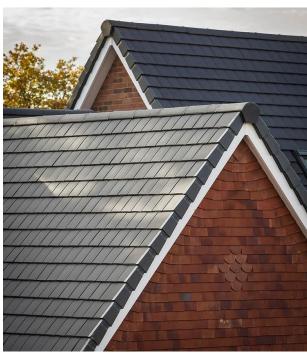

#### 4. Roof: Tiles

Brand: Wienerberger Model: Sandtoft 20/20 Colour: Antique Grey

Link: <a href="https://www.wienerberger.co.uk/product-range/roof/2020-antique-slate.html">https://www.wienerberger.co.uk/product-range/roof/2020-antique-slate.html</a>

Soffits & Facias - Colour: White

Image: Built example

Image: Sandtoft 20/20 sample