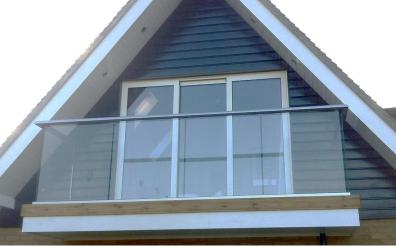

#### 6. Balconies

I. First Floor:

Integrated within render and stone banding – as per item 2 and 3

II. Second Floor: Glass with stainless steel handrail

Image: Built examples