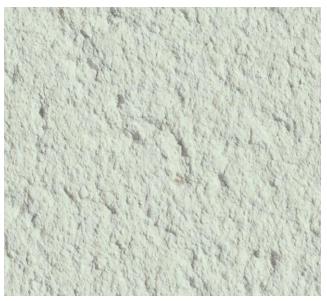

### 2. Main façade material type 2: Render

Brand: Weber Render System

Colour: Chalk

Link: <a href="https://www.uk.weber/renders">https://www.uk.weber/renders</a>

Image: Weber render – Chalk sample

Image: Built Example