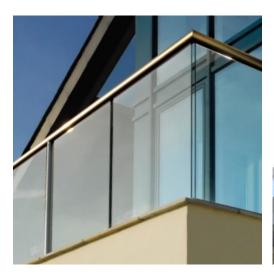

#### 6. Balconies

I. First Floor:

Integrated within render and stone banding – as per item 2 and 3

II. Second Floor: Glass with stainless steel handrail

Image: Built examples