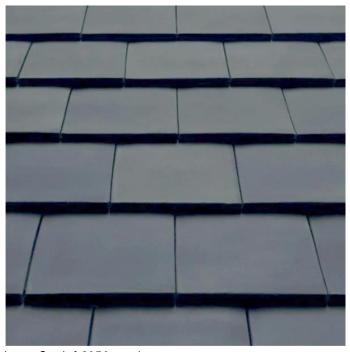

#### 4. Roof: Tiles

Brand: Wienerberger Model: Sandtoft 20/20 Colour: Antique Grey

Link: <a href="https://www.wienerberger.co.uk/product-range/roof/2020-antique-slate.html">https://www.wienerberger.co.uk/product-range/roof/2020-antique-slate.html</a>

Soffits & Facias - Colour: White

Image: Built example

Image: Sandtoft 20/20 sample