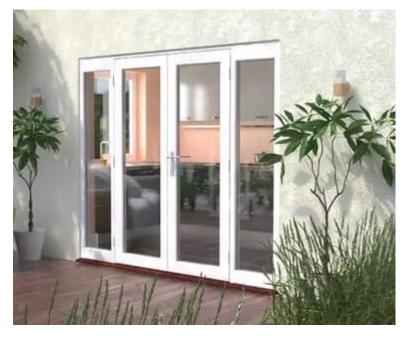

#### 5. Windows & Doors

Windows & Balcony/ Terrace Doors: White u-PVC <a href="https://www.munsterjoinery.co.uk/">https://www.munsterjoinery.co.uk/</a> White aluminum

Roof Lights: Grey (in keeping with roof)

Images: Examples

Image: Built example