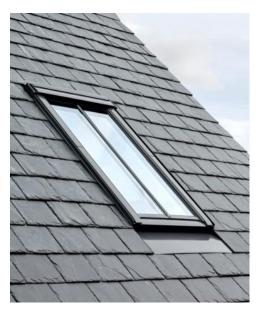

#### 5. Windows & Doors

Windows & Balcony/ Terrace Doors: White u-PVC <a href="https://www.munsterjoinery.co.uk/">https://www.munsterjoinery.co.uk/</a> White aluminum

Roof Lights: Grey (in keeping with roof)

Images: Examples

Image: Built example