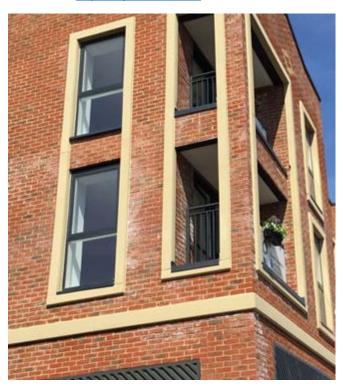

3. Façade Detailing: Stone Banding

Brand: Sytex
Type: Foamstone
Colour: York

Link: <a href="https://sytexuk.co.uk/">https://sytexuk.co.uk/</a>

Image: Built example

Image: Sytex Foamstone sample