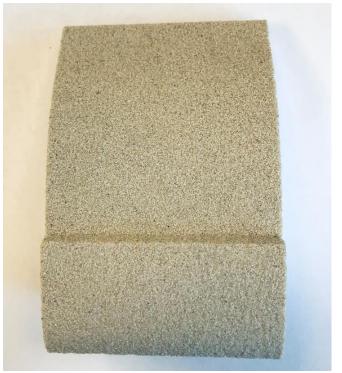

3. Façade Detailing: Stone Banding

Brand: Sytex
Type: Foamstone
Colour: York

Link: <a href="https://sytexuk.co.uk/">https://sytexuk.co.uk/</a>

Image: Built example

Image: Sytex Foamstone sample