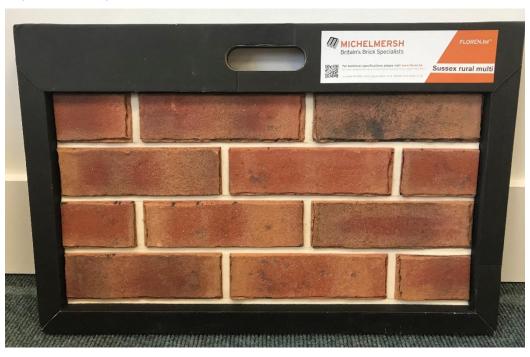

### Main Façade Material Type 1: Facing Brick

Brand: Michelsmersch Model: Sussex Rural Multi

Link: <a href="https://www.mbhplc.co.uk/">https://www.mbhplc.co.uk/</a>