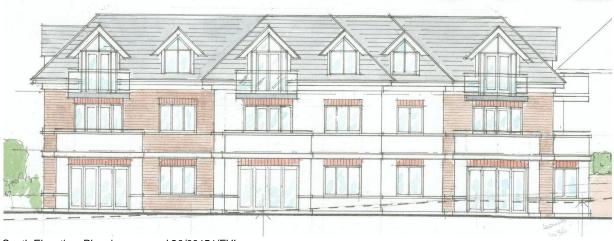

The approved planning submission (example elevation below) incorporates the following:

1. Main façade material type 1: Red brick

2. Main façade material type 2: White/Off white render

3. Main façade detailing: White/light grey horizontal stone banding

4. Roof: Grey tile

5. Windows & Doors: White; Communal front door: White

6. Balconies first floor: First Floor: Render with stone horizontal banding

Second Floor: Glass with handrail

Image: South Elevation; Planning approval 20/00151/FUL