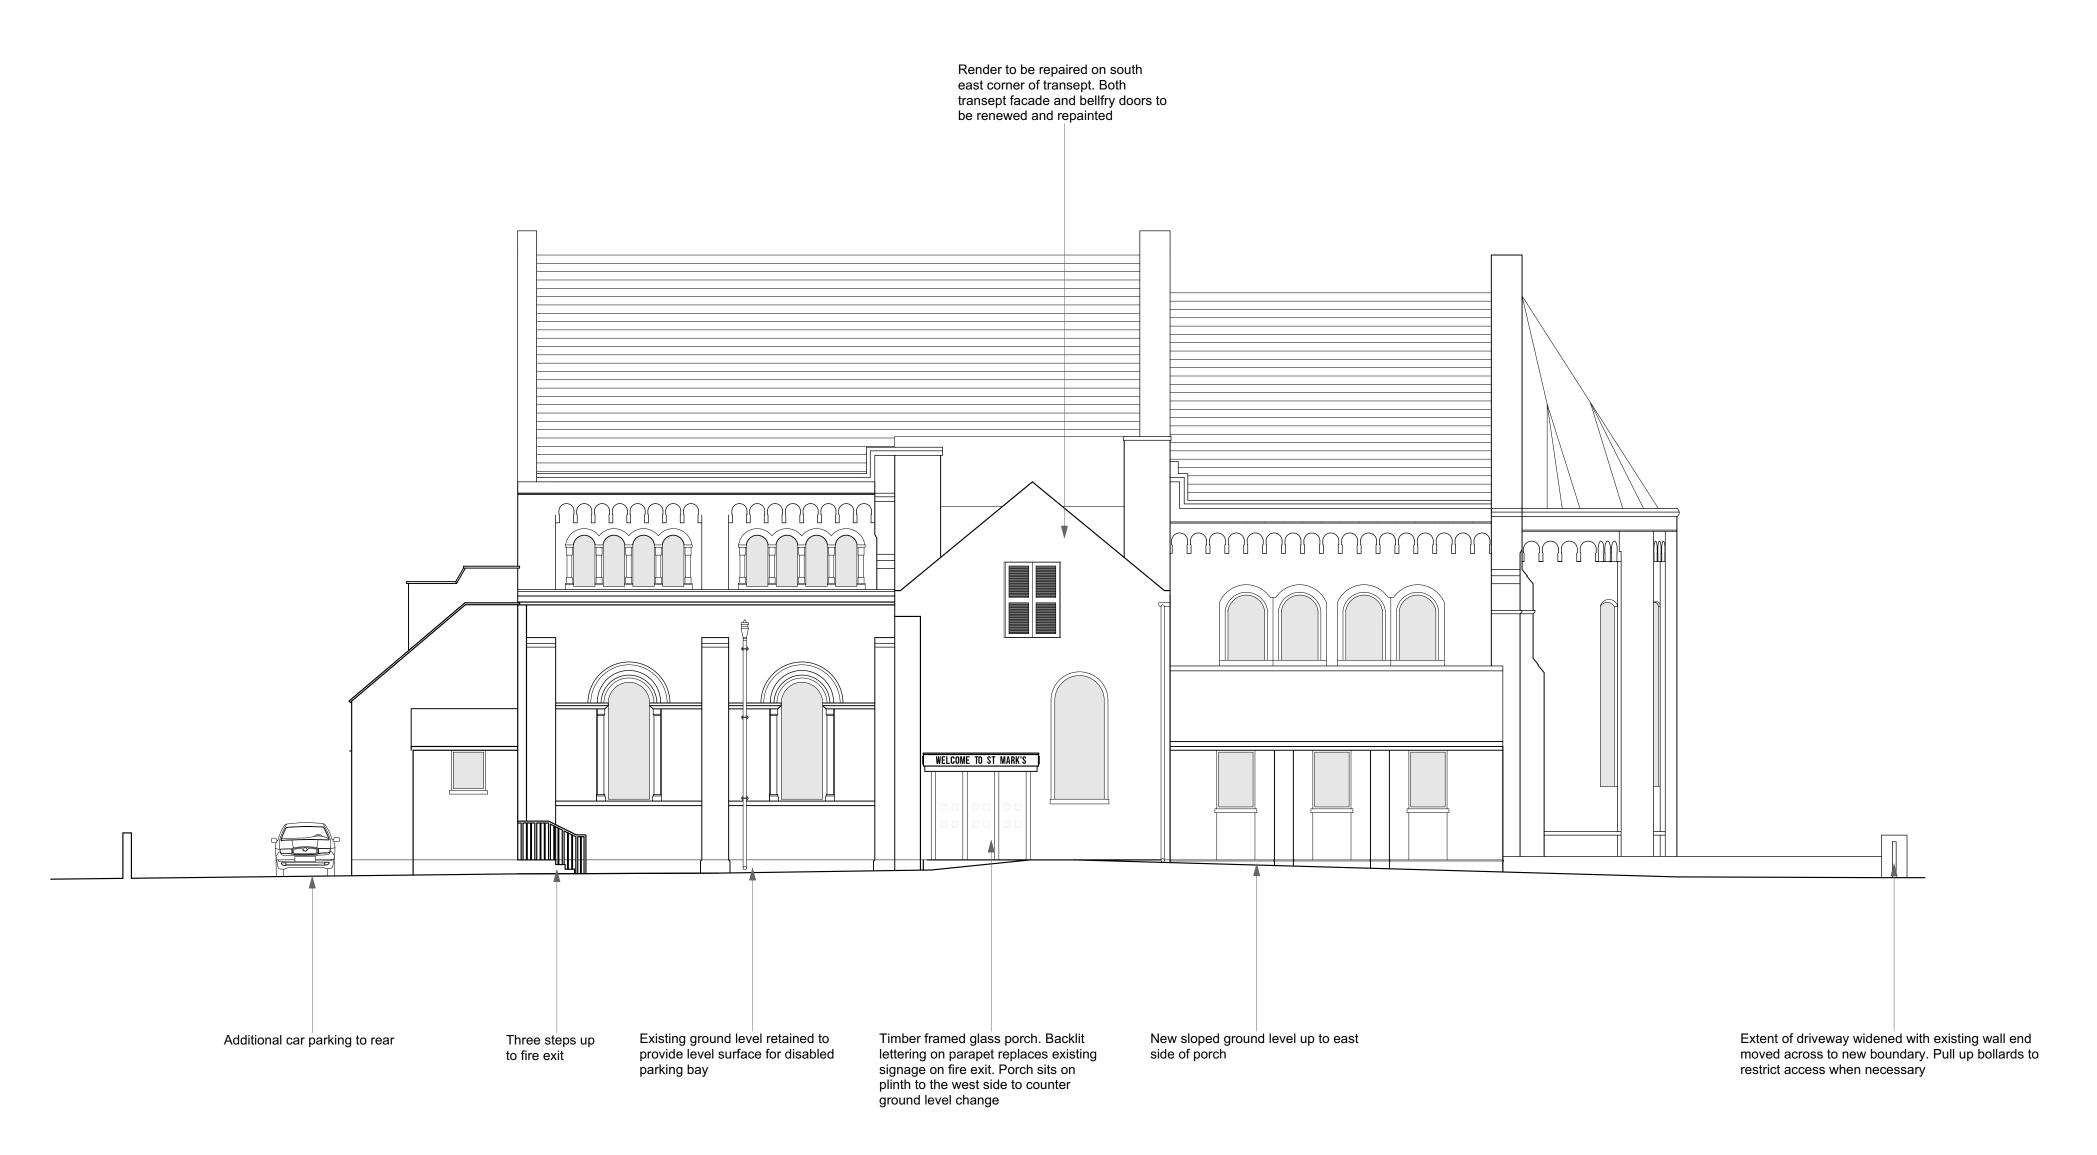

Rev A - 21.01.22 - Altered annotations, and driveway modifications

# overtonarchitects

IDC Valley Drive. Ilkley. West Yorkshire. LS29 8AL Tel: 01943 601785 mail@overtonarchitects.co.uk

St. Mark's Church, Layton, Blackpool

As Proposed South Elevation

SCALE DATE DRWG. NO. REV
1:100 @ A2 November 2021 2313/03/05 A

DO NOT SCALE FROM THIS DRAWING. FIGURED DIMENSIONS ONLY ARE TO BE USED. THIS DRAWING IS THE SOLE COPYRIGHT OF OVERTON ARCHITECTS



**Section F-F** 

Partitions can be moved/removed as necessary. Colour to match nave walls, with notice boards on the south aisle



SCALE

1:100 @ A3

DO NOT SCALE FROM THIS DRAWING.

November 2021

FIGURED DIMENSIONS ONLY ARE TO BE USED.

DRWG. NO.

THIS DRAWING IS THE SOLE COPYRIGHT OF OVERTON ARCHITECTS

2313/03/06



Rev A - 21.01.22 - Alte