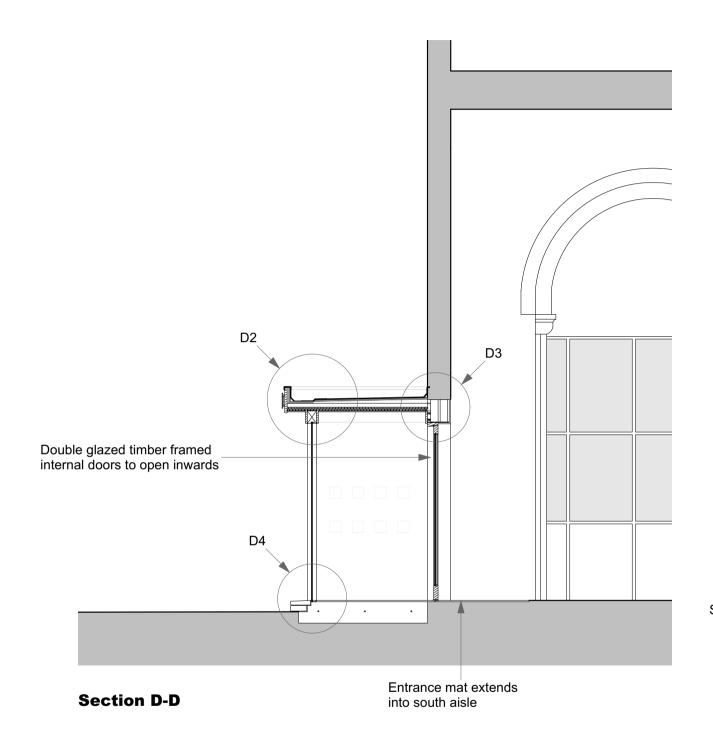

DO NOT SCALE FROM THIS DRAWING.

FIGURED DIMENSIONS ONLY ARE TO BE USED.

THIS DRAWING IS THE SOLE COPYRIGHT OF OVERTON ARCHITECTS

**Section G-G** 

| overtona             | rchitects         | IDC Valley Drive. Ilkley. West Yorkshire. LS29 8AL<br>Tel: 01943 601785 mail@overtonarchitects.co.uk |
|----------------------|-------------------|------------------------------------------------------------------------------------------------------|
| St. Mark's Church, I | Layton, Blackpool |                                                                                                      |
|                      |                   |                                                                                                      |
| As Proposed Section  | ons D-D and G-G   |                                                                                                      |