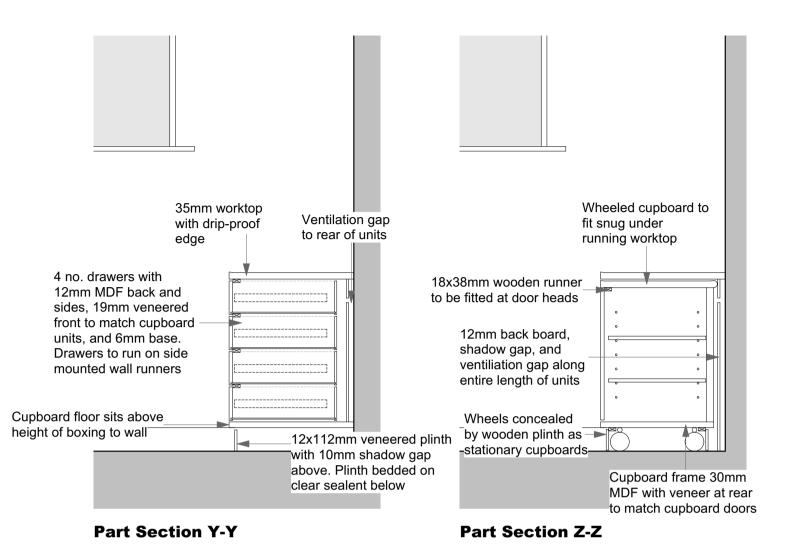

DO NOT SCALE FROM THIS DRAWING.

FIGURED DIMENSIONS ONLY ARE TO BE USED.

THIS DRAWING IS THE SOLE COPYRIGHT OF OVERTON ARCHITECTS

Detail D3 - roof to existing wall detail (part section D-D)

Rev A - 21.01.22 - Altered annotations as per new detail locations

### **overtonarchitects**

IDC Valley Drive. Ilkley. West Yorkshire. LS29 8AL Tel: 01943 601785 mail@overtonarchitects.co.uk

St. Mark's Church, Layton, Blackpool

Details D2 and D3

DATE
1:5 @ A3

DATE
January 2022

DO NOT SCALE FROM THIS DRAWING. FIGURED DIMENSION

FIGURED DIMENSIONS ONLY ARE TO BE USED.

THIS DRAWING IS THE SOLE COPYRIGHT OF OVERTON ARCHITECTS

DRWG. NO.

2313/03/09 A

DO NOT SCALE FROM THIS DRAWING. FIGURED DIMENSIONS ONLY ARE TO BE USED. THIS DRAWING IS THE SOLE COPYRIGHT OF OVERTON ARCHITECTS