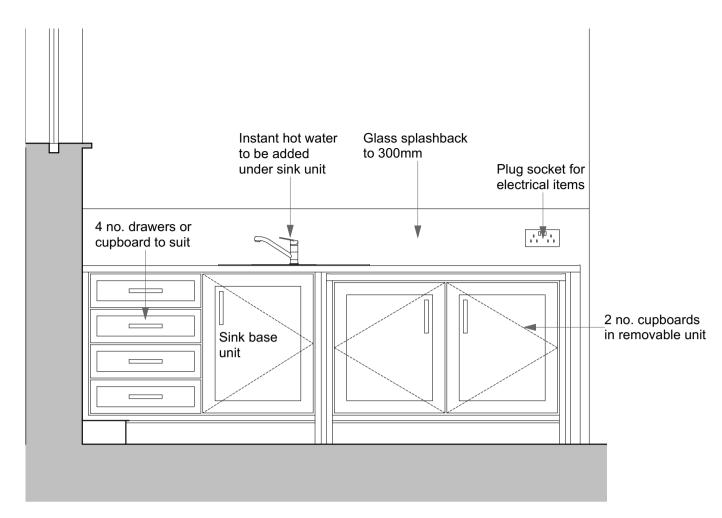

#### **Elevation of Kitchenette**

## **overtonarchitects**

IDC Valley Drive. Ilkley. West Yorkshire. LS29 8AL Tel: 01943 601785 mail@overtonarchitects.co.uk

St. Mark's Church, Layton, Blackpool

As Proposed Kitchenette

SCALE 1:20 and 1:100 @ A3 January 2022 DRWG. NO. 2313/03/11