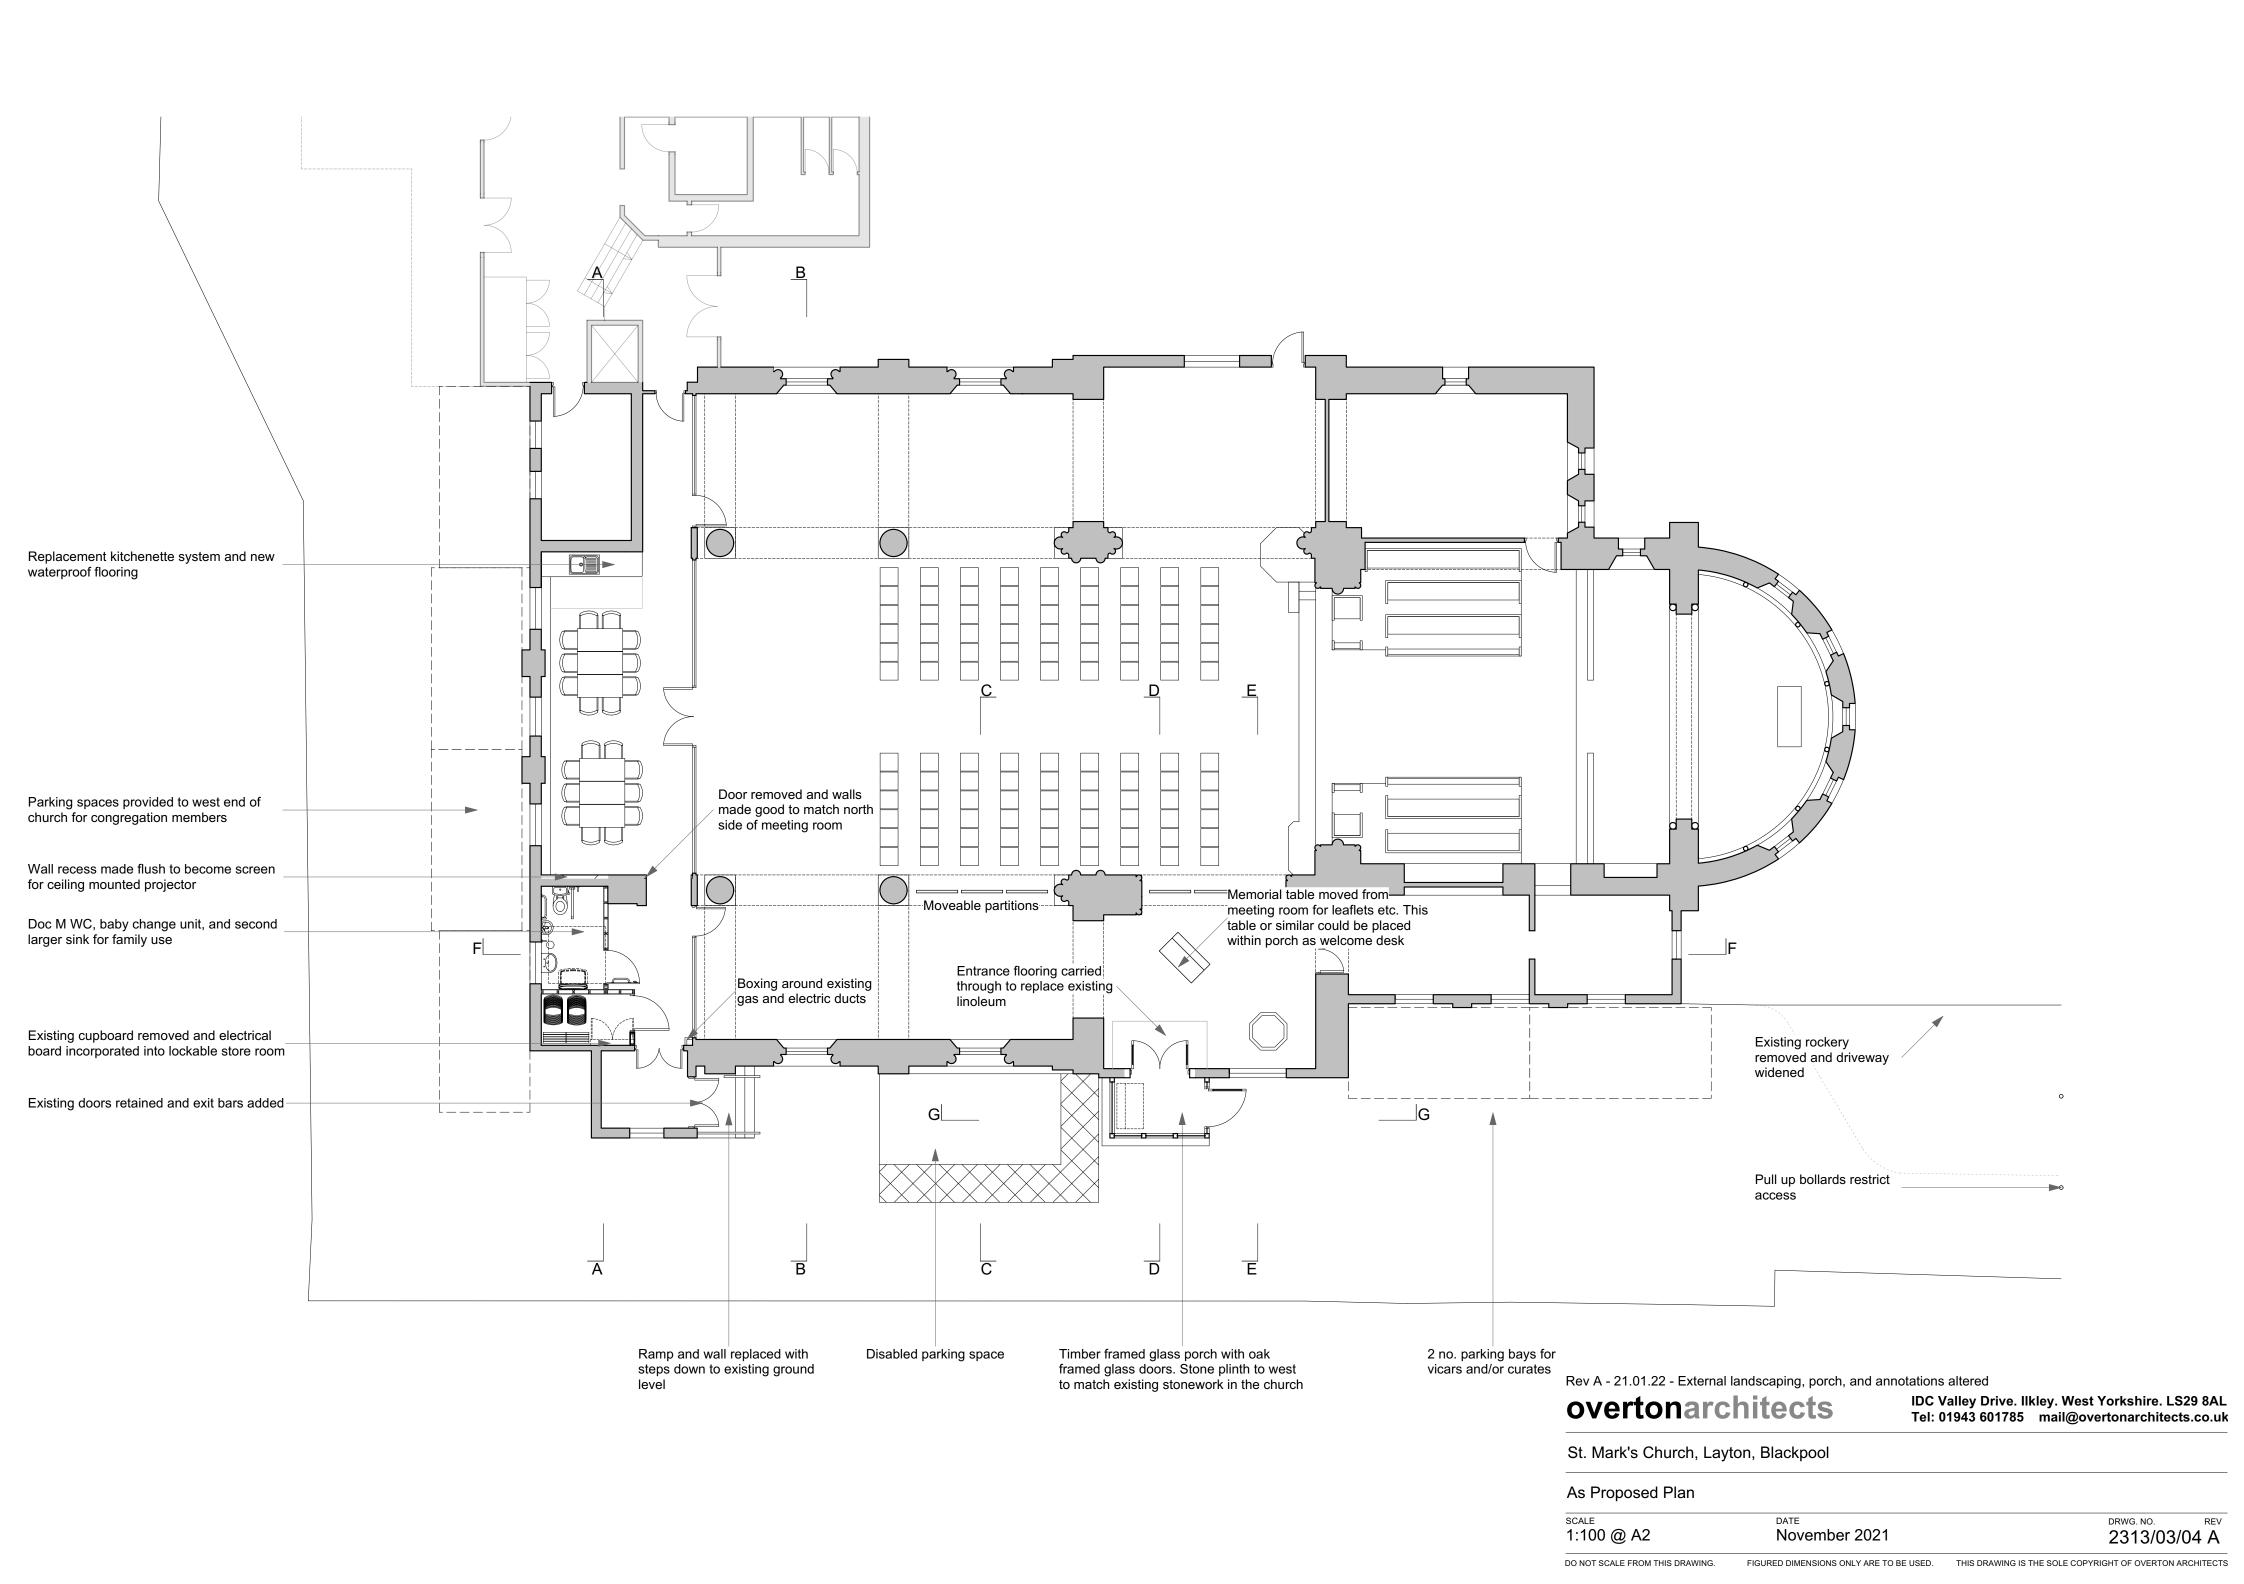

Rev A - 21.01.22 - Altered annotations, and driveway modifications

# overtonarchitects

IDC Valley Drive. Ilkley. West Yorkshire. LS29 8AL Tel: 01943 601785 mail@overtonarchitects.co.uk

St. Mark's Church, Layton, Blackpool

As Proposed South Elevation

SCALE DATE DRWG. NO. REV
1:100 @ A2 November 2021 2313/03/05 A

DO NOT SCALE FROM THIS DRAWING. FIGURED DIMENSIONS ONLY ARE TO BE USED. THIS DRAWING IS THE SOLE COPYRIGHT OF OVERTON ARCHITECTS



**Section F-F** 

Partitions can be moved/removed as necessary. Colour to match nave walls, with notice boards on the south aisle



SCALE

1:100 @ A3

DO NOT SCALE FROM THIS DRAWING.

November 2021

FIGURED DIMENSIONS ONLY ARE TO BE USED.

DRWG. NO.

THIS DRAWING IS THE SOLE COPYRIGHT OF OVERTON ARCHITECTS

2313/03/06



Rev A - 21.01.22 - Al