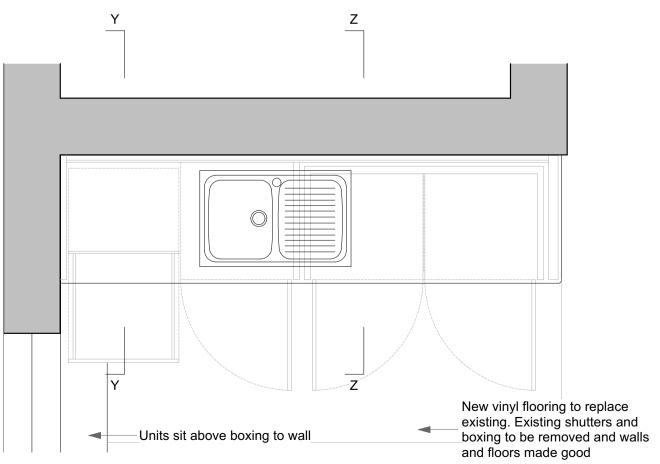

## **overtonarchitects**

IDC Valley Drive. Ilkley. West Yorkshire. LS29 8AL Tel: 01943 601785 mail@overtonarchitects.co.uk

St. Mark's Church, Layton, Blackpool

As Proposed Kitchenette

SCALE 1:20 and 1:100 @ A3 January 2022 DRWG. NO. 2313/03/11

DO NOT SCALE FROM THIS DRAWING. FIGURED DIMENSIONS ONLY ARE TO BE USED.

THIS DRAWING IS THE SOLE COPYRIGHT OF OVERTON ARCHITECTS