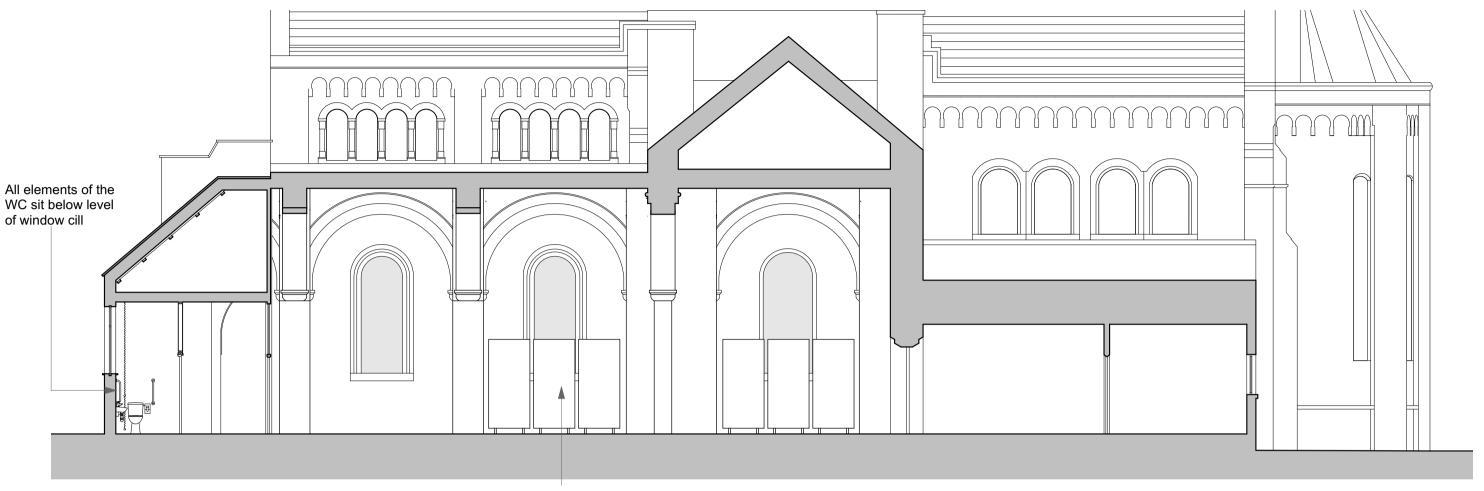

DO NOT SCALE FROM THIS DRAWING. FIGURED DIMENSIONS ONLY ARE TO BE USED. THIS DRAWING IS THE SOLE COPYRIGHT OF OVERTON ARCHITECTS

**Section F-F** 

Partitions can be moved/removed as necessary. Colour to match nave walls, with notice boards on the south aisle