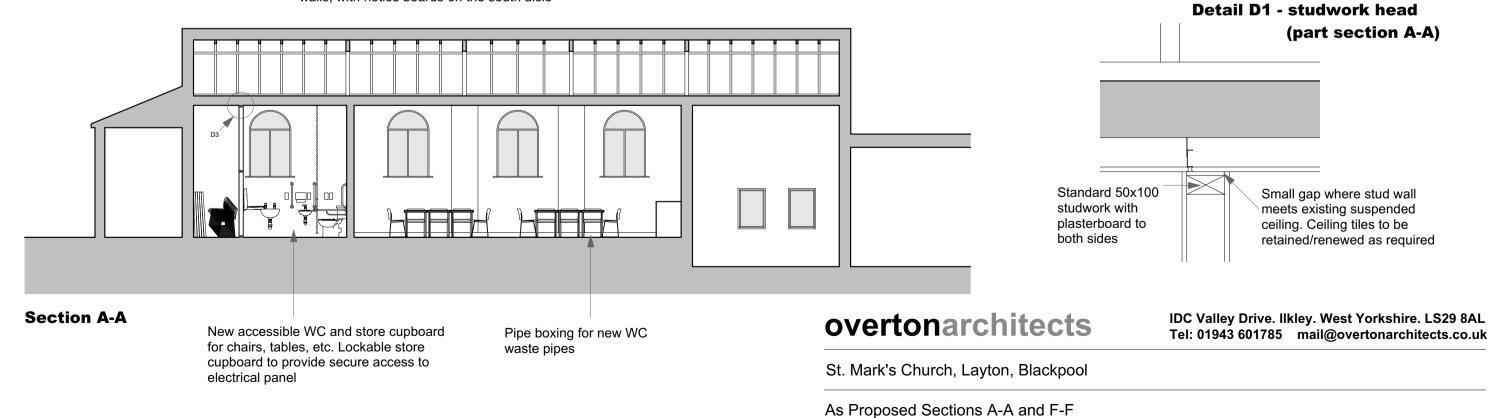

DO NOT SCALE FROM THIS DRAWING. FIGURED DIMENSIONS ONLY ARE TO BE USED. THIS DRAWING IS THE SOLE COPYRIGHT OF OVERTON ARCHITECTS

**Section F-F** 

Partitions can be moved/removed as necessary. Colour to match nave walls, with notice boards on the south aisle