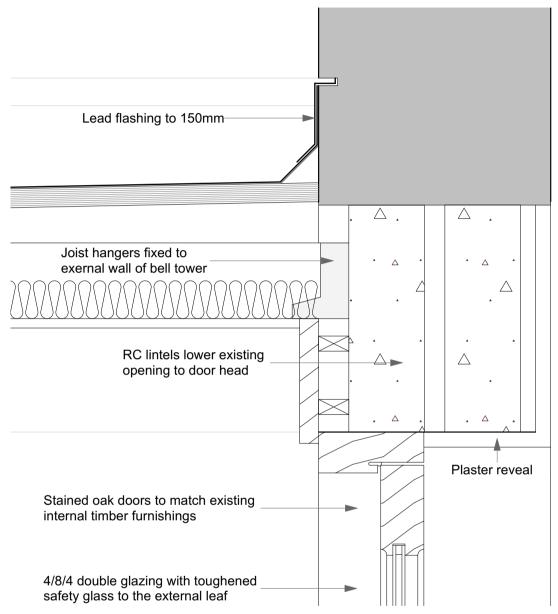

DO NOT SCALE FROM THIS DRAWING.

FIGURED DIMENSIONS ONLY ARE TO BE USED.

THIS DRAWING IS THE SOLE COPYRIGHT OF OVERTON ARCHITECTS

Detail D3 - roof to existing wall detail (part section D-D)

Rev A - 21.01.22 - Altered annotations as per new detail locations

### **overtonarchitects**

IDC Valley Drive. Ilkley. West Yorkshire. LS29 8AL Tel: 01943 601785 mail@overtonarchitects.co.uk

St. Mark's Church, Layton, Blackpool

Details D2 and D3

DATE
1:5 @ A3

DATE
January 2022