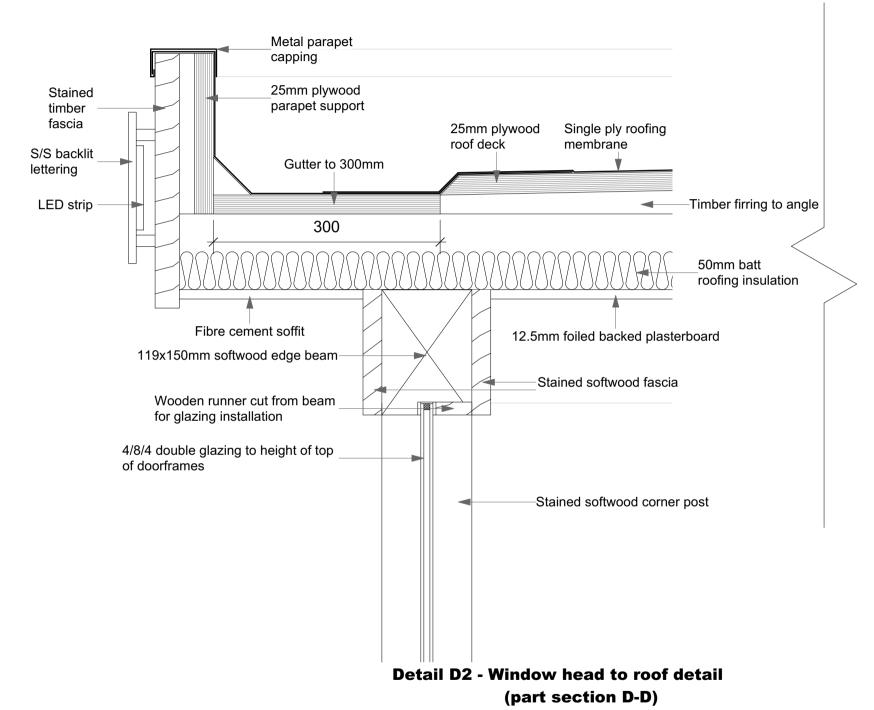

DO NOT SCALE FROM THIS DRAWING.

FIGURED DIMENSIONS ONLY ARE TO BE USED.

THIS DRAWING IS THE SOLE COPYRIGHT OF OVERTON ARCHITECTS

Detail D3 - roof to existing wall detail (part section D-D)

Rev A - 21.01.22 - Altered annotations as per new detail locations

### **overtonarchitects**

IDC Valley Drive. Ilkley. West Yorkshire. LS29 8AL Tel: 01943 601785 mail@overtonarchitects.co.uk

St. Mark's Church, Layton, Blackpool

Details D2 and D3

DATE
1:5 @ A3

DATE
January 2022