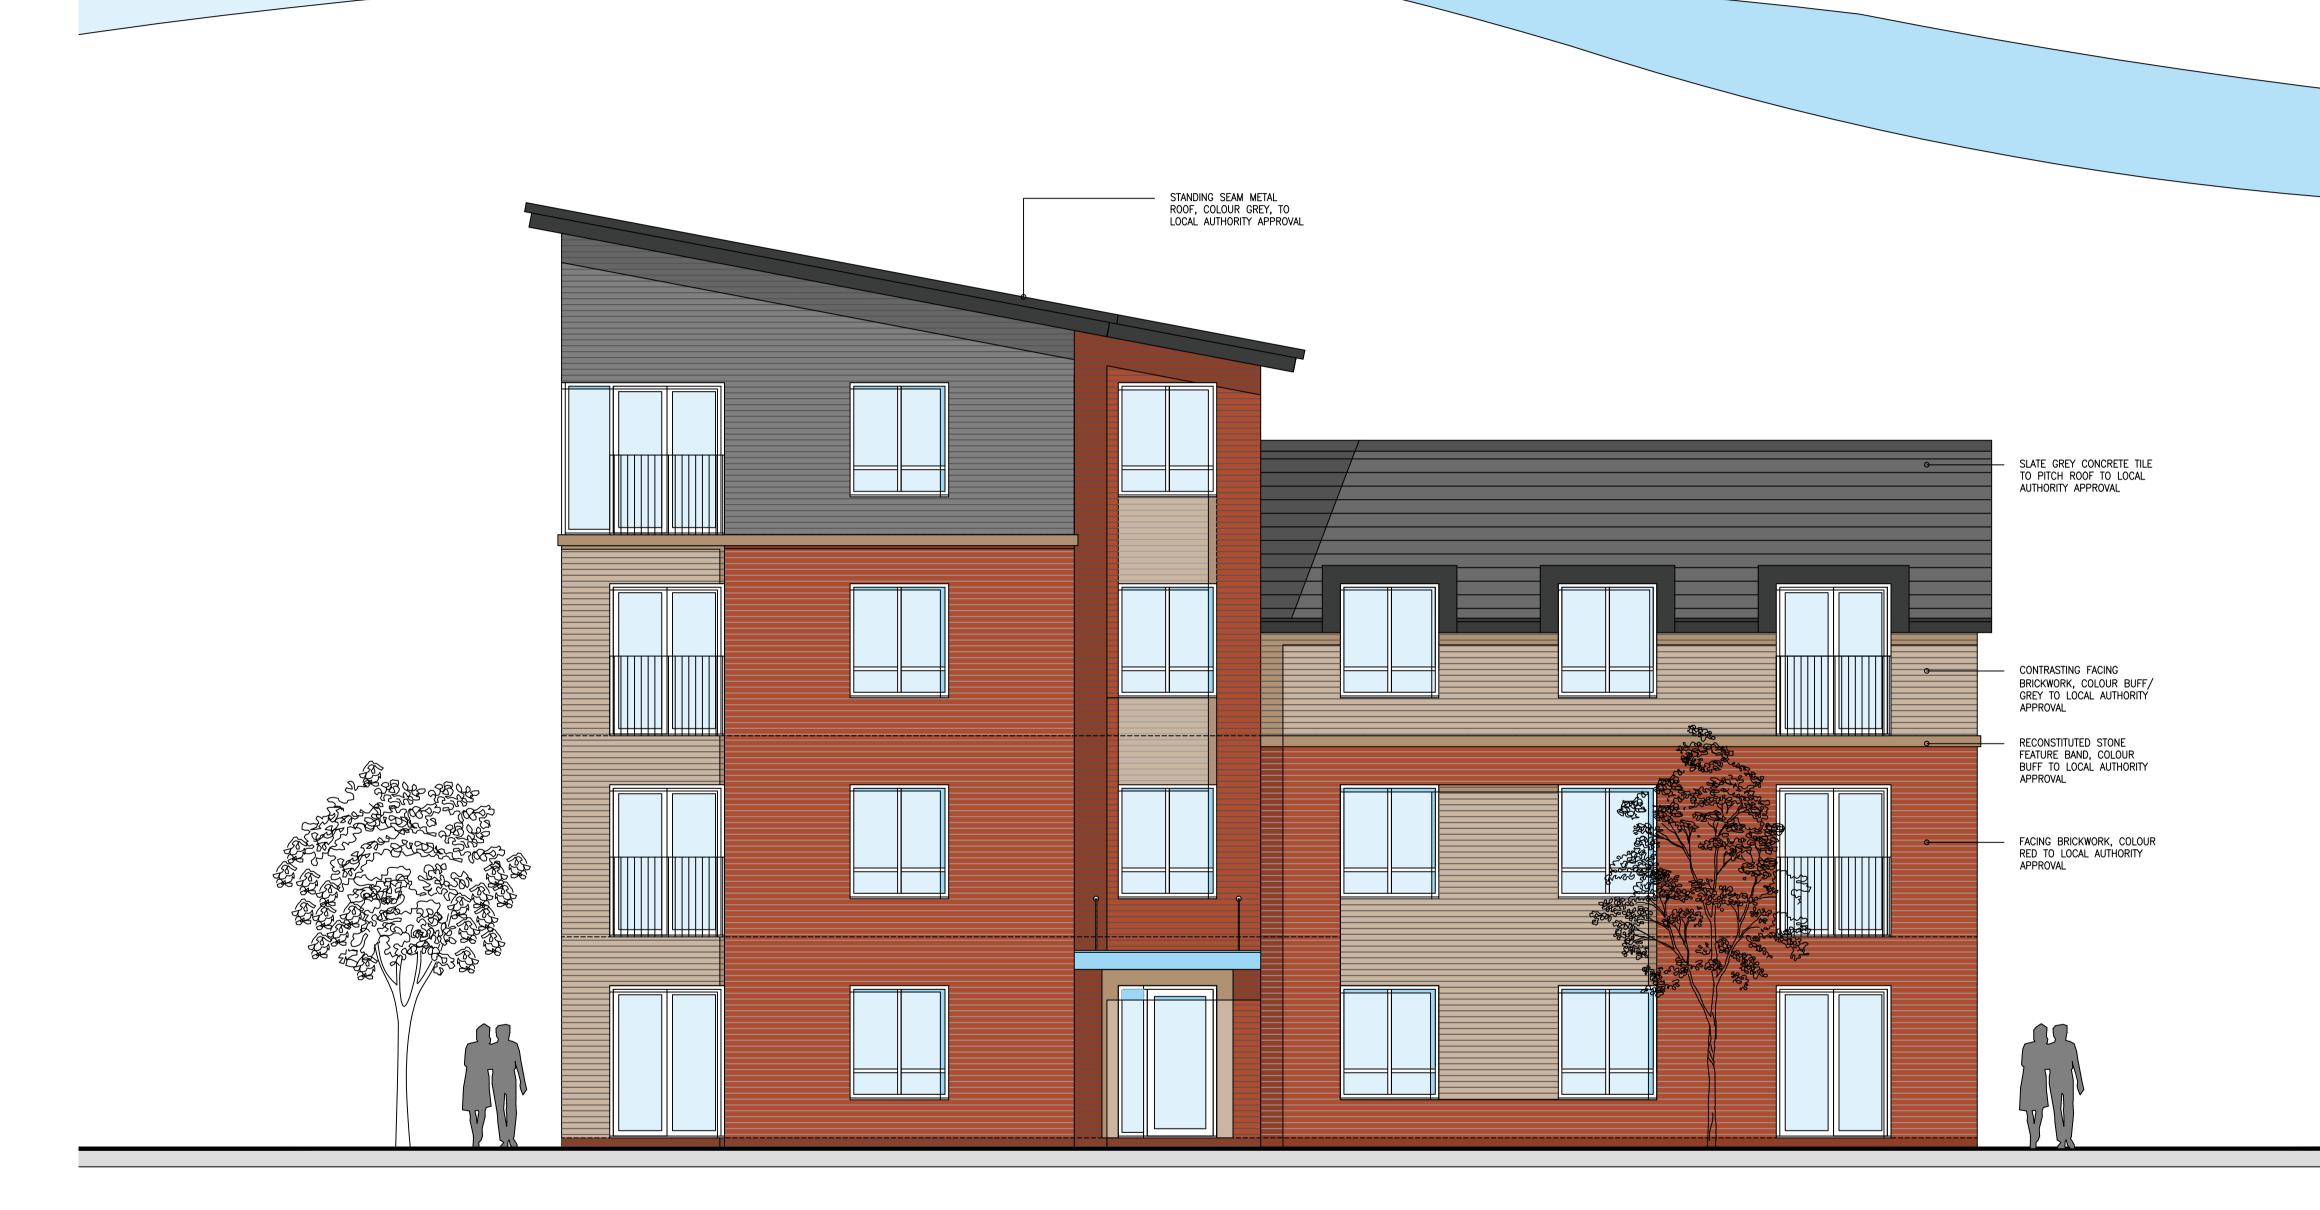

## PROPOSED FLATS LAND AT 81-83 ANSDELL ROAD, BLACKPOOL FOR MR RICHARD GREEN

1:50 PROPOSED ELEVATION SOUTH WEST FACING ELEVATION

## PROPOSED ELEVATION- MATERIALS

THIS DRAWING AND ITS CONTENTS ARE AND REMAIN THE COPYRIGHT OF LINDSAY F ORAM CHARTERED ARCHITECT LIMITED. DO NOT SCALE. IF IN DOUBT SEEK CLARIFICATION.