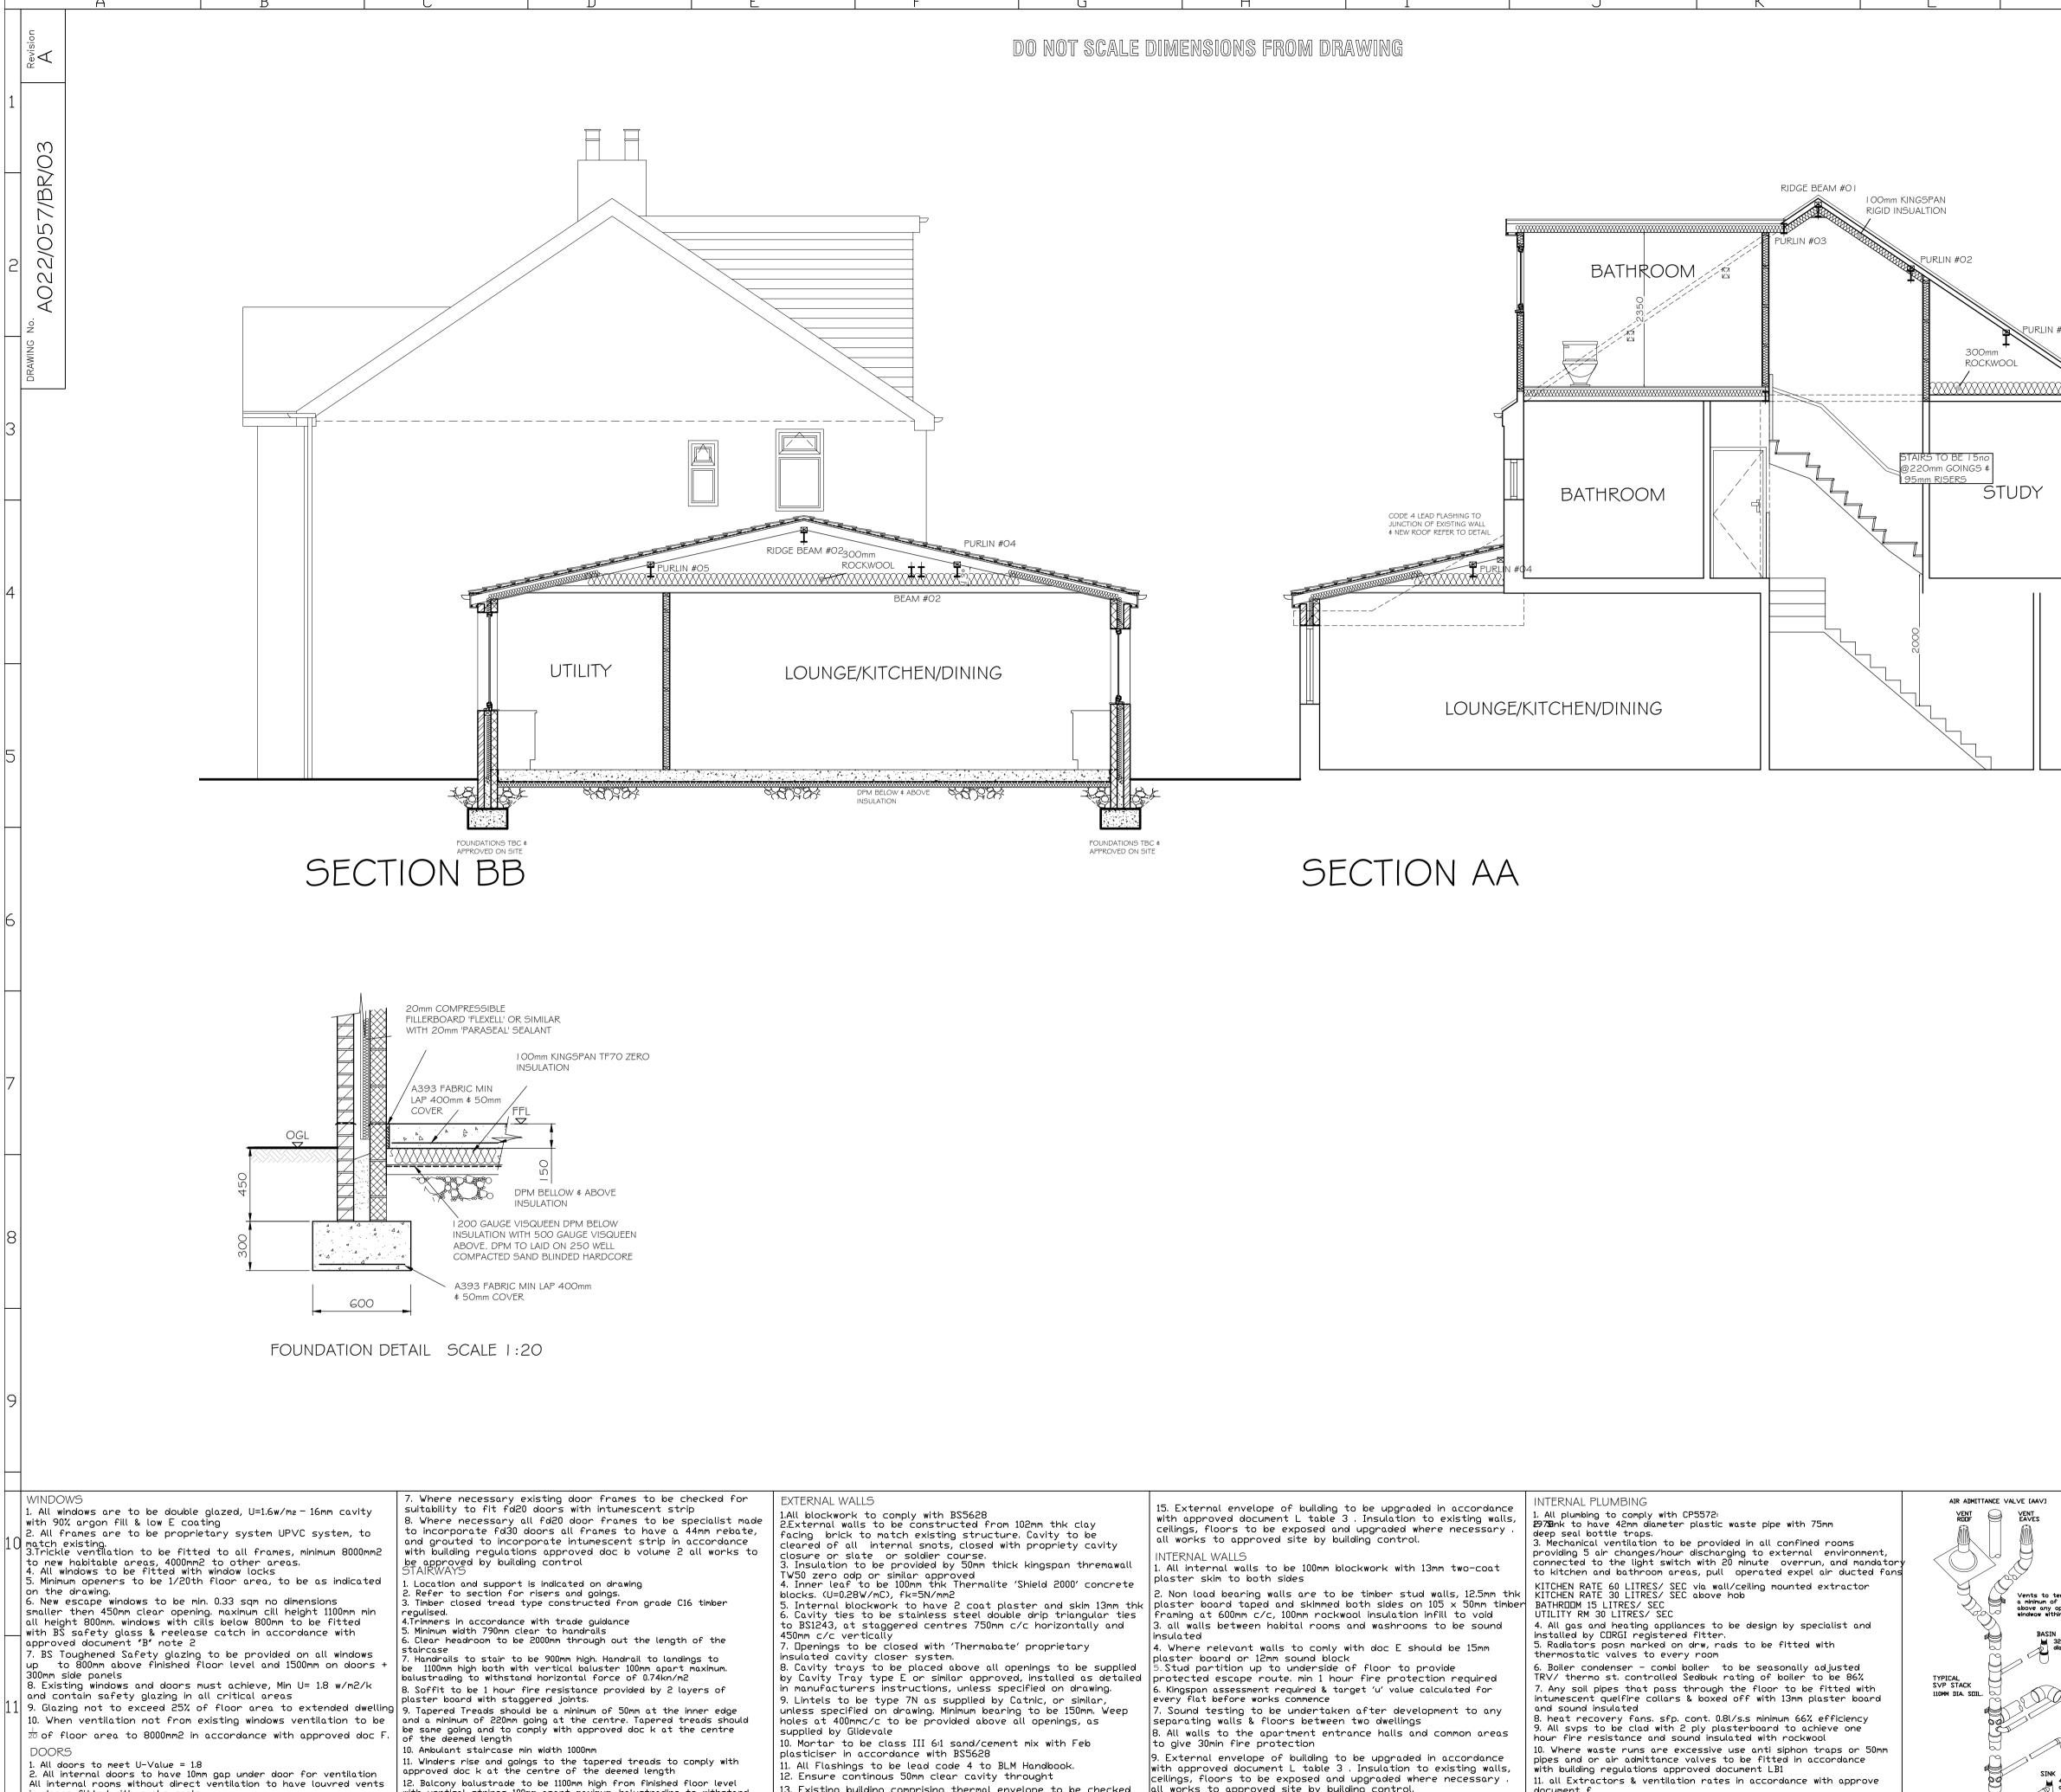

(class d); to be minimum of 150mm above g

| 102mm thk clay<br>re. Cavity to be<br>th propriety cavity<br>ck kingspan thremawall<br>'Shield 2000' concrete<br>aster and skim 13mm thk<br>ole drip triangular ties<br>c/c horizontally and<br>ce' proprietary<br>openings to be supplied<br>ed, installed as detailed<br>becified on drawing.<br>Catnic, or similar,<br>ing to be 150mm. Weep<br>all openings, as<br>nt mix with Feb<br>M Handbook.<br>chrought<br>avelope to be checked<br>1 B table 3 2010. where<br>y commons with a lean<br>the dpc to be<br>applied by perminite<br>ground level. | 15. External envelope of building to be upgraded in accordance<br>with approved document L table 3 . Insulation to existing walls,<br>ceilings, floors to be exposed and upgraded where necessary .<br>all works to approved site by building control.<br>INTERNAL WALLS<br>1. All internal walls to be 100mm blockwork with 13mm two-coat<br>plaster skim to both sides<br>2. Non load bearing walls are to be timber stud walls, 12.5mm thk<br>plaster board taped and skimmed both sides on 105 x 50mm timber<br>framing at 600mm c/c, 100mm rockwool insulation infill to void<br>3. all walls between habital rooms and washrooms to be sound<br>insulated<br>4. Where relevant walls to comly with doc E should be 15mm<br>plaster board on 12mm sound block<br>5. Stud partition up to underside of floor to provide<br>protected escape route. min 1 hour fire protection required<br>6. Kingspan assessment required & target 'u' value calculated for<br>every flat before works commence<br>7. Sound testing to be undertaken after development to any<br>separating walls & floors between two dwellings<br>8. All walls to the apartment entrance halls and common areas<br>to give 30min fire protection<br>9. External envelope of building to be upgraded in accordance<br>with approved document L table 3 . Insulation to existing walls,<br>ceilings, floors to be exposed and upgraded where necessary .<br>all works to approved site by building control. | INTERNAL PLUMBING<br>1. All plumbing to comply with CP5572:<br>2973Ink to have 42mm diameter plastic waste pipe with 75mm<br>deep seal bottle traps.<br>3. Mechanical ventilation to be provided in all confined rooms<br>providing 5 air changes/hour discharging to external environment,<br>connected to the light switch with 20 minute overrun, and mandatory<br>to kitchen and bathroom areas, pull operated expel air ducted fans<br>KITCHEN RATE 60 LITRES/ SEC via wall/ceiling mounted extractor<br>KITCHEN RATE 30 LITRES/ SEC above hob<br>BATHRIDM 15 LITRES/ SEC<br>UTILITY RM 30 LITRES/ SEC<br>UTILITY RM 30 LITRES/ SEC<br>UTILITY RM 30 LITRES/ SEC<br>6. Boiler condenser - combi boiler to be design by specialist and<br>installed by CDRGI registered fitter.<br>5. Radiators posn marked on drw, rads to be fitted with<br>thermostatic valves to every room<br>6. Boiler condenser - combi boiler to be seasonally adjusted<br>TRV/ therno st. controlled Sedbuk rating of boiler to be 86%<br>7. Any soil pipes that pass through the floor to be fitted with<br>intumescent quelfire collars & boxed off with 13mm plaster board<br>and sound insulated<br>8. heat recovery fans. sfp. cont. 0.81/s.s minimum 66% efficiency<br>9. All sys to be clad with 2 ply plasterbaoard to achieve one<br>hour fire resistance and sound insulated with rockwool<br>10. Where waste runs are excessive use anti siphon traps or 50mm<br>pipes and or air admittance valves to be fitted in accordance<br>with building regulations approved document LB1<br>11. all Extractors & ventilation rates in accordance with approve<br>document f |  |
|----------------------------------------------------------------------------------------------------------------------------------------------------------------------------------------------------------------------------------------------------------------------------------------------------------------------------------------------------------------------------------------------------------------------------------------------------------------------------------------------------------------------------------------------------------|---------------------------------------------------------------------------------------------------------------------------------------------------------------------------------------------------------------------------------------------------------------------------------------------------------------------------------------------------------------------------------------------------------------------------------------------------------------------------------------------------------------------------------------------------------------------------------------------------------------------------------------------------------------------------------------------------------------------------------------------------------------------------------------------------------------------------------------------------------------------------------------------------------------------------------------------------------------------------------------------------------------------------------------------------------------------------------------------------------------------------------------------------------------------------------------------------------------------------------------------------------------------------------------------------------------------------------------------------------------------------------------------------------------------------------------------------------------------------------|--------------------------------------------------------------------------------------------------------------------------------------------------------------------------------------------------------------------------------------------------------------------------------------------------------------------------------------------------------------------------------------------------------------------------------------------------------------------------------------------------------------------------------------------------------------------------------------------------------------------------------------------------------------------------------------------------------------------------------------------------------------------------------------------------------------------------------------------------------------------------------------------------------------------------------------------------------------------------------------------------------------------------------------------------------------------------------------------------------------------------------------------------------------------------------------------------------------------------------------------------------------------------------------------------------------------------------------------------------------------------------------------------------------------------------------------------------------------------------------------------------------------------------------------------------------------------------------------------------------------------------------------------------------|--|