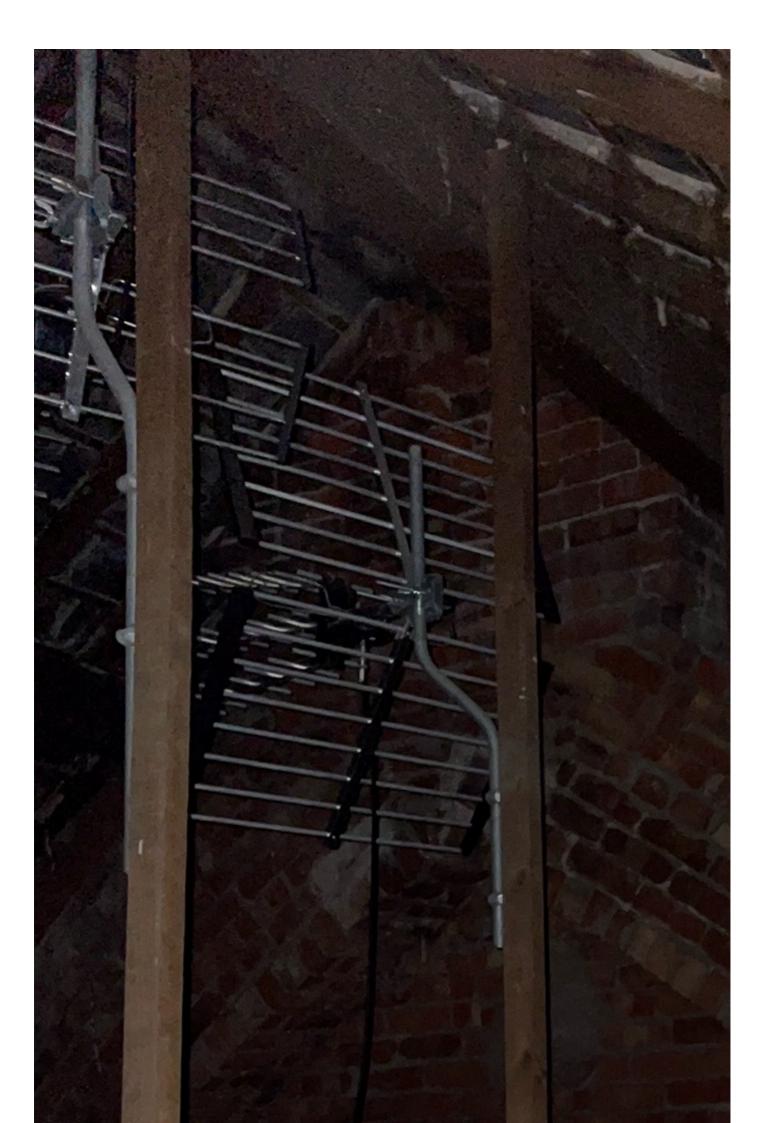

## **Wendy Hoggarth**

**Subject:** FW: Invalid Application - 22/0320

Dear Wendy
Please find attached pictures of the loft for 53 Argyll Road as requested on the invalid letter.
Hope they are satisfactory?
Thanks