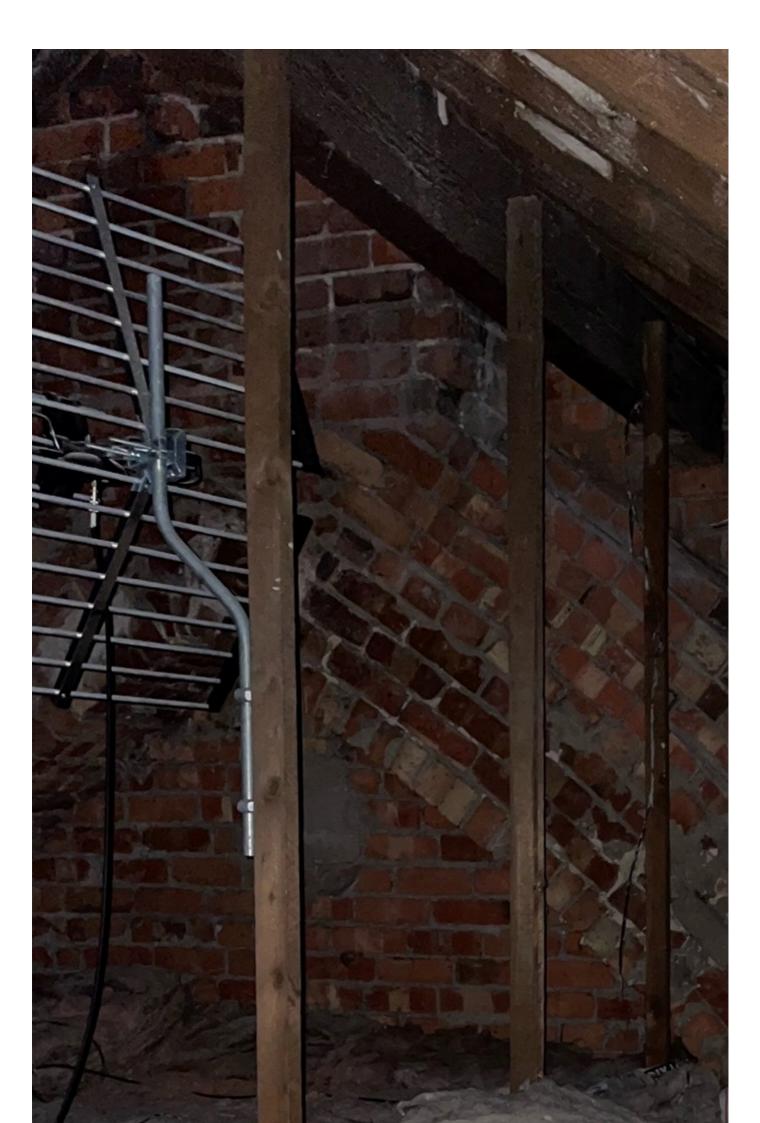

## **Wendy Hoggarth**

**Subject:** FW: Invalid Application - 22/0320

Dear Wendy
Please find attached pictures of the loft for 53 Argyll Road as requested on the invalid letter.
Hope they are satisfactory?
Thanks