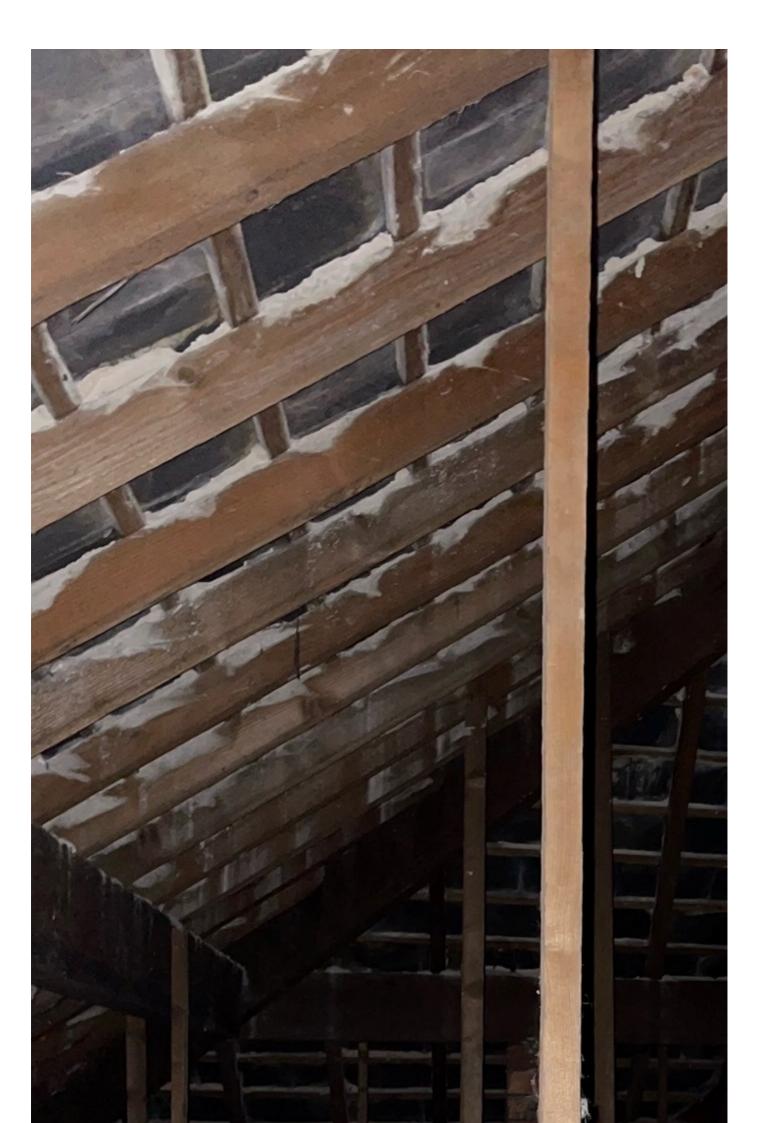

## **Wendy Hoggarth**

**Subject:** FW: Invalid Application - 22/0320

Dear Wendy
Please find attached pictures of the loft for 53 Argyll Road as requested on the invalid letter.
Hope they are satisfactory?
Thanks