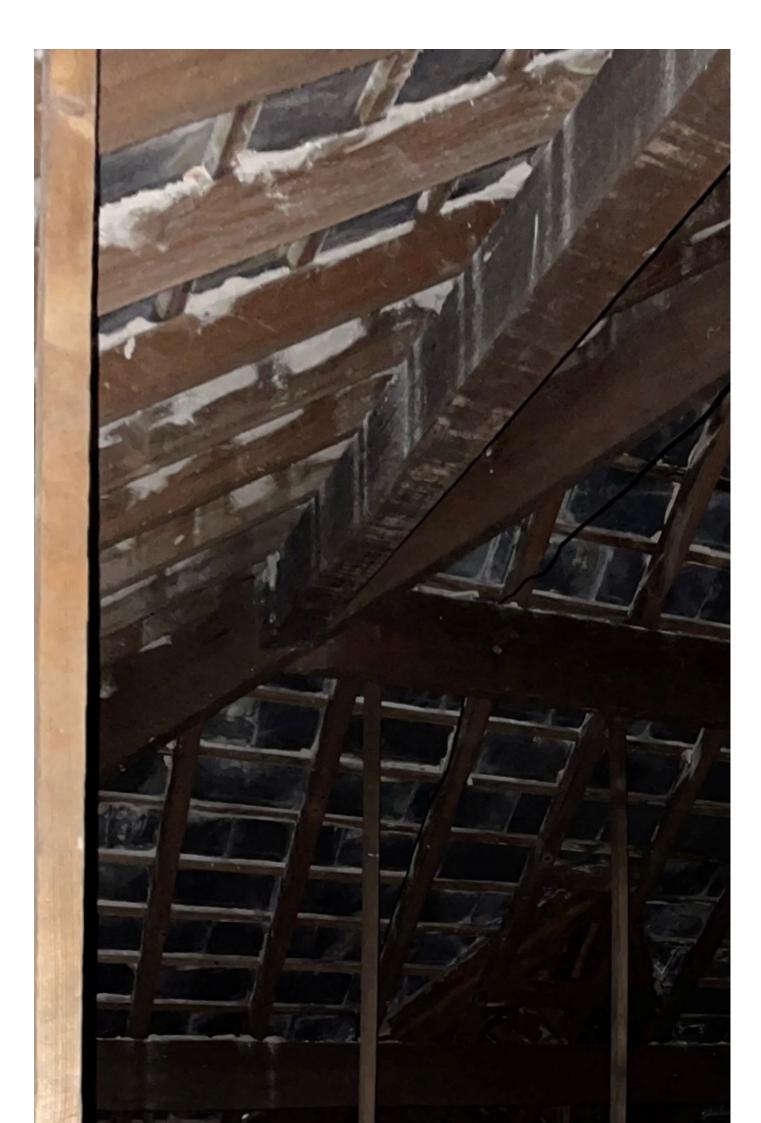

## **Wendy Hoggarth**

**Subject:** FW: Invalid Application - 22/0320

Dear Wendy
Please find attached pictures of the loft for 53 Argyll Road as requested on the invalid letter.
Hope they are satisfactory?
Thanks