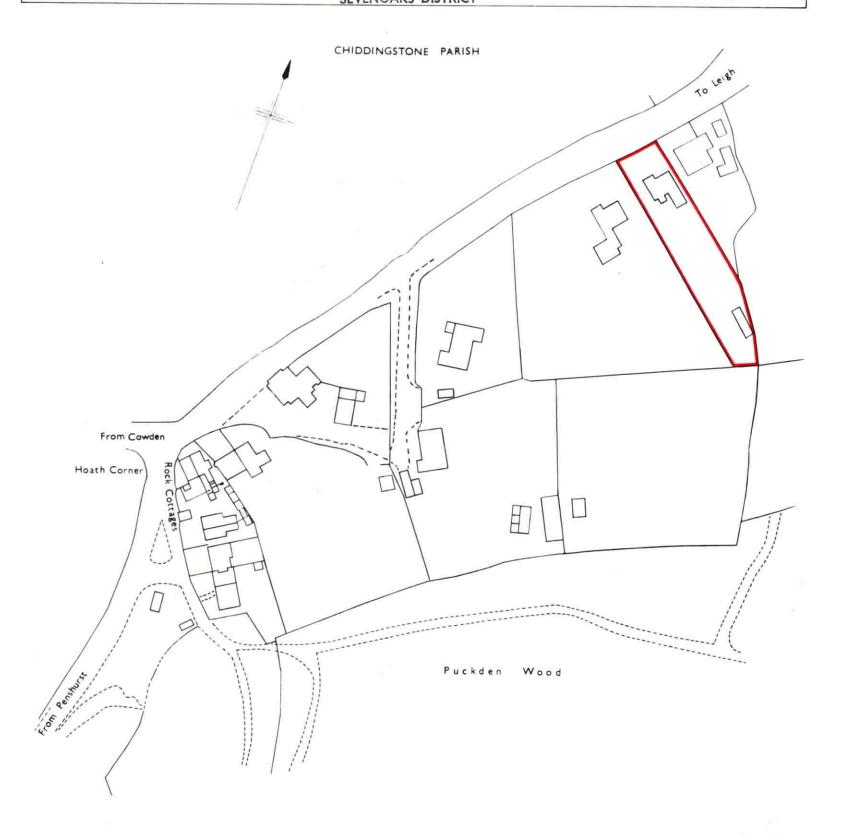

This official copy was delivered electronically and when printed will not be to scale. You can obtain a paper official copy by ordering one from HM Land Registry.

This official copy is issued on 18 November 2021 shows the state of this title plan on 18 November 2021 at 14:48:59. It is admissible in evidence to the same extent as the original (s.67 Land Registration Act 2002). This title plan shows the general position, not the exact line, of the boundaries. It may be subject to distortions in scale. Measurements scaled from this plan may not match measurements between the same points on the ground.

This title is dealt with by the HM Land Registry, Nottingham Office .

© Crown copyright. Produced by HM Land Registry. Reproduction in whole or in part is prohibited without the prior written permission of Ordnance Survey. Licence Number 100026316.

| H.M. LAND REGISTRY         |           |                 | K348518    |              |
|----------------------------|-----------|-----------------|------------|--------------|
|                            |           |                 |            |              |
| KENT                       | LIX 4     |                 | В          |              |
| Scale: 1/1250 Enlarged fro | om I 2500 | FNOAKS DISTRICT | © Crown Co | pyright 1969 |