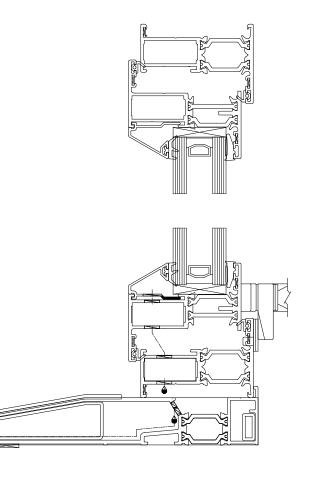

Smart Alitherm 600 Aluminium Double Glazed Windows RAL 9005

Smart Visofold 1000 Aluminium Double Glazed Doors RAL 9005 This scheme may be subject to Town Planning and other necessary consents. Ensure Building Control are notified 48 hours in advance of building works starting on site. Refer / comply with all approvals and associated conditions.