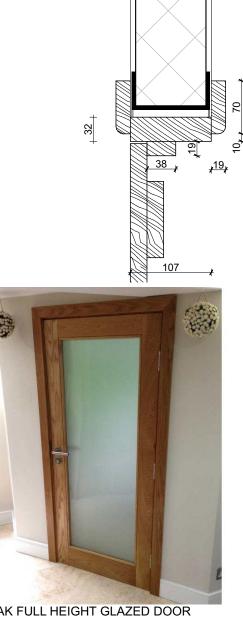

19mm x 70mm pencil rounded hardwood architrave

\* <sup>32</sup> \*

6

 $\sim$ 

100

REPLACMENT SOLID OAK FOUR LEDGED DOOR

SOLID OAK FULL HEIGHT GLAZED DOOR (to study and study lobby)