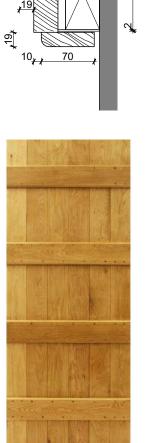

19mm x 70mm pencil rounded hardwood architrave

\* <sup>32</sup> \*

6

 $\sim$ 

100

REPLACMENT SOLID OAK FOUR LEDGED DOOR

SOLID OAK FULL HEIGHT GLAZED DOOR (to study and study lobby)