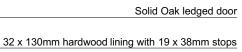

19mm x 70mm pencil rounded hardwood architrave

\* <sup>32</sup> \*

6

 $\sim$ 

100

REPLACMENT SOLID OAK FOUR LEDGED DOOR

SOLID OAK FULL HEIGHT GLAZED DOOR (to study and study lobby)