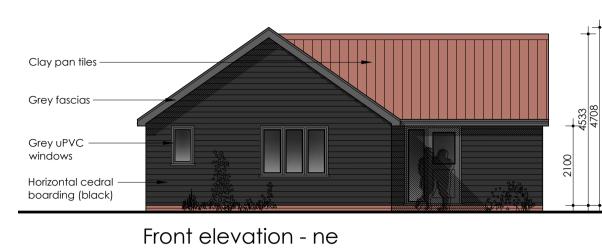

GIFA: 98m<sup>2</sup>

0 1 2 3 4 5m

1:100

Side elevation - nw 1:100

Rear elevation - sw 1:100

Side elevation - se 1:100

APPROVED DC/20/01568

APPLICATION SITE