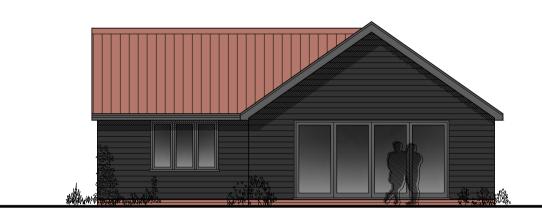

GIFA: 98m<sup>2</sup>

0 1 2 3 4 5m

1:100

Side elevation - nw 1:100

Rear elevation - sw 1:100

Side elevation - se 1:100

APPROVED DC/20/01568

APPLICATION SITE