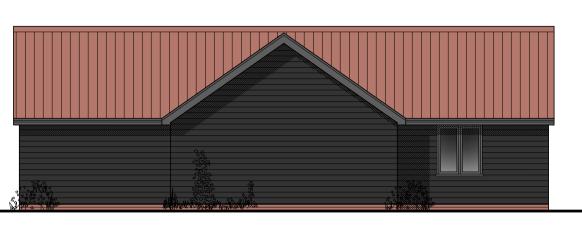

GIFA: 98m<sup>2</sup>

0 1 2 3 4 5m

1:100

Side elevation - nw 1:100

Rear elevation - sw 1:100

Side elevation - se 1:100

APPROVED DC/20/01568

APPLICATION SITE