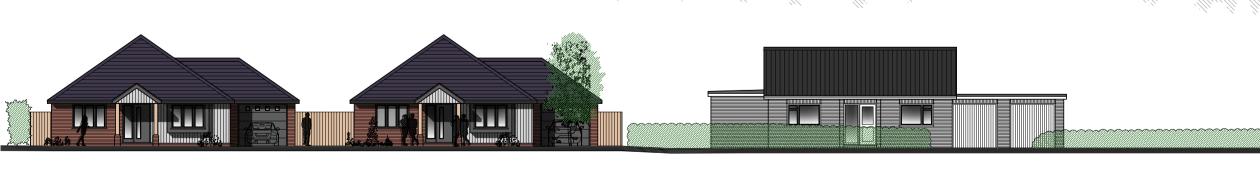

## Existing Street Scene

Rev B Apr 22 Existing street scene added
Rev A Mar 22 Amended layout, Elevations added

Client: Mr Richard Joy

Project: Proposed New Bungalow at Edale, Southolt Road, Bedfield, Woodbridge, IP13 7JE