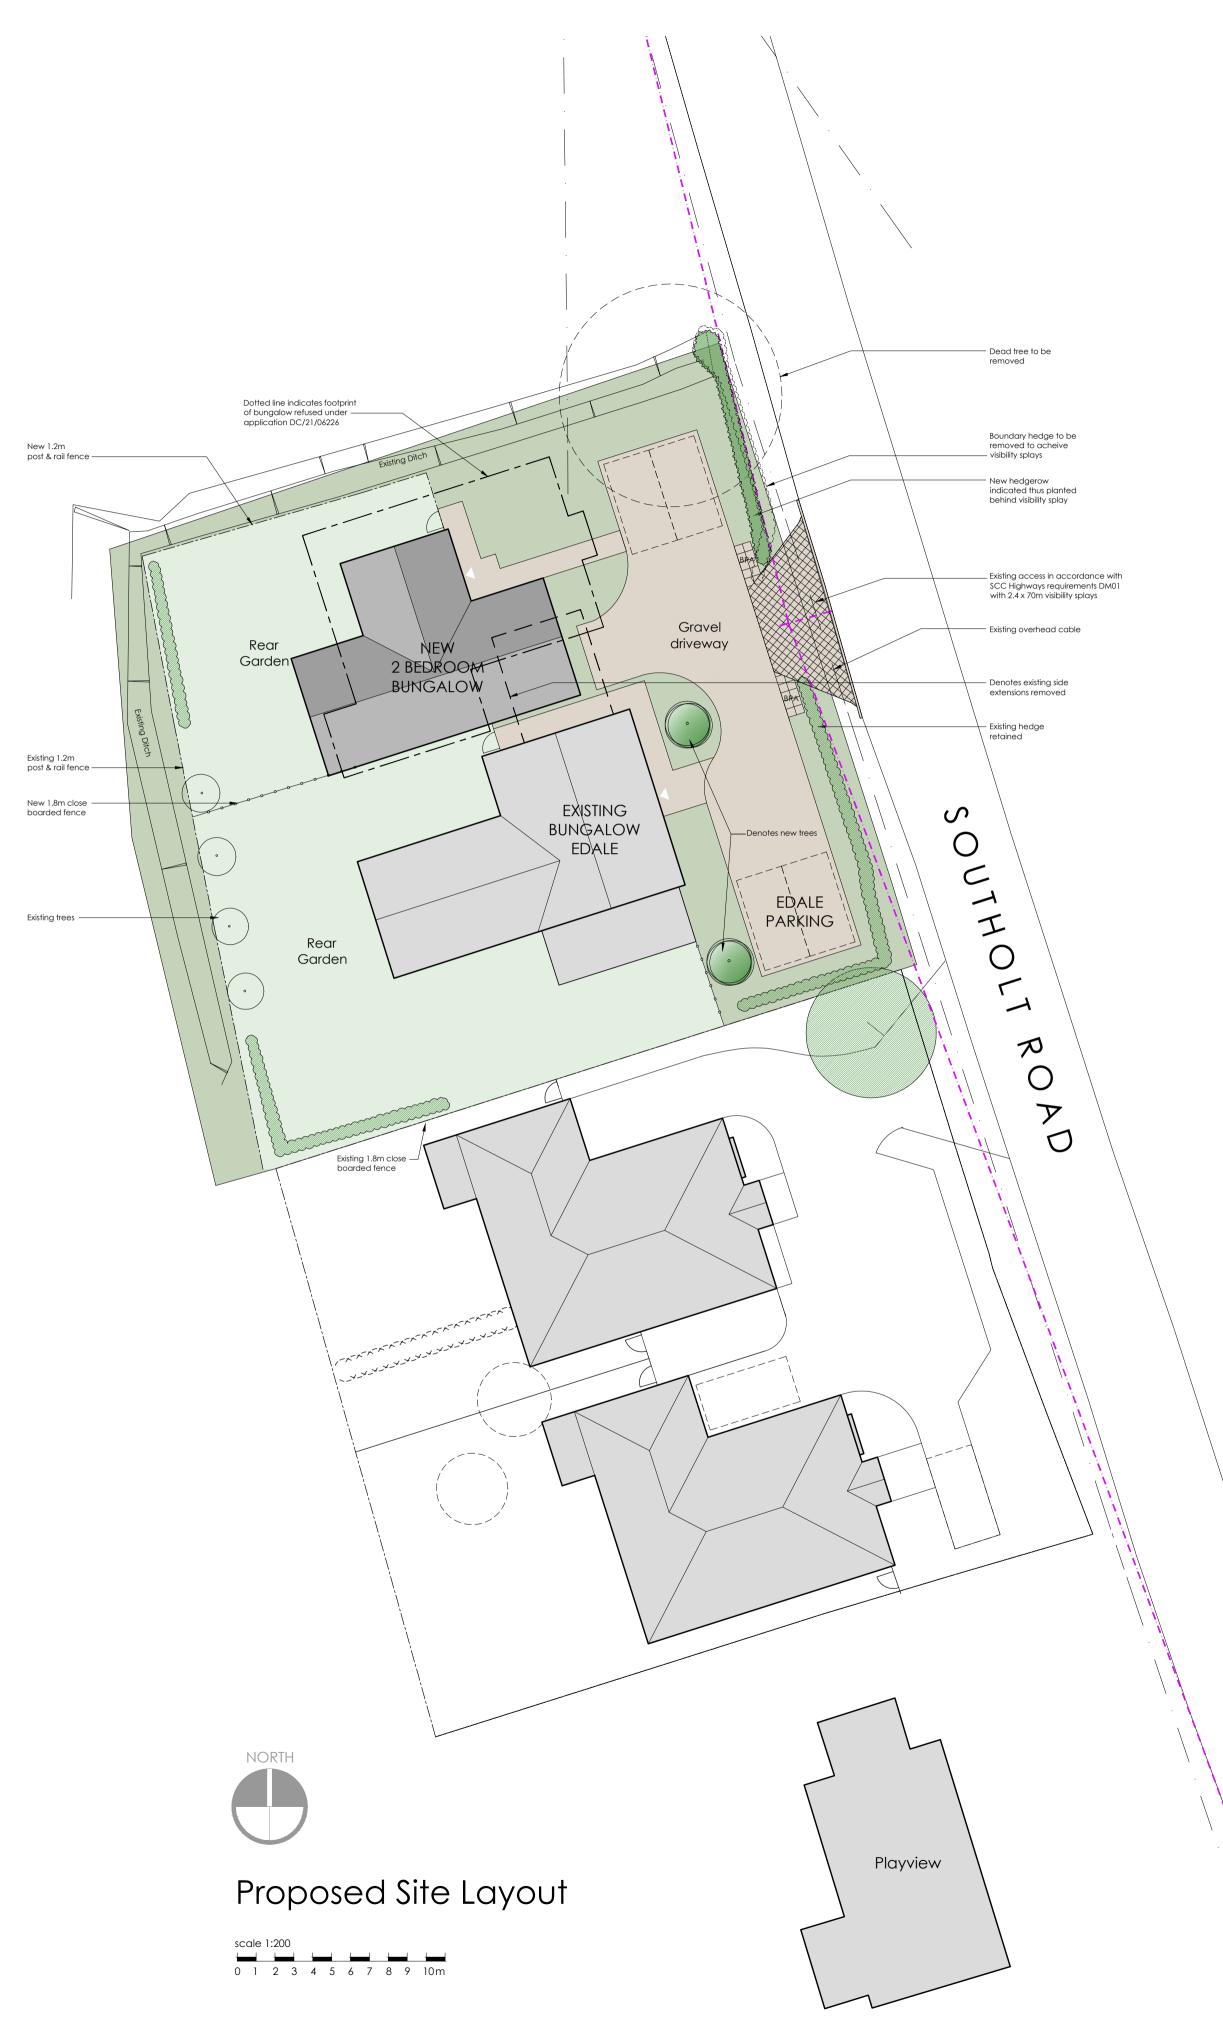

Drawing: Proposed Site Plan, Floor Plan and Street Scene.

Date: Jan '22 Scale: As shown at A1 Drawn: JN

Job No: 5685 Drwg No: 4 Revision: B