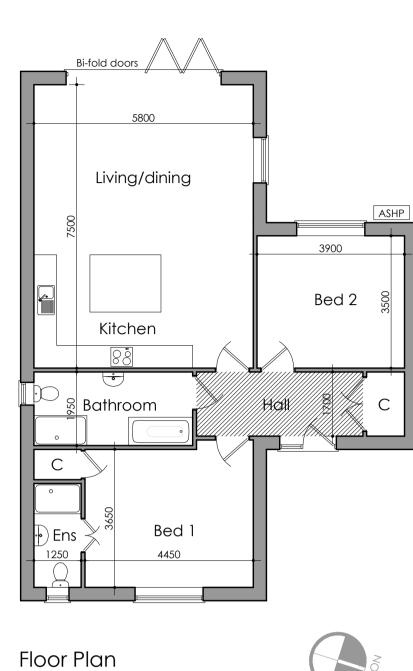

GIFA: 98m<sup>2</sup>

0 1 2 3 4 5m

1:100

Side elevation - nw 1:100

Rear elevation - sw 1:100

Side elevation - se 1:100

APPROVED DC/20/01568

APPLICATION SITE

Drawing: Proposed Site Plan, Floor Plan and Street Scene.

Date: Jan '22 Scale: As shown at A1 Drawn: JN

Job No: 5685 Drwg No: 4 Revision: B