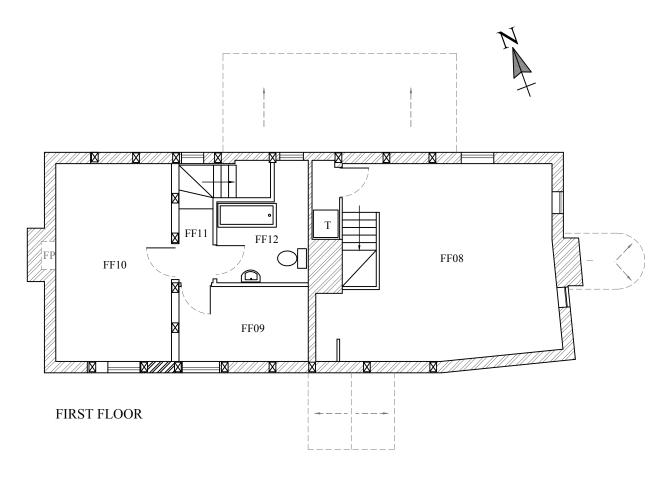

## DRAWING TITLE

Indicative ground, first and roof plans

| SCALE            |             | DRAWING NUMBER      | REV |
|------------------|-------------|---------------------|-----|
| 1:100 @ <i>F</i> | A3 (Approx) | ABC/BUNNING/ALS/001 | 00  |