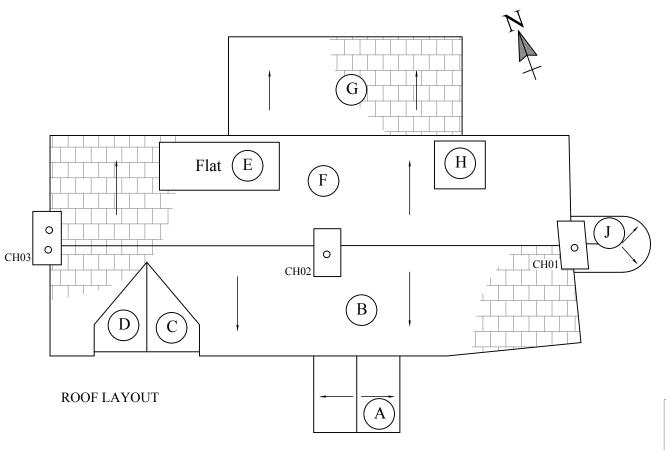

## DRAWING TITLE

Indicative ground, first and roof plans

| SCALE            |             | DRAWING NUMBER      | REV |
|------------------|-------------|---------------------|-----|
| 1:100 @ <i>F</i> | A3 (Approx) | ABC/BUNNING/ALS/001 | 00  |