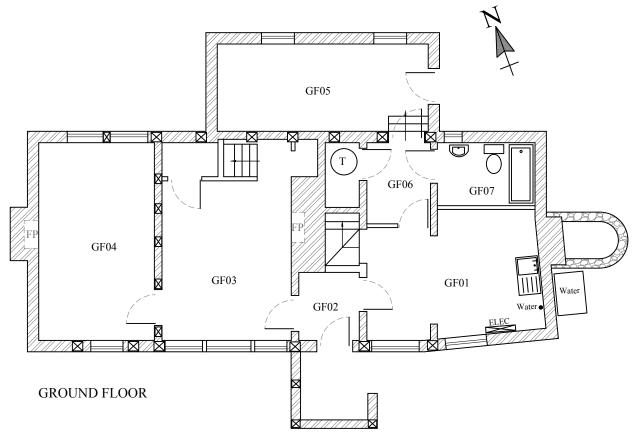

## DRAWING TITLE

Indicative ground, first and roof plans

| SCALE            |             | DRAWING NUMBER      | REV |
|------------------|-------------|---------------------|-----|
| 1:100 @ <i>F</i> | A3 (Approx) | ABC/BUNNING/ALS/001 | 00  |