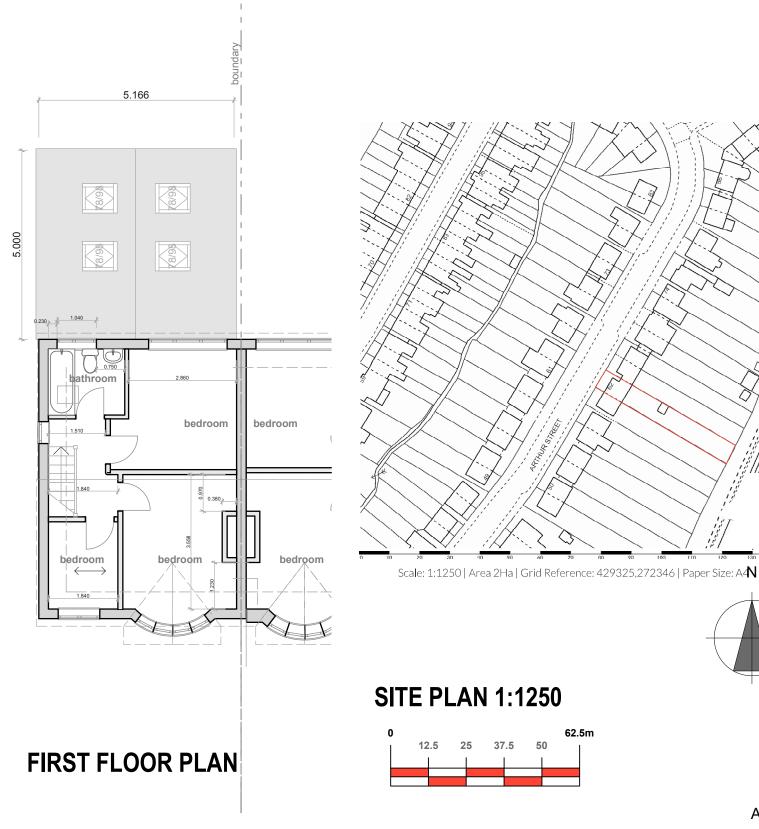

A3 size

|                            |                                                            |  |                                          |                                     | © Co  | pyright Reserved |  |
|----------------------------|------------------------------------------------------------|--|------------------------------------------|-------------------------------------|-------|------------------|--|
| Martin Smith Architect Ltd |                                                            |  | 23 Birmingham Road, Stoneleigh, CV8 3DD. |                                     |       |                  |  |
|                            | Chartered Architect                                        |  | 76 690906                                | e-mail: architect_smith@yahoo.co.uk |       |                  |  |
| client                     | Mr R Gallafent<br>62 Arthur Street<br>Kenilworth. CV8 2HE. |  | scale:                                   | 1:100<br>1:1250                     | date: | April<br>2022    |  |
| title                      | Proposed Floor Plans. Larger Home Scheme Notification.     |  | 2206/PN/01                               |                                     | amer  | ndment           |  |