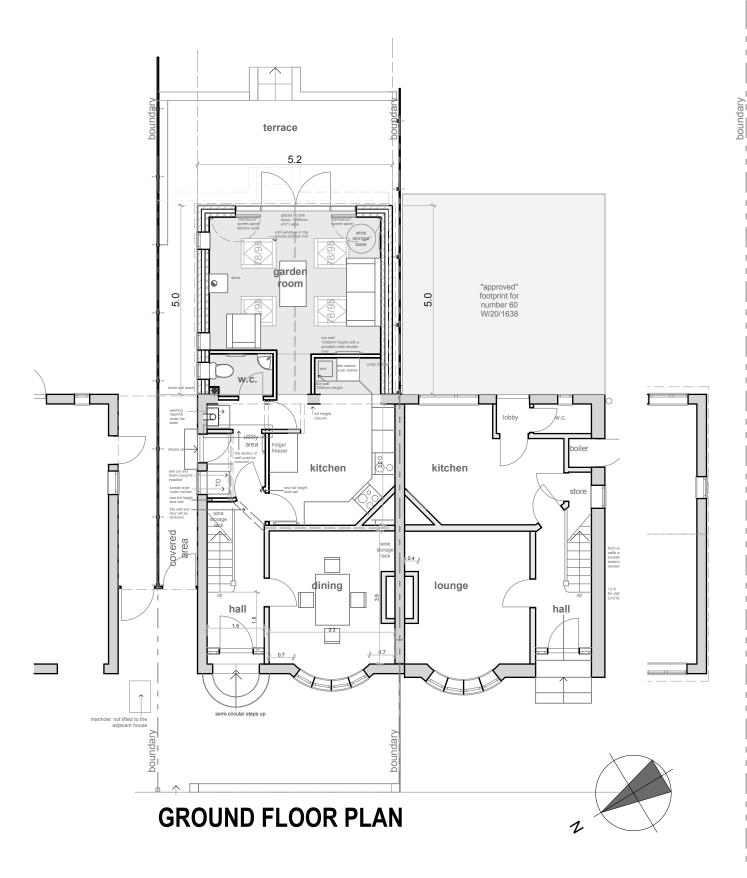

A3 size

|                            |                                                            |  |                                          |                                     | © Co  | pyright Reserved |  |
|----------------------------|------------------------------------------------------------|--|------------------------------------------|-------------------------------------|-------|------------------|--|
| Martin Smith Architect Ltd |                                                            |  | 23 Birmingham Road, Stoneleigh, CV8 3DD. |                                     |       |                  |  |
|                            | Chartered Architect                                        |  | 76 690906                                | e-mail: architect_smith@yahoo.co.uk |       |                  |  |
| client                     | Mr R Gallafent<br>62 Arthur Street<br>Kenilworth. CV8 2HE. |  | scale:                                   | 1:100<br>1:1250                     | date: | April<br>2022    |  |
| title                      | Proposed Floor Plans. Larger Home Scheme Notification.     |  | 2206/PN/01                               |                                     | amer  | ndment           |  |