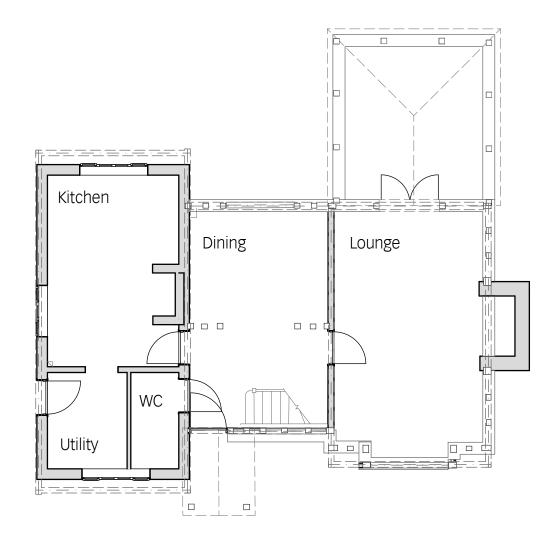

1 GF-Ground Floor 1:100

2 01-First Floor

Purpose of Issue notes

| om | 2m | 4m | <sub>,</sub> 6m | 8m | 10m |
|----|----|----|-----------------|----|-----|
|    |    |    |                 |    |     |
| 1  | '  |    | ı               | ı  | ı   |

SCALE 1:100

| project drawing title  The Lilacs, Costock Existing Floor Plans  client scale @ A3 drawn by  Mr and Mrs Butler 1:100 LM  Project No. Drawing Number  2162 X001 | WARD MCMUL<br>eside, 67 Burton Road, Melton Mowbray, Ll |                | TEOTS<br>566997 info@haywardmcmullan.com |     |  |  |
|----------------------------------------------------------------------------------------------------------------------------------------------------------------|---------------------------------------------------------|----------------|------------------------------------------|-----|--|--|
| client scale @ A3 drawn by  Mr and Mrs Butler 1:100 LM  Project No. Drawing Number                                                                             |                                                         | drawing title  |                                          |     |  |  |
| Mr and Mrs Butler  1:100  Project No. Drawing Number                                                                                                           | , Costock                                               | Existing Floor | Existing Floor Plans                     |     |  |  |
| Project No. Drawing Number                                                                                                                                     |                                                         | scale @ A3     | drawn by                                 |     |  |  |
|                                                                                                                                                                | rs Butler                                               | 1:100          | LM                                       |     |  |  |
| 2162 X001                                                                                                                                                      |                                                         | Project No.    | Drawing Number                           | rev |  |  |
|                                                                                                                                                                |                                                         | 2162           | X001                                     |     |  |  |