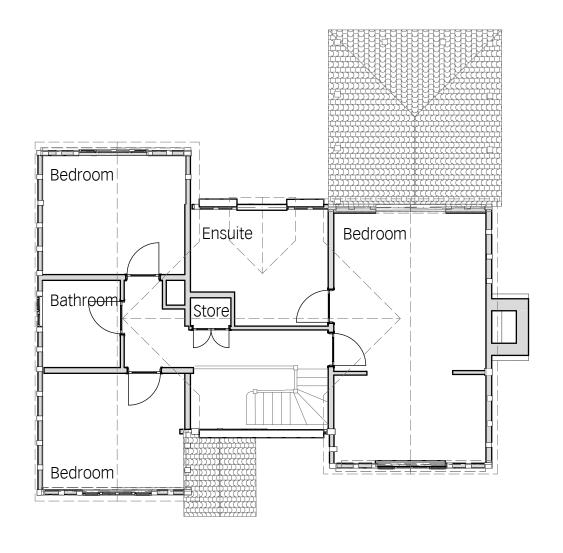

1 GF-Ground Floor 1:100

2 01-First Floor

Purpose of Issue notes

| om | 2m | 4m | <sub>,</sub> 6m | 8m | 10m |
|----|----|----|-----------------|----|-----|
|    |    |    |                 |    |     |
| 1  | '  |    | ı               | ı  | ı   |

SCALE 1:100

| project drawing title  The Lilacs, Costock Existing Floor Plans  client scale @ A3 drawn by  Mr and Mrs Butler 1:100 LM  Project No. Drawing Number  2162 X001 | WARD MCMUL<br>eside, 67 Burton Road, Melton Mowbray, Ll |                | TEOTS<br>566997 info@haywardmcmullan.com |     |  |  |
|----------------------------------------------------------------------------------------------------------------------------------------------------------------|---------------------------------------------------------|----------------|------------------------------------------|-----|--|--|
| client scale @ A3 drawn by  Mr and Mrs Butler 1:100 LM  Project No. Drawing Number                                                                             |                                                         | drawing title  |                                          |     |  |  |
| Mr and Mrs Butler  1:100  Project No. Drawing Number                                                                                                           | , Costock                                               | Existing Floor | Existing Floor Plans                     |     |  |  |
| Project No. Drawing Number                                                                                                                                     |                                                         | scale @ A3     | drawn by                                 |     |  |  |
|                                                                                                                                                                | rs Butler                                               | 1:100          | LM                                       |     |  |  |
| 2162 X001                                                                                                                                                      |                                                         | Project No.    | Drawing Number                           | rev |  |  |
|                                                                                                                                                                |                                                         | 2162           | X001                                     |     |  |  |