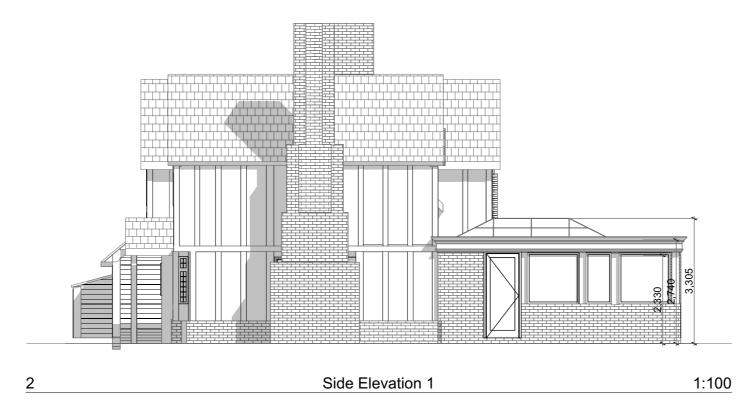

1 Front Elevation 1:100

Purpose of Issue notes archite

| HAYWARD MCMULLAN ARCHITECTS The Stables, Braeside, 67 Burton Road, Melton Mowbray, LE13 1DL T.01664 566997 t. 01664 566997 info@haywardmcmullan.com |                     |                |     |
|-----------------------------------------------------------------------------------------------------------------------------------------------------|---------------------|----------------|-----|
| project                                                                                                                                             | drawing title       |                |     |
| The Lilacs, Costock                                                                                                                                 | Proposed Elevations |                |     |
| client                                                                                                                                              | scale @ A3          | drawn by       |     |
| Mr and Mrs Butler                                                                                                                                   | 1:100               | LM             |     |
|                                                                                                                                                     | Project No.         | Drawing Number | rev |
|                                                                                                                                                     | 2162                | PI 201A        |     |