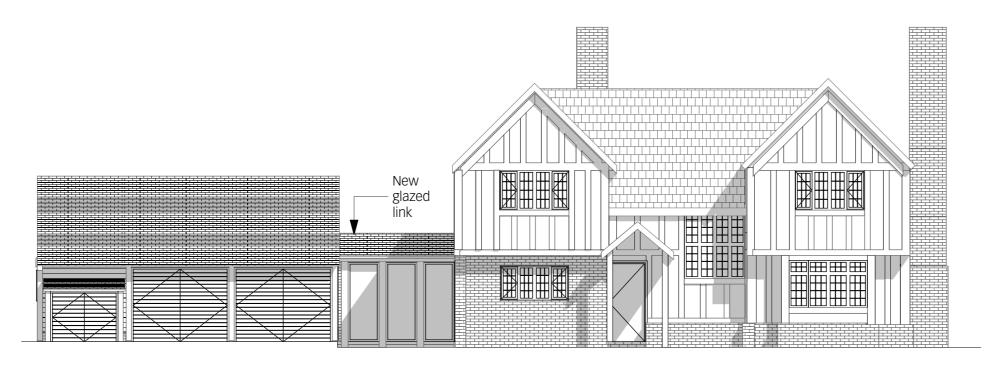

1 Front Elevation 1:100

Purpose of Issue notes archite

| HAYWARD MCMULLAN ARCHITECTS The Stables, Braeside, 67 Burton Road, Melton Mowbray, LE13 1DL T.01664 566997 t. 01664 566997 info@haywardmcmullan.com |                     |                |     |
|-----------------------------------------------------------------------------------------------------------------------------------------------------|---------------------|----------------|-----|
| project                                                                                                                                             | drawing title       |                |     |
| The Lilacs, Costock                                                                                                                                 | Proposed Elevations |                |     |
| client                                                                                                                                              | scale @ A3          | drawn by       |     |
| Mr and Mrs Butler                                                                                                                                   | 1:100               | LM             |     |
|                                                                                                                                                     | Project No.         | Drawing Number | rev |
|                                                                                                                                                     | 2162                | PI 201A        |     |