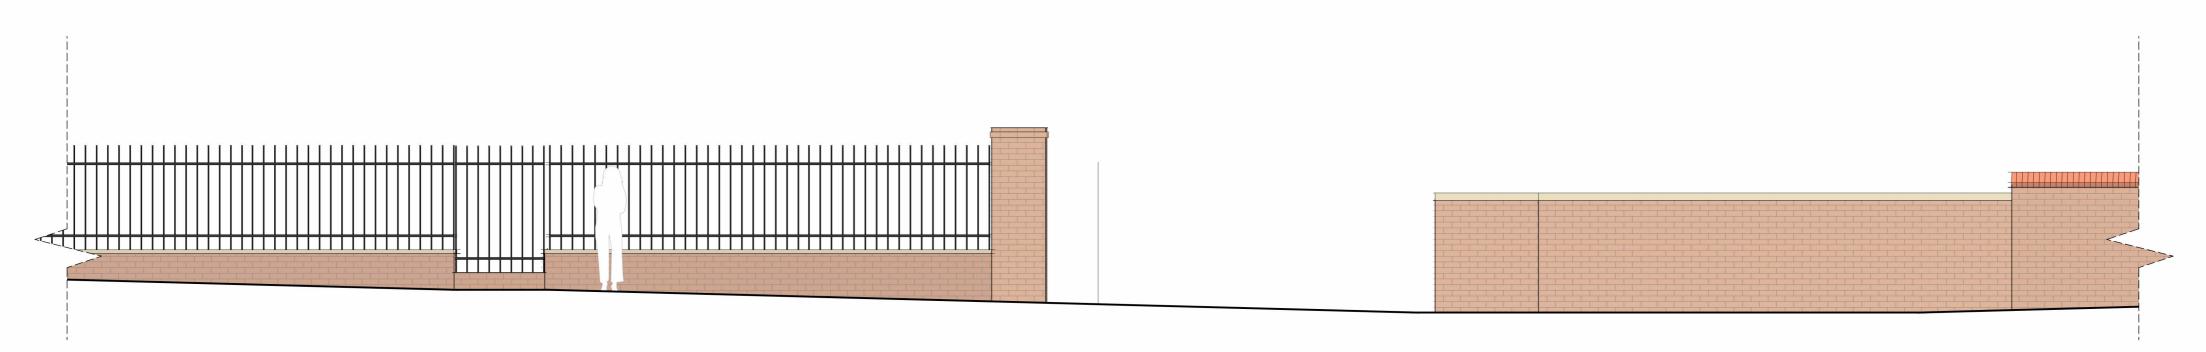

## Existing Archway Elevation



## Existing 'Main Street' Elevation



Entrance Plan - Existing

|                                                                                                                     |                                                                                                                                                                                                                                                                                                                                                                                           | ΙΤΕϹΤ                          |                            |
|---------------------------------------------------------------------------------------------------------------------|----------------------------------------------------