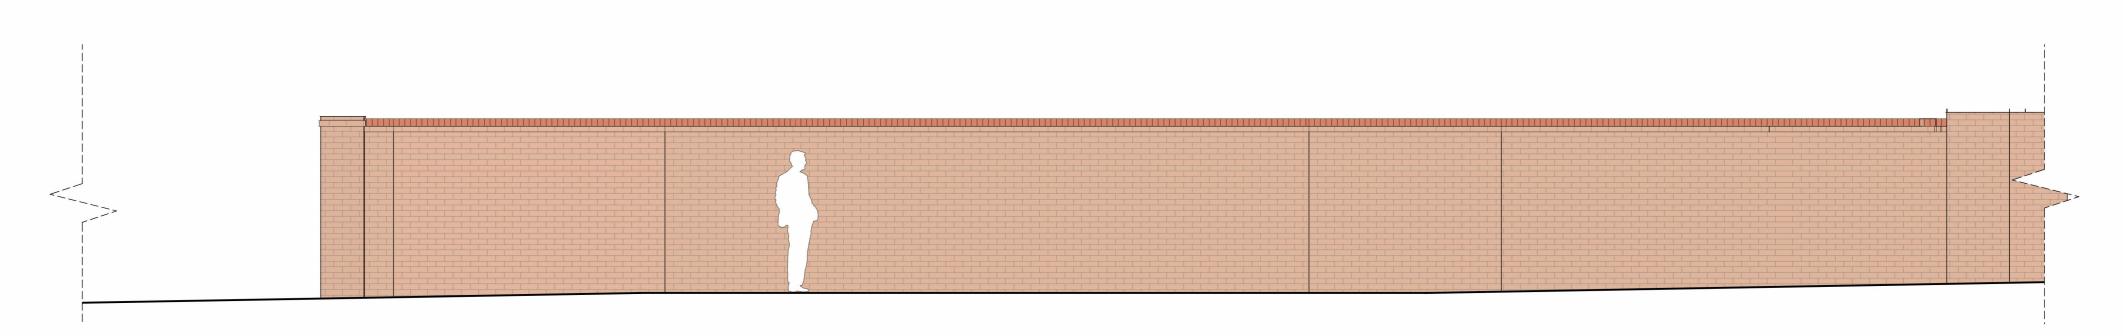

## Existing 'Main Street' Elevation

Entrance Plan - Existing

|                                                                                                                     |                                                                                                                                                                                                                                                                                                                                                                                           | ΙΤΕϹΤ                          |                            |
|---------------------------------------------------------------------------------------------------------------------|-------------------------------------------------------------------------------------------------------------------------------------------------------------------------------------------------------------------------------------------------------------------------------------------------------------------------------------------------------------------------------------------|--------------------------------|----------------------------|
| <ul> <li>A 16 Commerce Square<br/>Nottingham<br/>NG1 1HS</li> </ul>                                                 |                                                                                                                                                                                                                                                                                                                                                                                           |                                | 7841 511909<br>tects.co.uk |
| SCALE                                                                                                               | All rights described in chapter IV of 1988 have been generally asserted                                                                                                                                                                                                                                                                                                                   | the copyright, designs and pat | ents act                   |
| As indicated                                                                                                        | <ul> <li>Where any drawing is to be read in conjunction with another, includ specialists, the two drawings shall be cross-checked and any descrep reported to the architect before the work is put in hand</li> <li>All dimensions are in millimeters, all levels are in metres, unless show otherwise</li> <li>Any discrepancies in dimensions or details on or between these</li> </ul> |                                | repancies                  |
| SHEET SIZE                                                                                                          |                                                                                                                                                                                                                                                                                                                                                                                           |                                |                            |
| A1                                                                                                                  | <ul> <li>drawings/specifications should be drawn to the attention of the KOR</li> <li>Architects and or the engineer in writing for clarification</li> <li>Drawing prepared solely for the use of client, as detailed in text box, an</li> <li>not to be copied, lent or used by any third party without written permi</li> </ul>                                                         |                                | ox, and is                 |
| PROJECT                                                                                                             | 1                                                                                                                                                                                                                                                                                                                                                                                         |                                |                            |
| Cranmer Ho                                                                                                          |                                                                                                                                                                                                                                                                                                                                                                                           |                                |                            |
|                                                                                                                     |                                                                                                                                                                                                                                                                                                                                                                                           |                                |                            |
| Aslockton                                                                                                           |                                                                                                                                                                                                                                                                                                                                                                                           |                                |                            |
| Aslockton<br>Nottingham                                                                                             |                                                                                                                                                                                                                                                                                                                                                                                           |                                |                            |
| Aslockton<br>Nottingham<br>NG13 9AL                                                                                 |                                                                                                                                                                                                                                                                                                                                                                                           |                                |                            |
| Aslockton<br>Nottingham<br>NG13 9AL                                                                                 | shire                                                                                                                                                                                                                                                                                                                                                                                     |                                |                            |
| Aslockton<br>Nottingham<br>NG13 9AL<br>CLIENT<br>Mr & Mrs Ma                                                        | shire                                                                                                                                                                                                                                                                                                                                                                                     |                                |                            |
| Aslockton<br>Nottingham<br>NG13 9AL<br>client<br>Mr & Mrs Ma                                                        | shire                                                                                                                                                                                                                                                                                                                                                                                     | ting                           |                            |
| Aslockton<br>Nottingham<br>NG13 9AL<br>CLIENT<br>Mr & Mrs Ma<br>DRAWING TITLE<br><b>Site Plan an</b>                | shire<br>nn                                                                                                                                                                                                                                                                                                                                                                               | ting<br>Role NUMBER            | STATUS                     |
| Aslockton<br>Nottingham<br>NG13 9AL<br>client<br>Mr & Mrs Ma<br>DRAWING TITLE<br><b>Site Plan an</b>                | shire<br>nn<br>d elevations - Exis                                                                                                                                                                                                                                                                                                                                                        | -                              | STATUS<br>S2               |
| Aslockton<br>Nottingham<br>NG13 9AL<br>client<br>Mr & Mrs Ma<br>DRAWING TITLE<br>Site Plan an<br>PROJECT NO. ORIGIN | shire<br>nn<br>d elevations - Exis                                                                                                                                                                                                                                                                                                                                                        | ROLE NUMBER                    |                            |