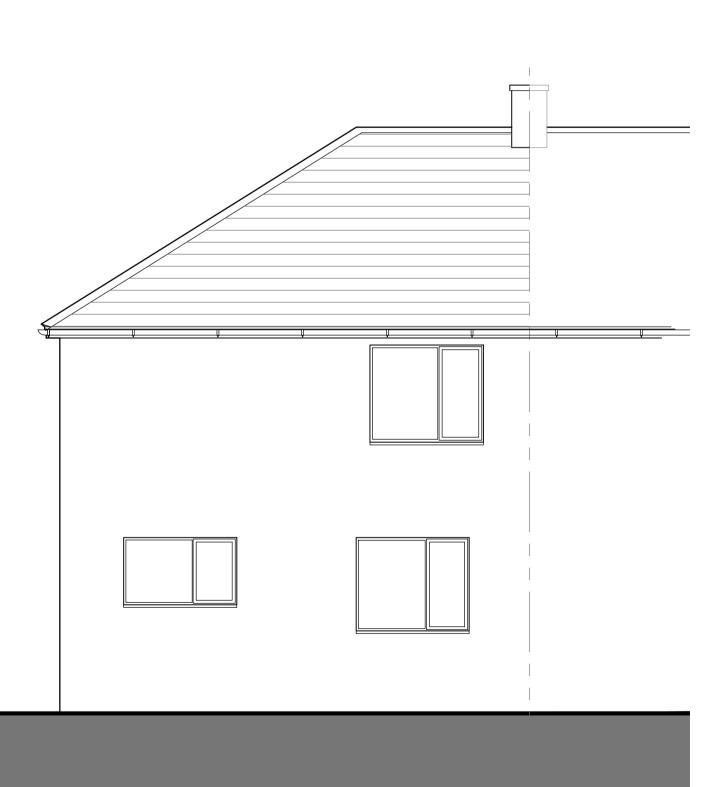

## Side Elevation / section

1m

| ٩ |
|---|
|   |
|   |

|    | NOTES: |
|----|--------|
| 01 | Roof:  |
| 02 | Walls: |

03 Windows:

04 Fascia 05 Gutter

Concrete tile. Brown Cement render. Painted white UPVC White Softwood painted White UPVC White