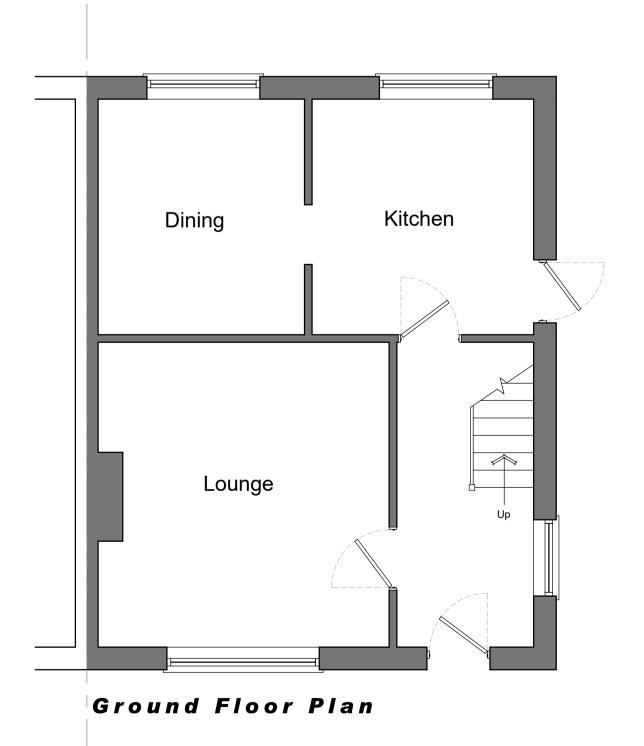

| PROJECT:<br>327 Grey<br>Bristol | ystoke A | ve        |
|---------------------------------|----------|-----------|
| mle:<br>Existing                | Plans &  | Elevation |
| SCALE:                          | DATE:    | DRAWN BY: |