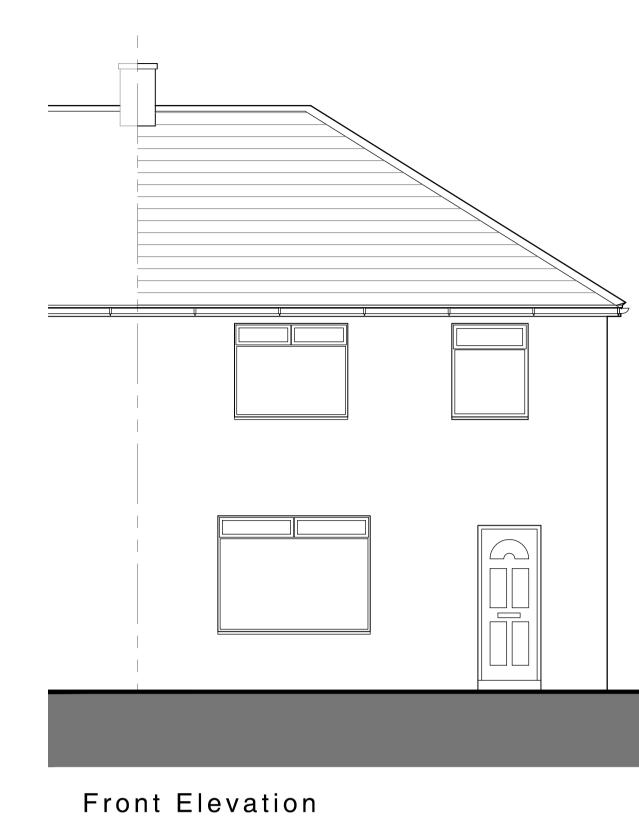

## Side Elevation / section

1m

| ٩ |
|---|
|   |
|   |

|    | NOTES: |
|----|--------|
| 01 | Roof:  |
| 02 | Walls: |

03 Windows:

04 Fascia 05 Gutter

Concrete tile. Brown Cement render. Painted white UPVC White Softwood painted White UPVC White