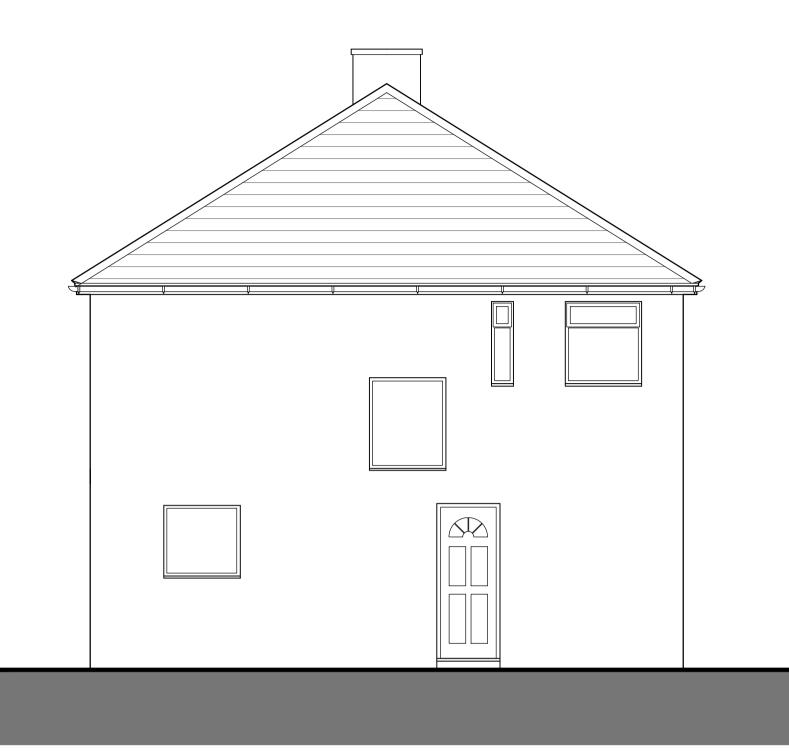

## Side Elevation / section

1m

| ٩ |
|---|
|   |
|   |

|    | NOTES: |
|----|--------|
| 01 | Roof:  |
| 02 | Walls: |

03 Windows:

04 Fascia 05 Gutter

Concrete tile. Brown Cement render. Painted white UPVC White Softwood painted White UPVC White