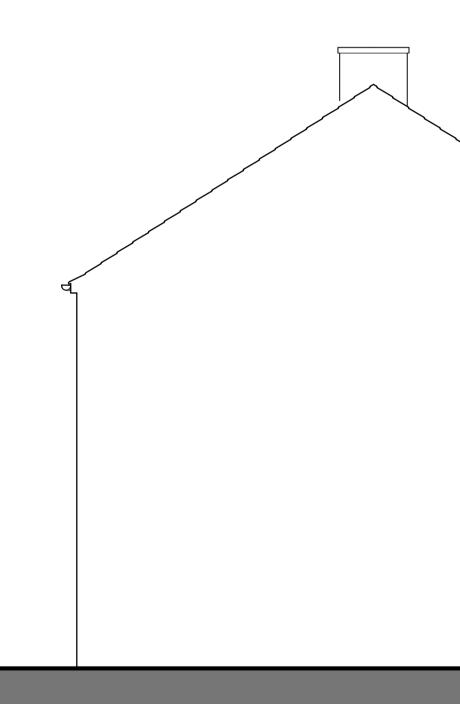

## Side Elevation / section

1m

| ٩ |
|---|
|   |
|   |

|    | NOTES: |
|----|--------|
| 01 | Roof:  |
| 02 | Walls: |

03 Windows:

04 Fascia 05 Gutter

Concrete tile. Brown Cement render. Painted white UPVC White Softwood painted White UPVC White