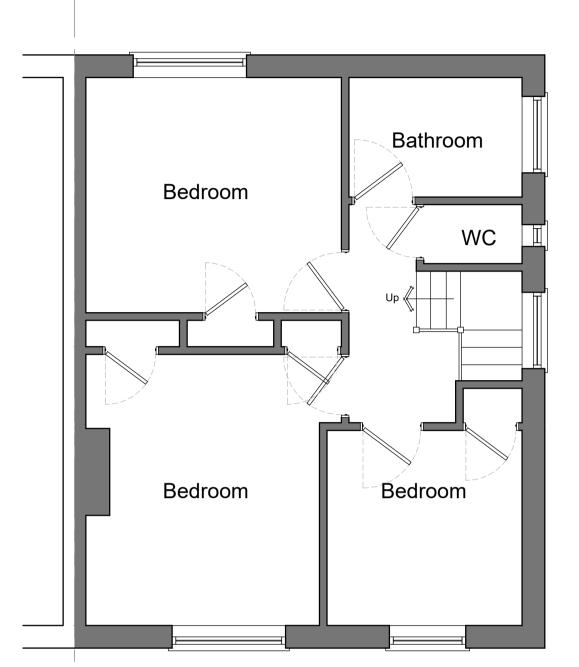

First Floor Plan













## Side Elevation / section

1m



| ٩ |
|---|
|   |
|   |

|    | NOTES: |
|----|--------|
| 01 | Roof:  |
| 02 | Walls: |

03 Windows:

04 Fascia 05 Gutter

Concrete tile. Brown Cement render. Painted white UPVC White Softwood painted White UPVC White

| PROJECT:<br>327 Grey<br>Bristol | ystoke A | ve        |
|---------------------------------|----------|-----------|
| mle:<br>Existing                | Plans &  | Elevation |
| SCALE:                          | DATE:    | DRAWN BY: |

| SCALE:          | DAIE:    | DRAWN BY:        |
|-----------------|----------|------------------|
| 1:50@A1         | Aug 2021 | ams              |
| DRAWING NUMBER: |          | <b>REVISION:</b> |
| 3959.PL.03      |          | A                |
| 3959.PL.03      |