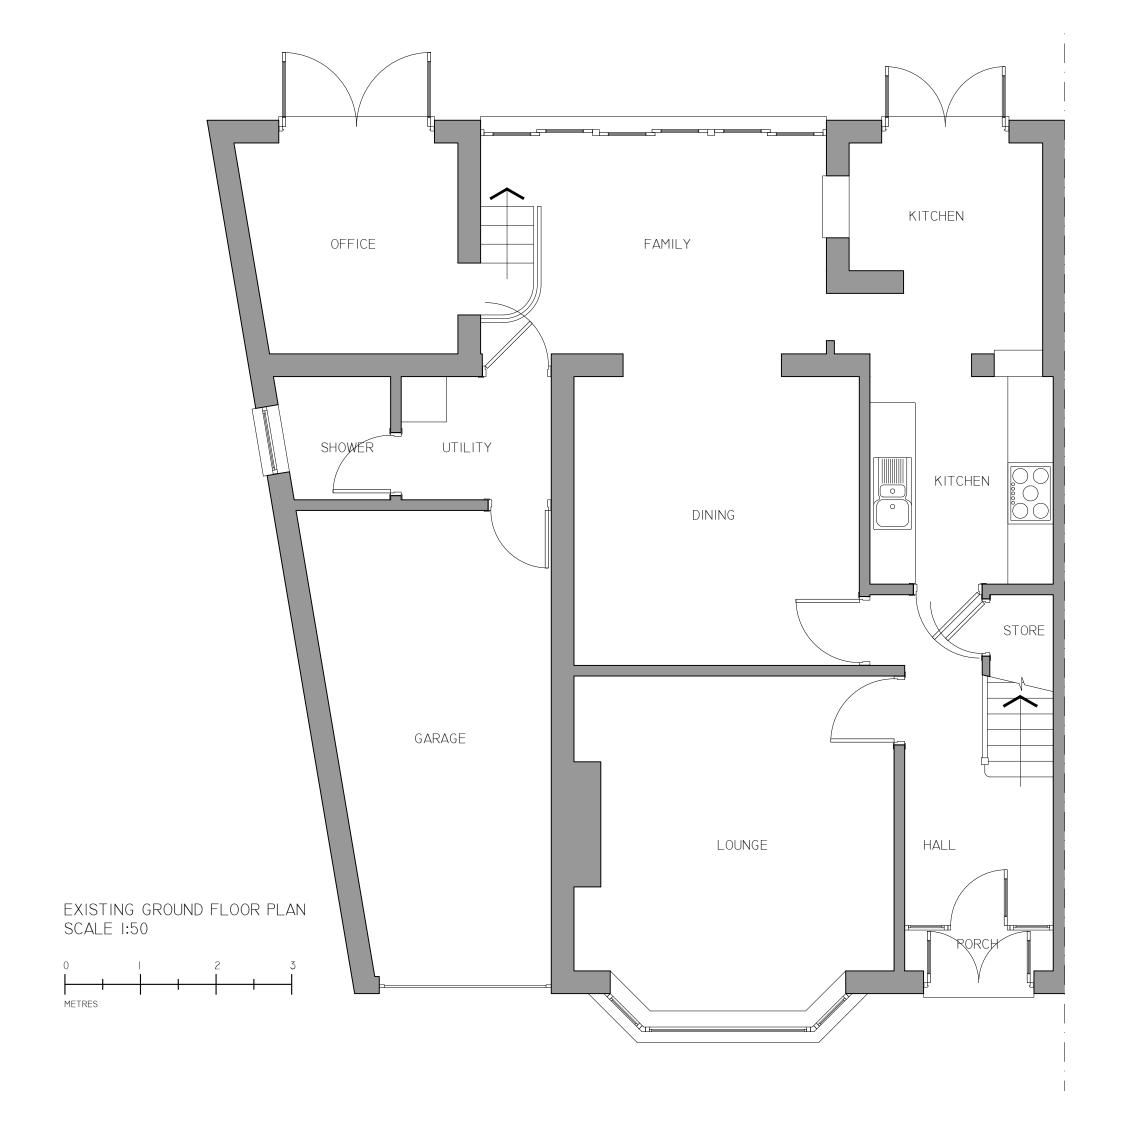

PROJECT TITLE:
PROPOSED REAR EXTENSION AT
13 DENTWOOD GROVE,
COOMBE DINGLE,
BRISTOL,
BS9 2QH

DRAWING NAME:
EXISTING GROUND FLOOR PLAN

DWG NO: PA22/216/04

SCALE: 1:50 @ ISO A3

DATE: APRIL 22