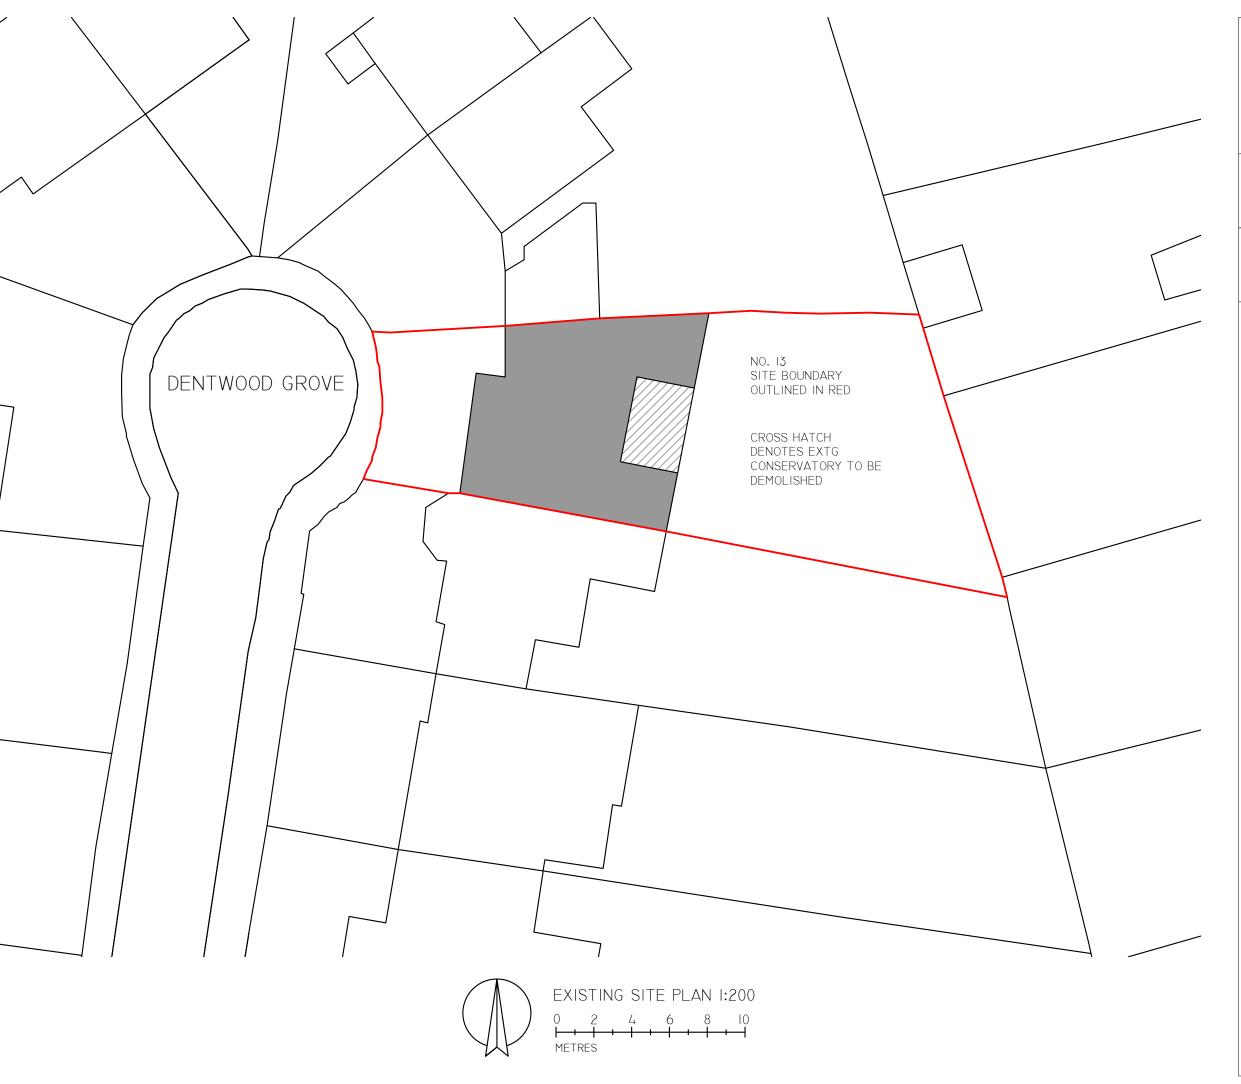

## NOTE:

DENOTES EXISTING STRUCTURE

DENOTES STRUCTURE TO BE DEMOLISHED

| REVISIONS: |  |  |  |
|------------|--|--|--|
|            |  |  |  |
|            |  |  |  |
|            |  |  |  |
|            |  |  |  |
|            |  |  |  |
|            |  |  |  |
|            |  |  |  |
|            |  |  |  |
|            |  |  |  |

PROJECT TITLE:
PROPOSED REAR EXTENSION AT
13 DENTWOOD GROVE,
COOMBE DINGLE,
BRISTOL,
BS9 2QH

DRAWING NAME: EXISTING SITE PLAN

DWG NO: PA22/216/02

SCALE: 1:200 @ ISO A3

DATE: APRIL 22