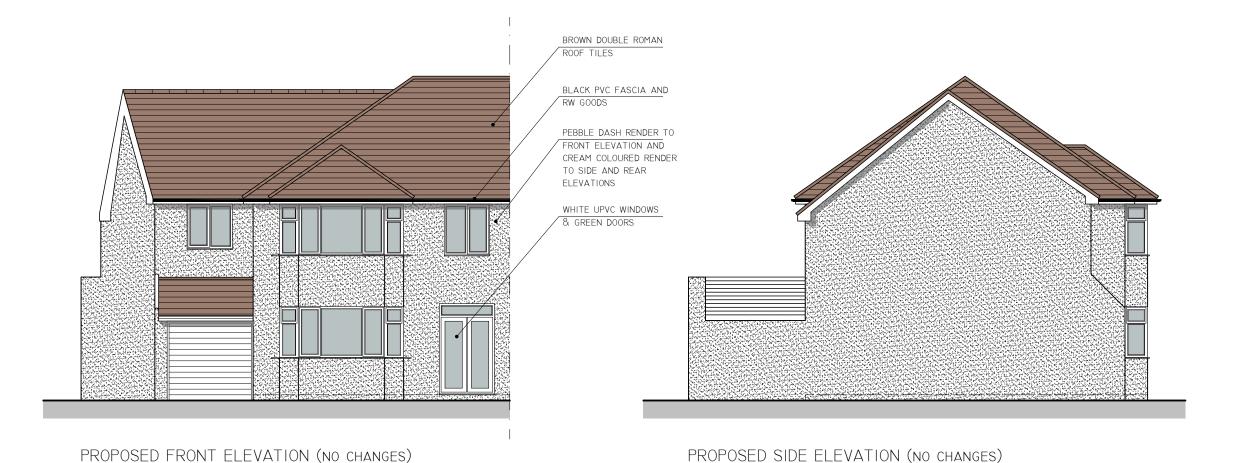

PROJECT TITLE:
PROPOSED REAR EXTENSION AT
I3 DENTWOOD GROVE,
COOMBE DINGLE,
BRISTOL,
BS9 2QH

DRAWING NAME:
PROPOSED ELEVATIONS

DWG NO: PA22/216/07

SCALE: 1:50 @ ISO A3

DATE: APRIL 22