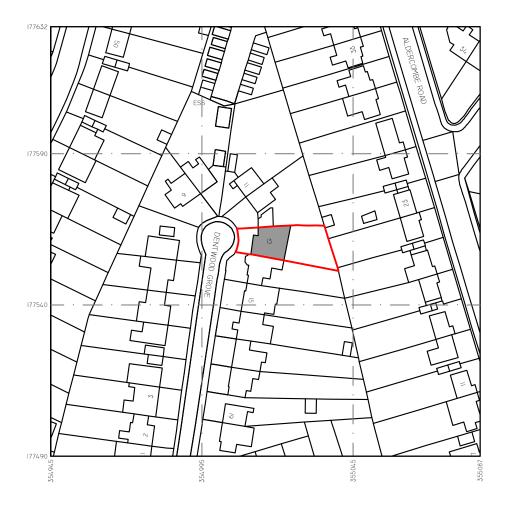

PROJECT TITLE:
PROPOSED REAR EXTENSION AT
13 DENTWOOD GROVE,
COOMBE DINGLE,
BRISTOL,
BS9 2QH

DRAWING NAME: SITE LOCATION PLAN

DWG NO: PA22/216/01

SCALE: 1:1250 @ ISO A3 | DATE: APRIL 22