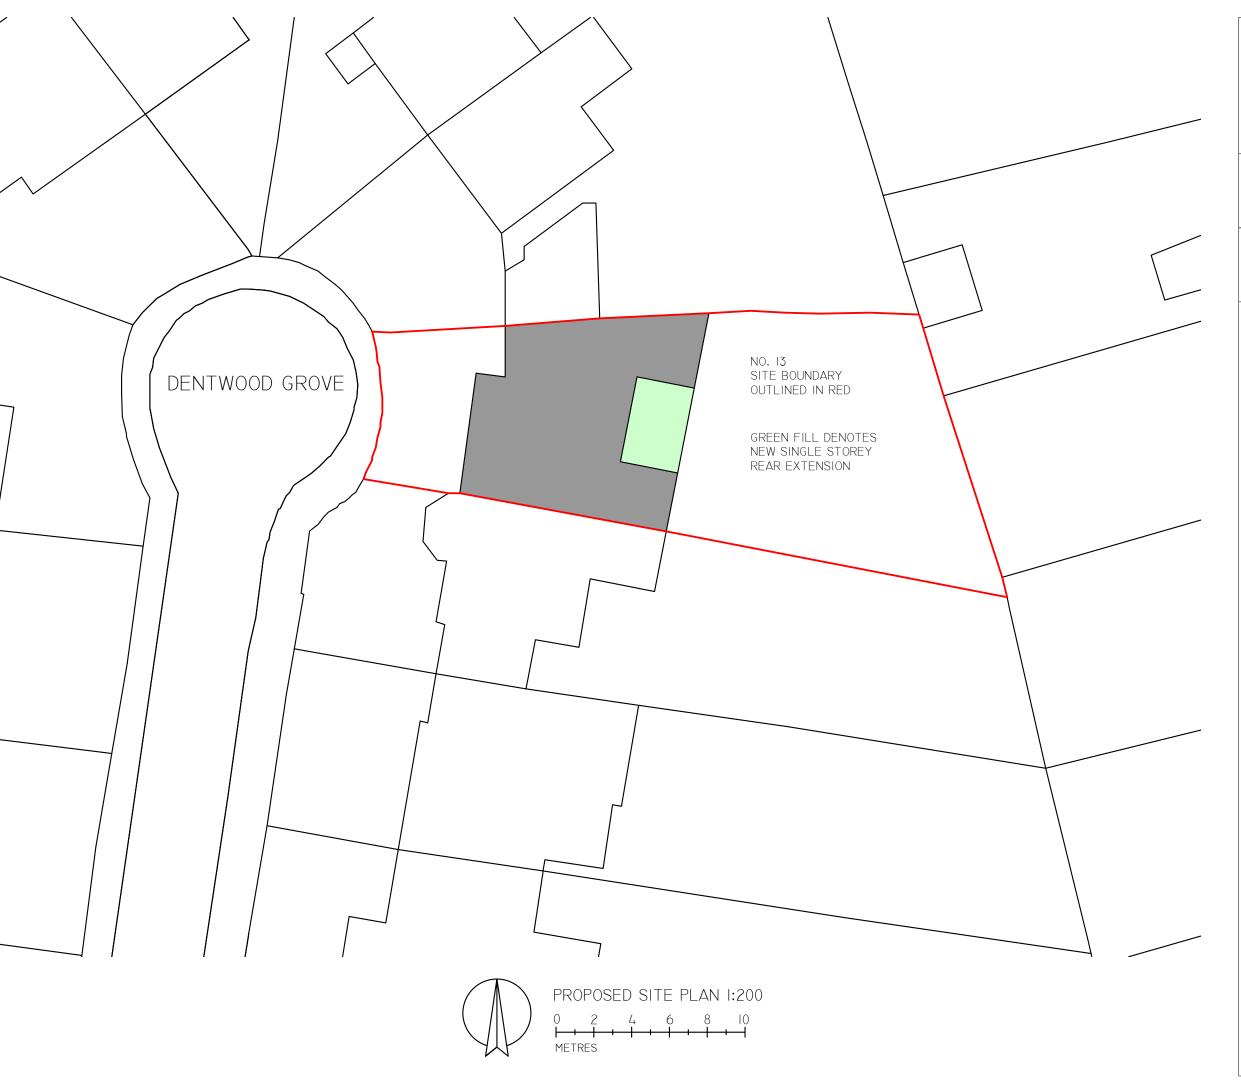

PROJECT TITLE: PROPOSED REAR EXTENSION AT 13 DENTWOOD GROVE, COOMBE DINGLE, BRISTOL, BS9 2QH

DRAWING NAME: PROPOSED SITE PLAN

DWG NO: PA22/216/03

SCALE: I:200 @ ISO A3 DATE: APRIL 22