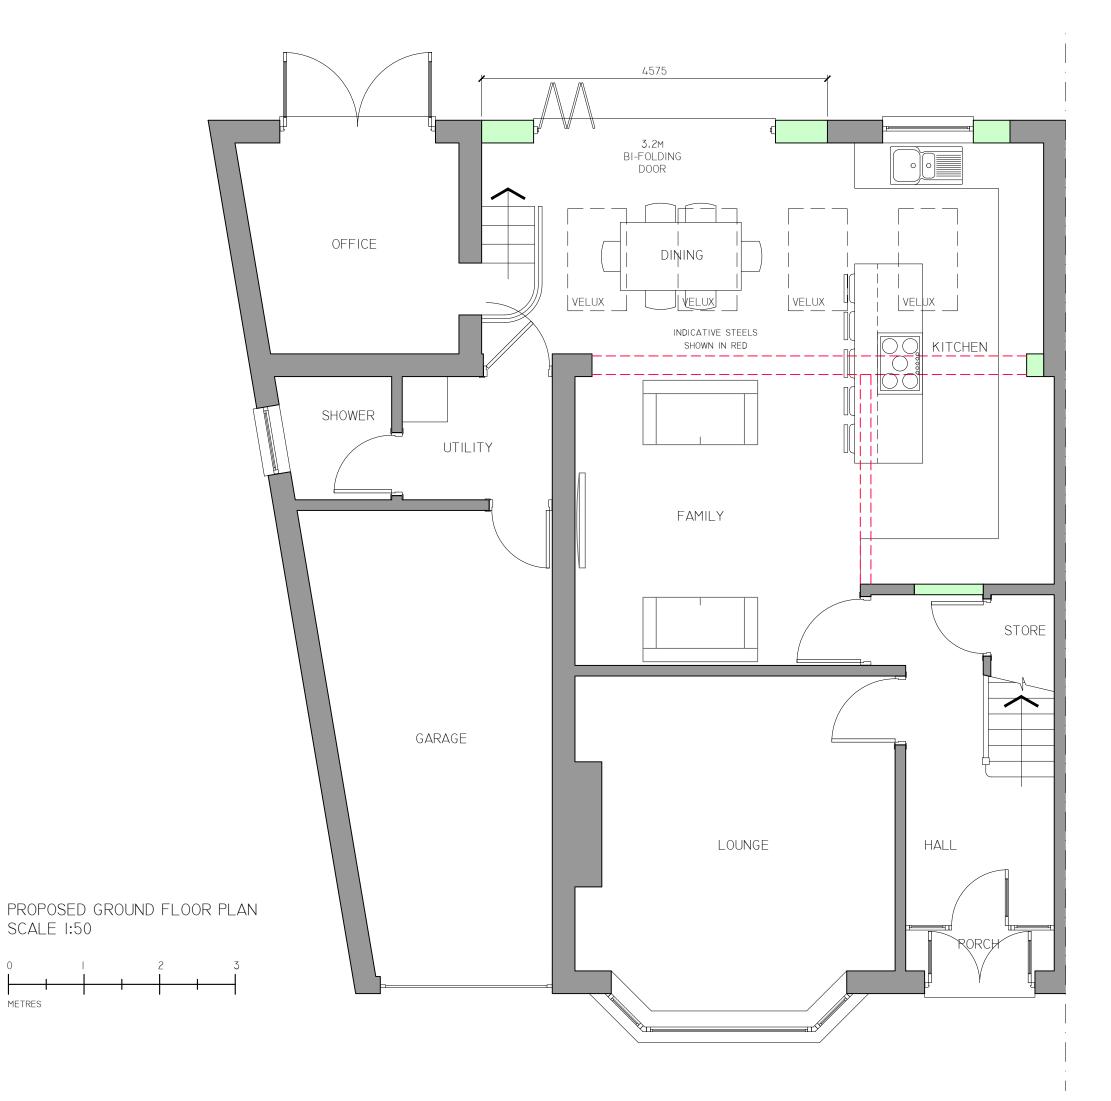

| ALL DIMENSIONS TO BE CHECKED ON SITE BY THE<br>CONTRACTOR, ANY DISCREPANCIES TO BE<br>REPORTED TO SJP ARCHITECTURAL<br>CONSULTANTS BEFORE CONSTRUCTION. ALL<br>CONSTRUCTION TO BE CARRIED OUT IN<br>ACCORDANCE WITH RELEVANT TRADE AND<br>PROFESSIONAL STANDARDS AND GUIDELINES.<br>DRAWINGS TO BE READ IN CONJUNCTION WITH<br>SPECIFICATION. |                                                                                                               |  |
|-----------------------------------------------------------------------------------------------------------------------------------------------------------------------------------------------------------------------------------------------------------------------------------------------------------------------------------------------|---------------------------------------------------------------------------------------------------------------|--|
| DRAWING ISSUE                                                                                                                                                                                                                                                                                                                                 | LAWFUL DEVELOPMENT                                                                                            |  |
| DWG REFERENCE                                                                                                                                                                                                                                                                                                                                 | MERRIMAN_BS9 2QH.DWG                                                                                          |  |
|                                                                                                                                                                                                                                                                                                                                               | NOTE:<br>DENOTES EXISTING STRUCTURE<br>DENOTES NEW STRUCTURE                                                  |  |
| REVISIONS:                                                                                                                                                                                                                                                                                                                                    | REVISIONS:                                                                                                    |  |
|                                                                                                                                                                                                                                                                                                                                               |                                                                                                               |  |
|                                                                                                                                                                                                                                                                                                                                               |                                                                                                               |  |
|                                                                                                                                                                                                                                                                                                                                               |                                                                                                               |  |
|                                                                                                                                                                                                                                                                                                                                               |                                                                                                               |  |
|                                                                                                                                                                                                                                                                                                                                               |                                                                                                               |  |
|                                                                                                                                                                                                                                                                                                                                               |                                                                                                               |  |
|                                                                                                                                                                                                                                                                                                                                               |                                                                                                               |  |
|                                                                                                                                                                                                                                                                                                                                               |                                                                                                               |  |
| PROJECT TITLE:<br>PROPOSED REAR EXTENSION AT<br>I3 DENTWOOD GROVE,<br>COOMBE DINGLE,<br>BRISTOL,<br>BS9 2QH                                                                                                                                                                                                                                   |                                                                                                               |  |
| DRAWING NAME:<br>PROP. GROUND                                                                                                                                                                                                                                                                                                                 | FLOOR PLAN                                                                                                    |  |
| DWG NO: PA22/21                                                                                                                                                                                                                                                                                                                               |                                                                                                               |  |
| SCALE: 1:50 @ ISO A                                                                                                                                                                                                                                                                                                                           | 3 DATE: APRIL 22                                                                                              |  |
|                                                                                                                                                                                                                                                                                                                                               | SJP ARCHITECTURAL<br>CONSULTANTS<br>THE RESIDENTIAL SPECIALISTS                                               |  |
| INFO@SJP-A<br>77c NORTH<br>I<br>OFFICE                                                                                                                                                                                                                                                                                                        | RCHITECTURE.CO.UK<br>RCHITECTURE.CO.UK<br>STREET, DOWNEND,<br>3SI6 5SE.<br>: 0117 329 2060<br>: 0785 007 6921 |  |