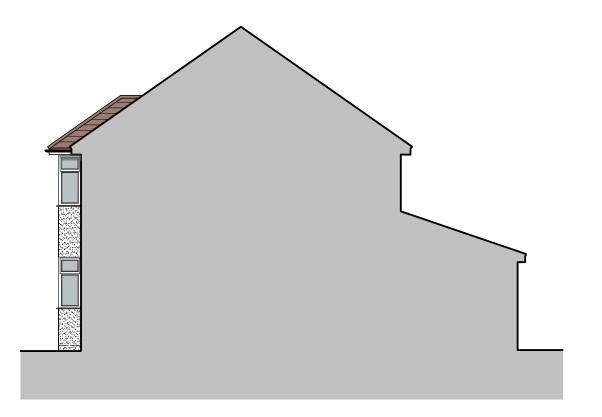

EXISTING FRONT ELEVATION SCALE 1:100

0 | 2 3 4 5 METDES EXISTING SIDE ELEVATION SCALE 1:100

EXISTING REAR ELEVATION SCALE 1:100

EXISTING SIDE ELEVATION SCALE 1:100

ALL DIMENSIONS TO BE CHECKED ON SITE BY THE CONTRACTOR, ANY DISCREPANCIES TO BE REPORTED TO SJP ARCHITECTURAL CONSULTANTS BEFORE CONSTRUCTION. ALL CONSTRUCTION TO BE CARRIED OUT IN ACCORDANCE WITH RELEVANT TRADE AND PROFESSIONAL STANDARDS AND GUIDELINES. DRAWINGS TO BE READ IN CONJUNCTION WITH SPECIFICATION.

PROJECT TITLE:
PROPOSED REAR EXTENSION AT
13 DENTWOOD GROVE,
COOMBE DINGLE,
BRISTOL,
BS9 2QH

DRAWING NAME: EXISTING ELEVATIONS

DWG NO: PA22/216/05

SCALE: 1:100 @ 150 A3 D.

DATE: APRIL 22