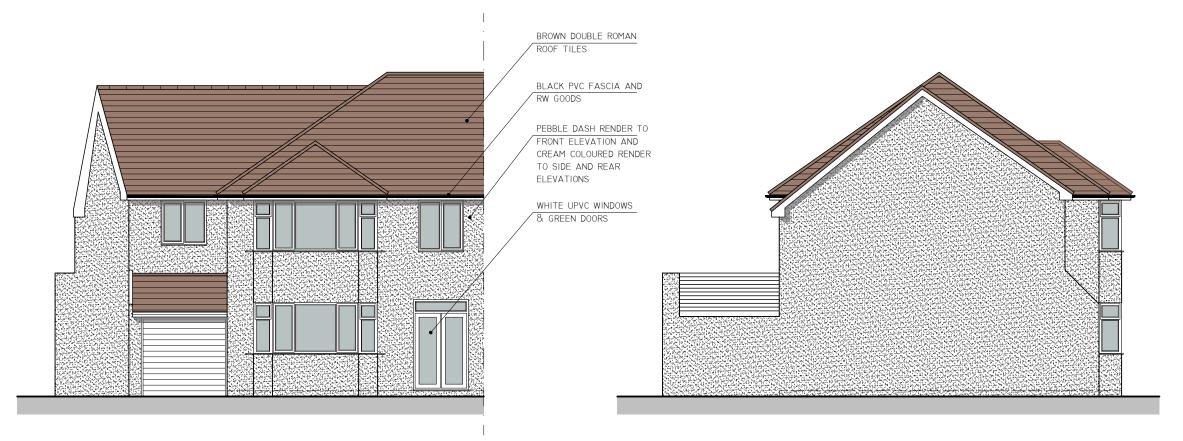

EXISTING FRONT ELEVATION SCALE 1:100

0 | 2 3 4 5 METDES EXISTING SIDE ELEVATION SCALE 1:100

EXISTING REAR ELEVATION SCALE 1:100

EXISTING SIDE ELEVATION SCALE 1:100

ALL DIMENSIONS TO BE CHECKED ON SITE BY THE CONTRACTOR, ANY DISCREPANCIES TO BE REPORTED TO SJP ARCHITECTURAL CONSULTANTS BEFORE CONSTRUCTION. ALL CONSTRUCTION TO BE CARRIED OUT IN ACCORDANCE WITH RELEVANT TRADE AND PROFESSIONAL STANDARDS AND GUIDELINES. DRAWINGS TO BE READ IN CONJUNCTION WITH SPECIFICATION.

PROJECT TITLE:
PROPOSED REAR EXTENSION AT
13 DENTWOOD GROVE,
COOMBE DINGLE,
BRISTOL,
BS9 2QH

DRAWING NAME: EXISTING ELEVATIONS

DWG NO: PA22/216/05

SCALE: 1:100 @ 150 A3 D.

DATE: APRIL 22