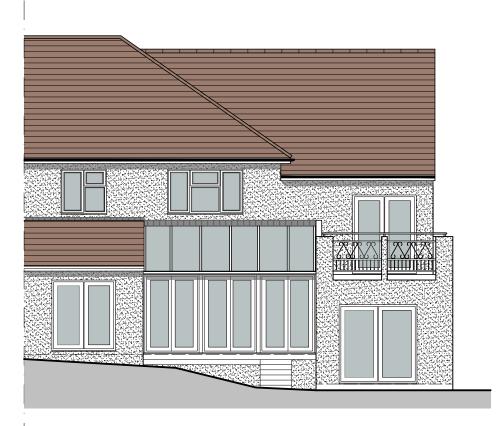

EXISTING FRONT ELEVATION SCALE 1:100

0 | 2 3 4 5 METDES EXISTING SIDE ELEVATION SCALE 1:100

EXISTING REAR ELEVATION SCALE 1:100

EXISTING SIDE ELEVATION SCALE 1:100

ALL DIMENSIONS TO BE CHECKED ON SITE BY THE CONTRACTOR, ANY DISCREPANCIES TO BE REPORTED TO SJP ARCHITECTURAL CONSULTANTS BEFORE CONSTRUCTION. ALL CONSTRUCTION TO BE CARRIED OUT IN ACCORDANCE WITH RELEVANT TRADE AND PROFESSIONAL STANDARDS AND GUIDELINES. DRAWINGS TO BE READ IN CONJUNCTION WITH SPECIFICATION.

PROJECT TITLE:
PROPOSED REAR EXTENSION AT
13 DENTWOOD GROVE,
COOMBE DINGLE,
BRISTOL,
BS9 2QH

DRAWING NAME: EXISTING ELEVATIONS

DWG NO: PA22/216/05

SCALE: 1:100 @ 150 A3 D.

DATE: APRIL 22