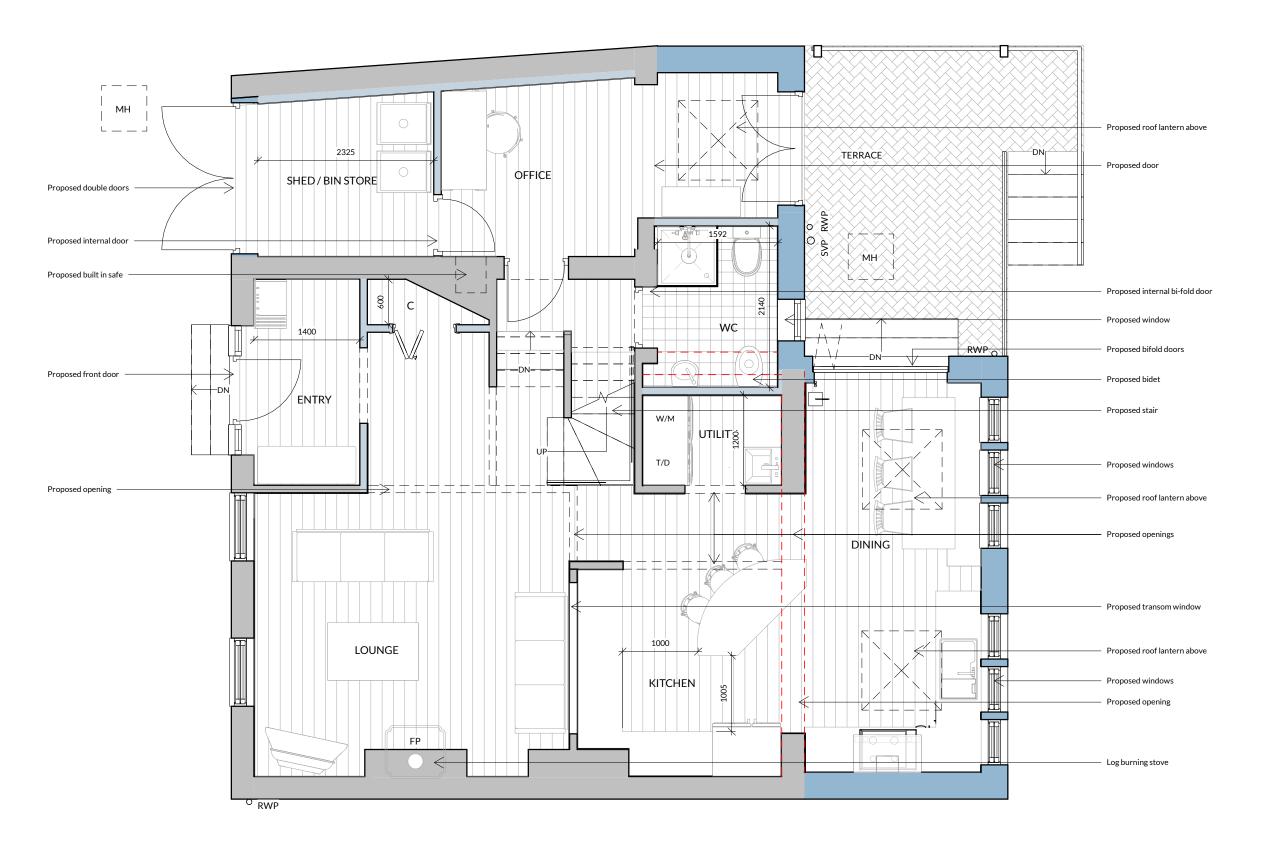

GROUND FLOOR PLAN

1:50

Responsibility is not accepted for errors made by others in scaling from this drawing. All construction information should be taken from figured dimensions only. All dimensions are in millimetres unless otherwise stated. All dimensions to be verified on site before proceeding with the work. Any discrepancies to be notified in writing to Architect immediately

Project 111 Westbury Lane Coombe Dingle BS9 2PX

| Client      | HANNAH BARNACLE   |
|-------------|-------------------|
| Project No. | L22039            |
| Drawing No. | 200               |
| Title       | GROUND FLOOR PLAN |
| Scale       | 1:50@A3           |
| Revision    | C                 |
| Status      | PLANNING          |
| Drawn       | КТ                |
| Date        | 11/03/22          |
|             |                   |