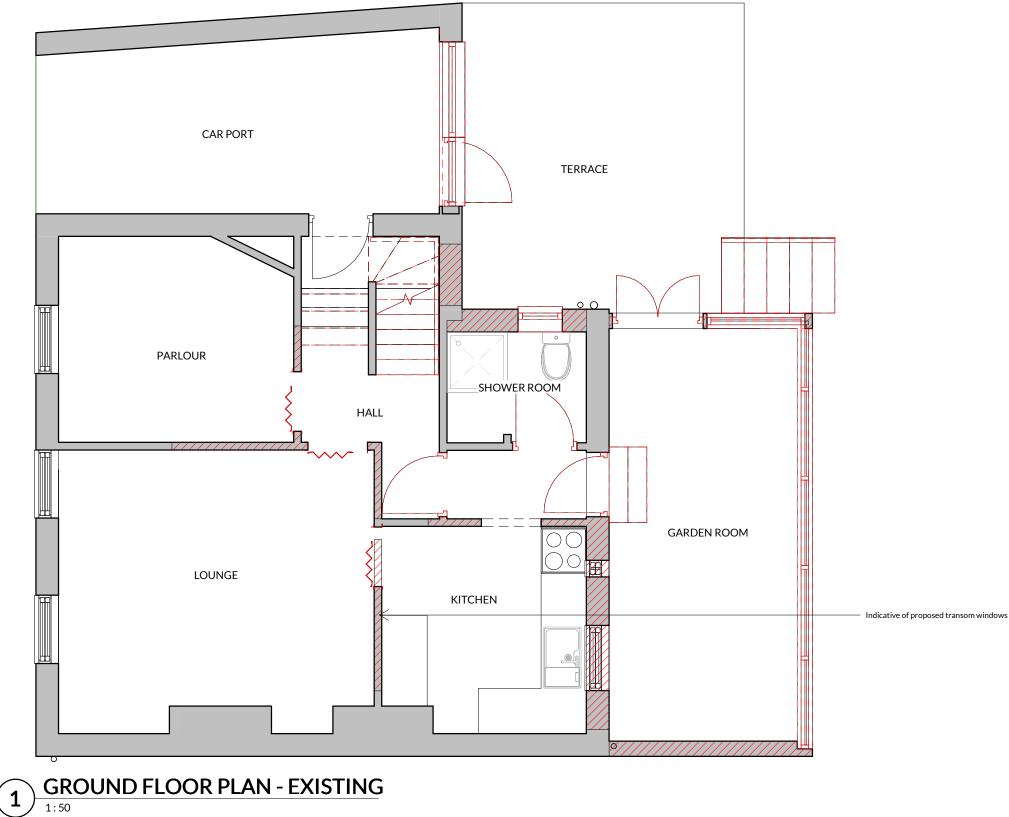

## Project 111 Westbury Lane Coombe Dingle BS9 2PX

| Client    | HANNAH BARNACLE                 |  |
|-----------|---------------------------------|--|
| Project N | D. L22039                       |  |
| Drawing   | lo. 000                         |  |
| Title     | GROUND FLOOR PLAN - AS EXISTING |  |
| Scale     | 1:50@A3                         |  |
| Revision  | C                               |  |
| Status    | PLANNING                        |  |
| Drawn     | КТ                              |  |
| Date      | 09/03/22                        |  |
|           |                                 |  |