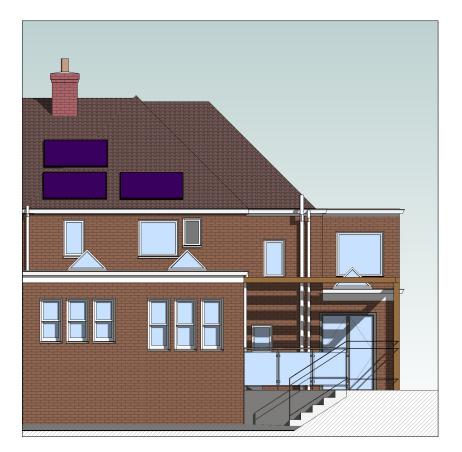

Double glazed glazing

Brickwork

Roof tiles

**Gutter and rainwater pipes:** Colour: White

Fascias: Colour: White

Windows: Colour: White

ELEVATION D
1:100

Responsibility is not accepted for errors made by others in scaling from this drawing. All construction information should be taken from figured dimensions only. All dimensions are in millimetres unless otherwise stated. All dimensions to be verified on site before proceeding with the work. Any discrepancies to be notified in writing to Architect immediately