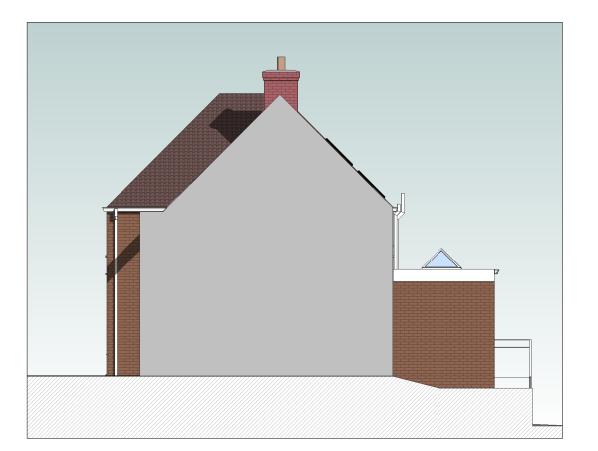

Double glazed glazing

Brickwork

Roof tiles

**Gutter and rainwater pipes:** Colour: White

Fascias: Colour: White

Windows: Colour: White

ELEVATION D
1:100

Responsibility is not accepted for errors made by others in scaling from this drawing. All construction information should be taken from figured dimensions only. All dimensions are in millimetres unless otherwise stated. All dimensions to be verified on site before proceeding with the work. Any discrepancies to be notified in writing to Architect immediately