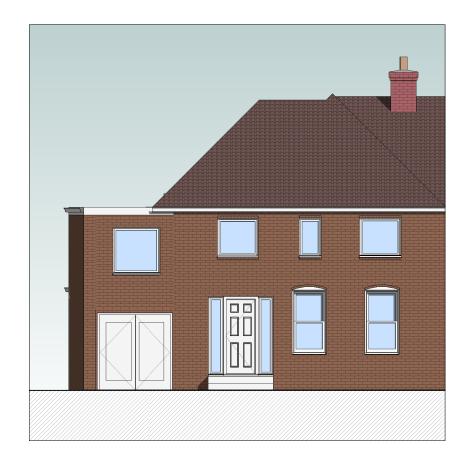

Double glazed glazing

Brickwork

Roof tiles

**Gutter and rainwater pipes:** Colour: White

Fascias: Colour: White

Windows: Colour: White

ELEVATION D
1:100

Responsibility is not accepted for errors made by others in scaling from this drawing. All construction information should be taken from figured dimensions only. All dimensions are in millimetres unless otherwise stated. All dimensions to be verified on site before proceeding with the work. Any discrepancies to be notified in writing to Architect immediately