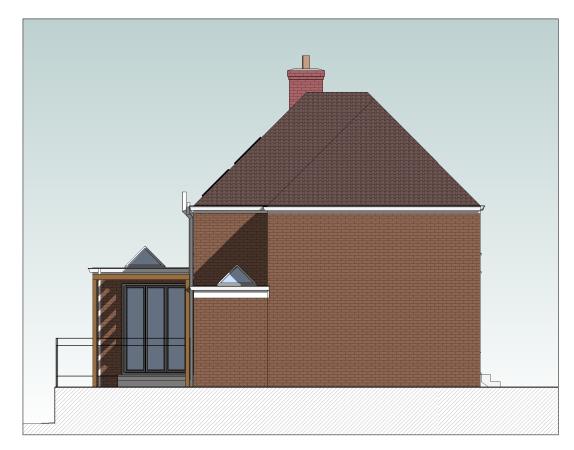

Double glazed glazing

Brickwork

Roof tiles

**Gutter and rainwater pipes:** Colour: White

Fascias: Colour: White

Windows: Colour: White

ELEVATION D
1:100

Responsibility is not accepted for errors made by others in scaling from this drawing. All construction information should be taken from figured dimensions only. All dimensions are in millimetres unless otherwise stated. All dimensions to be verified on site before proceeding with the work. Any discrepancies to be notified in writing to Architect immediately