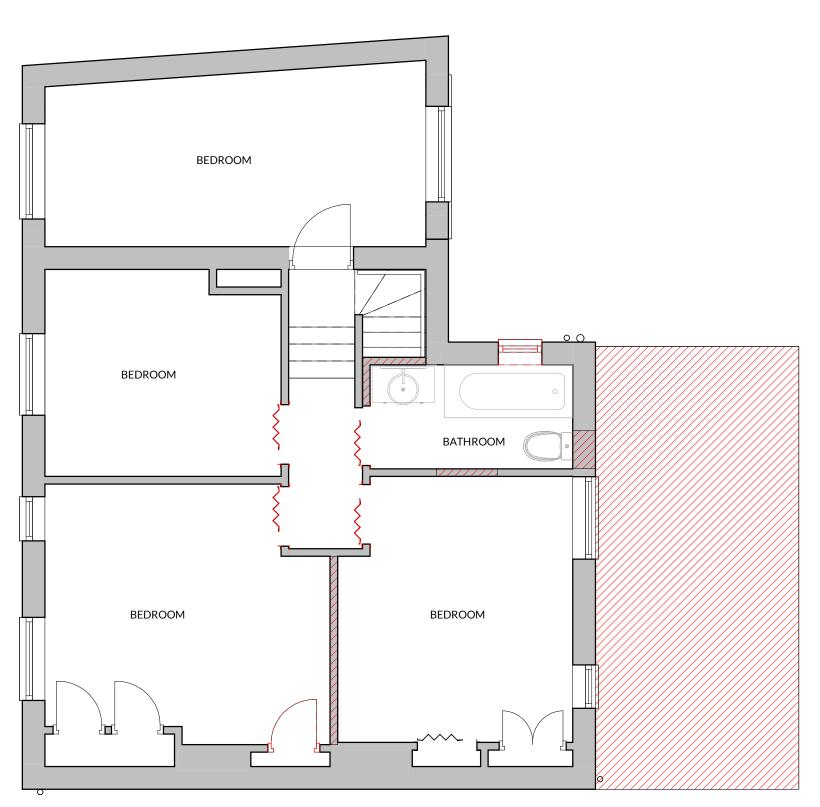

## THE HOMEOWNERS ARCHITECT

Project 111 Westbury Lane Coombe Dingle BS9 2PX

| Client      | HANNAH BARNACLI                |
|-------------|--------------------------------|
| Project No. | L22039                         |
| Drawing No. | 00:                            |
| Title       | FIRST FLOOR PLAN - AS EXISTING |
| Scale       | 1:50@A                         |
| Revision    | (                              |
| Status      | PLANNING                       |
| Drawn       | K                              |
| Date        | 10/03/22                       |
|             |                                |

FIRST FLOOR PLAN - EXISTING

1:50