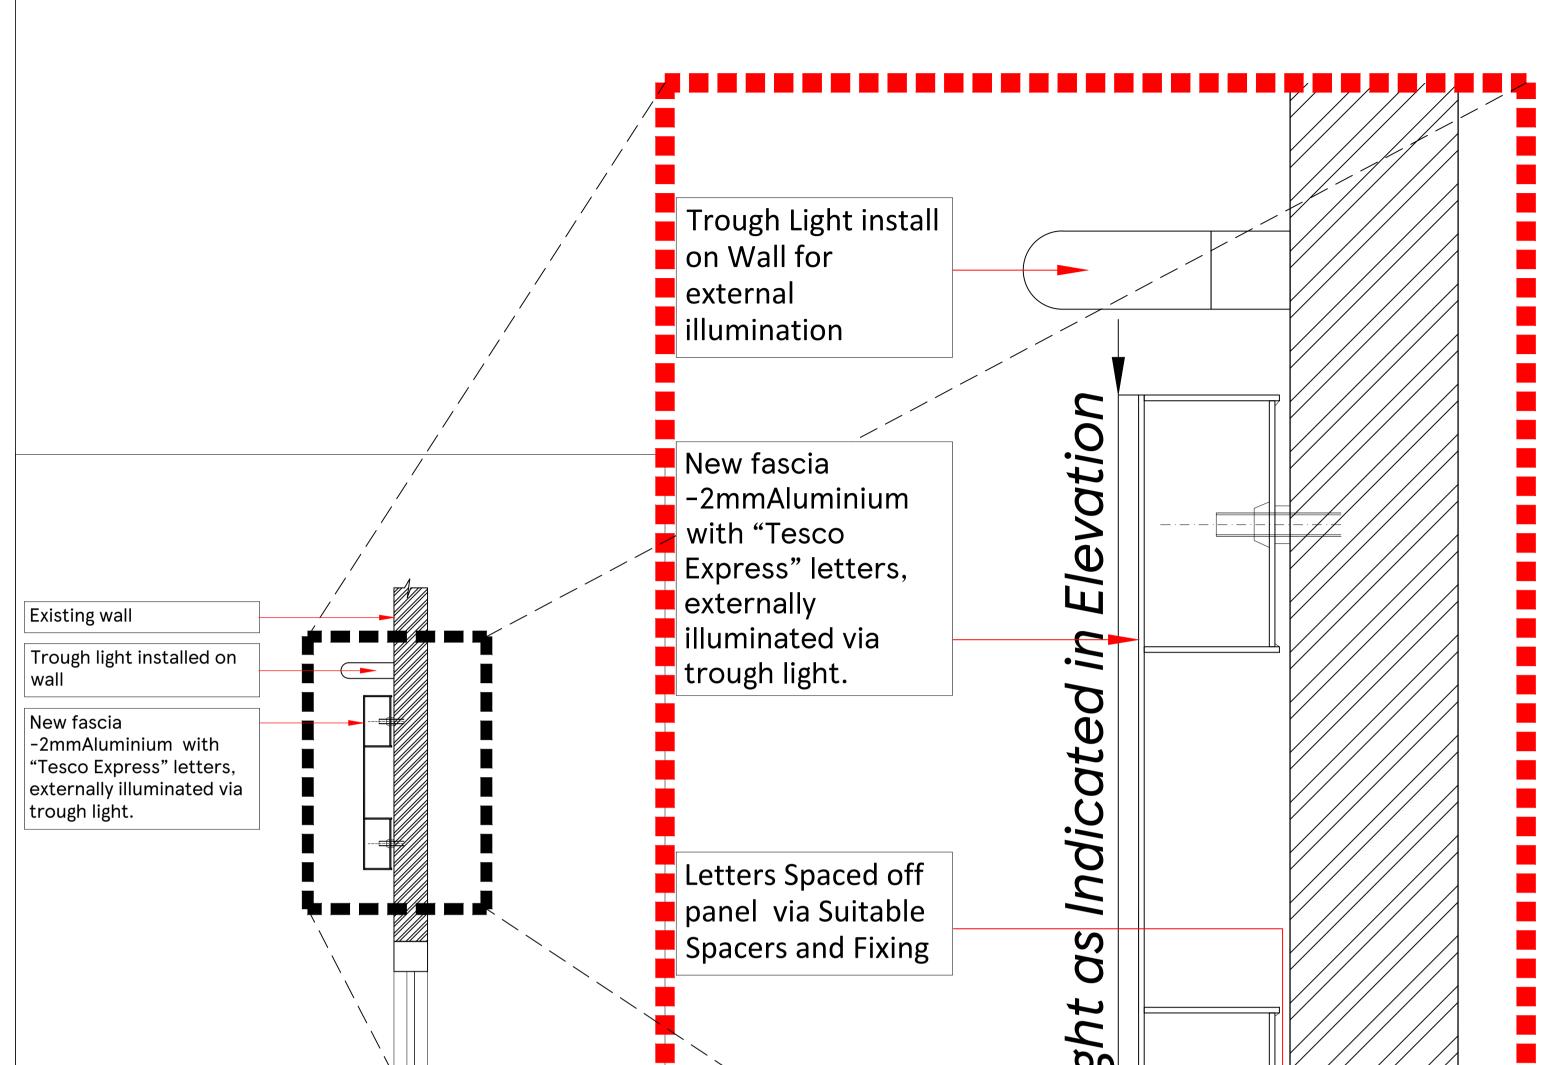

| DUISINE<br>DUISINE<br>DUISINE<br>NEISONE<br>NEISONE<br>NEISONE<br>NEISONE<br>SECTION THROUGH STORE ENTRANCE WITH<br>FASCIA (SCALE-1:10) |                                                                                      | Text Heigh             |                                                                                                                                                                                                                                                                                                                                                                                                                                                                                                                                                                                                                                                                                                                                                                                                                                                                                                                                                                                                                                                                                                                                                                                                                                                                                                                                                                                                                                                                                                                                                                                                                                                                                                                                                                                                                                                                                                                                                                                                                                                                                                                                                                                                                    |
|-----------------------------------------------------------------------------------------------------------------------------------------|--------------------------------------------------------------------------------------|------------------------|--------------------------------------------------------------------------------------------------------------------------------------------------------------------------------------------------------------------------------------------------------------------------------------------------------------------------------------------------------------------------------------------------------------------------------------------------------------------------------------------------------------------------------------------------------------------------------------------------------------------------------------------------------------------------------------------------------------------------------------------------------------------------------------------------------------------------------------------------------------------------------------------------------------------------------------------------------------------------------------------------------------------------------------------------------------------------------------------------------------------------------------------------------------------------------------------------------------------------------------------------------------------------------------------------------------------------------------------------------------------------------------------------------------------------------------------------------------------------------------------------------------------------------------------------------------------------------------------------------------------------------------------------------------------------------------------------------------------------------------------------------------------------------------------------------------------------------------------------------------------------------------------------------------------------------------------------------------------------------------------------------------------------------------------------------------------------------------------------------------------------------------------------------------------------------------------------------------------|
| SCALE BAR   0 2   0 10   20                                                                                                             | scale     date       1:10/1:2 @A2     01.12.2020       CHECKED BY       ANDY HORWOOD | TYPE<br>TYPICAL DETAIL | FEASIBILITY PLANNING<br>FEASIBILITY PLANNING<br>BORE PLANNING DEPARTMENT<br>PROPERTY SERVICES<br>HIGHWOODS BUILDING, KESTREAL WAY<br>WELWYN GARDEN CITY, HERTFORDSHIRE, ALY 1GB UK<br>TELEPHONE: 01707 395150<br>HIGHWAY AND AND HERTFORD WAY AFG OF HE<br>PREACTOWN HERTFORD WAILTON THE THE WORL HOW WAY AFG OF HE<br>PREACTOWN HERTFORD WAILTON THE REPORT OF HERTFORD<br>AND TABLE AND THE REPORT OF HERTFORD WAY AFG OF HE<br>PREACTOWN HERTFORD WAILTON THE REPORT OF HERTFORD<br>HERTFORD WAILTON THE REPORT OF HERTFORD WAY AFG OF HERTFORD<br>HERTFORD WAILTON THE REPORT OF HERTFORD WAY AFG OF HERTFORD<br>HERTFORD WAILTON THE REPORT OF HERTFORD WAY AFG OF HERTFORD<br>HERTFORD WAILTON THE REPORT OF HERTFORD WAY AFG OF HERTFORD<br>HERTFORD WAILTON THE REPORT OF HERTFORD WAY AFG OF HERTFORD<br>HERTFORD WAILTON THE REPORT OF HERTFORD WAY AFG OF HERTFORD<br>HERTFORD WAILTON THE REPORT OF HERTFORD WAY AFG OF HERTFORD<br>HERTFORD WAILTON THE REPORT OF HERTFORD WAY AFG OF HERTFORD<br>HERTFORD WAILTON THE REPORT OF HERTFORD WAY AFG OF HERTFORD<br>HERTFORD WAILTON THE REPORT OF HERTFORD WAY AFG OF HERTFORD<br>HERTFORD WAILTON THE REPORT OF HERTFORD WAY AFG OF HERTFORD<br>HERTFORD WAILTON THE REPORT OF HERTFORD WAY AFG OF HERTFORD<br>HERTFORD WAILTON THE REPORT OF HERTFORD WAY AFG OF HERTFORD<br>HERTFORD WAILTON THE REPORT OF HERTFORD WAY AFG OF HERTFORD<br>HERTFORD WAILTON THE REPORT OF HERTFORD WAY AFG OF HERTFORD<br>HERTFORD WAILTON THE REPORT OF HERTFORD WAY AFG OF HERTFORD<br>HERTFORD WAILTON THE HERTFORD WAILTON THE |