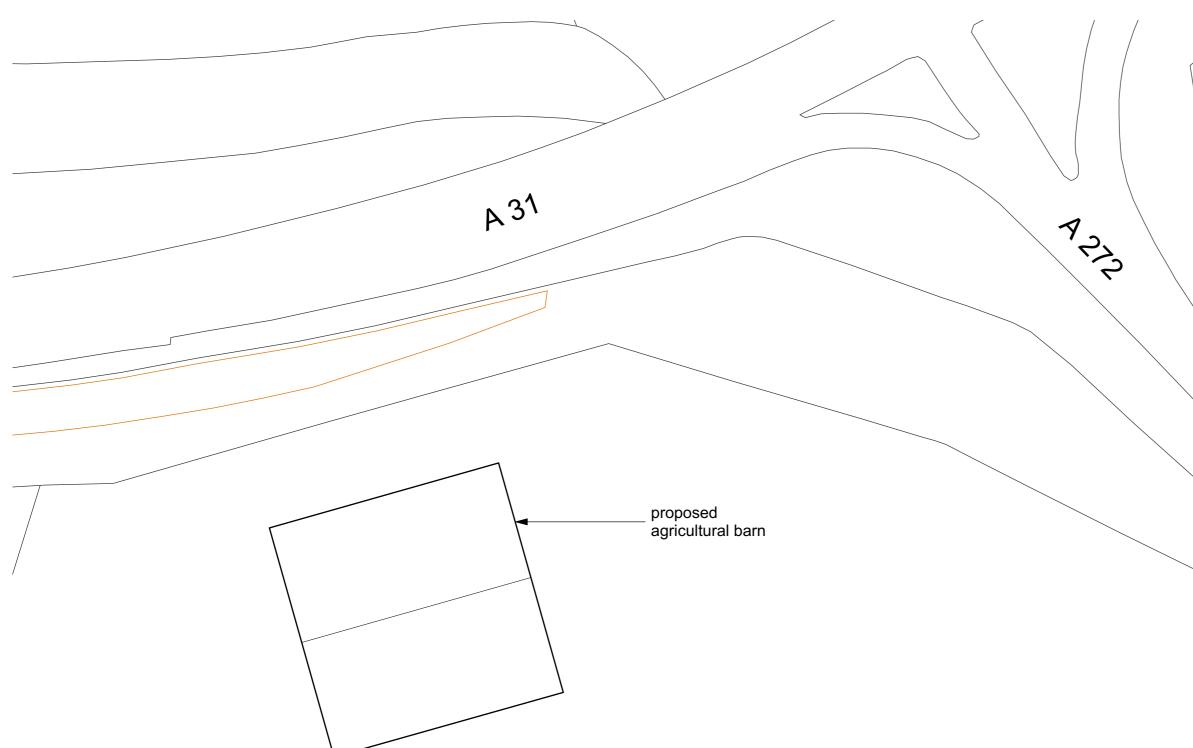

| © The copyright of this drawing remains with Pro Vision and may not be reproduced in any form without prior written<br>consent. Only scale from this drawing for the purposes of determining application. Do not scale from this<br>drawing for construction purposes, Any discrepancies between this and any other consultants' drawings should be<br>reported to the Architect immediately. The contractor must check all dimensions before commencing work on site and all<br>discrepancies reported to the Architect. No deviation from this drawing will be permitted without the prior consent of the<br>Architect.<br>Ordnance Survey © Crown Copyright 2022. All rights reserved. Licence number 100022432 |         |                 | REV:  DATE:  AMENDMENTS:  DRAWN:  CHECKED | CLIENT:<br>The Chilcomb Estate | DRAWING:<br>Proposed Block Plan | SCALE:<br>SIZE:            | 1:500<br>A3    |
|--------------------------------------------------------------------------------------------------------------------------------------------------------------------------------------------------------------------------------------------------------------------------------------------------------------------------------------------------------------------------------------------------------------------------------------------------------------------------------------------------------------------------------------------------------------------------------------------------------------------------------------------------------------------------------------------------------------------|---------|-----------------|-------------------------------------------|--------------------------------|---------------------------------|----------------------------|----------------|
|                                                                                                                                                                                                                                                                                                                                                                                                                                                                                                                                                                                                                                                                                                                    |         | $\bigwedge^{N}$ |                                           | PROJECT:                       | DATE:                           | JOB NO: 508<br>DWG NO: P1- | 50860<br>P1-01 |
| 0                                                                                                                                                                                                                                                                                                                                                                                                                                                                                                                                                                                                                                                                                                                  | 20 30 M | $\bigcirc$      |                                           | Chilcomb Barn                  | Feb 2022                        | REV:                       | Α              |