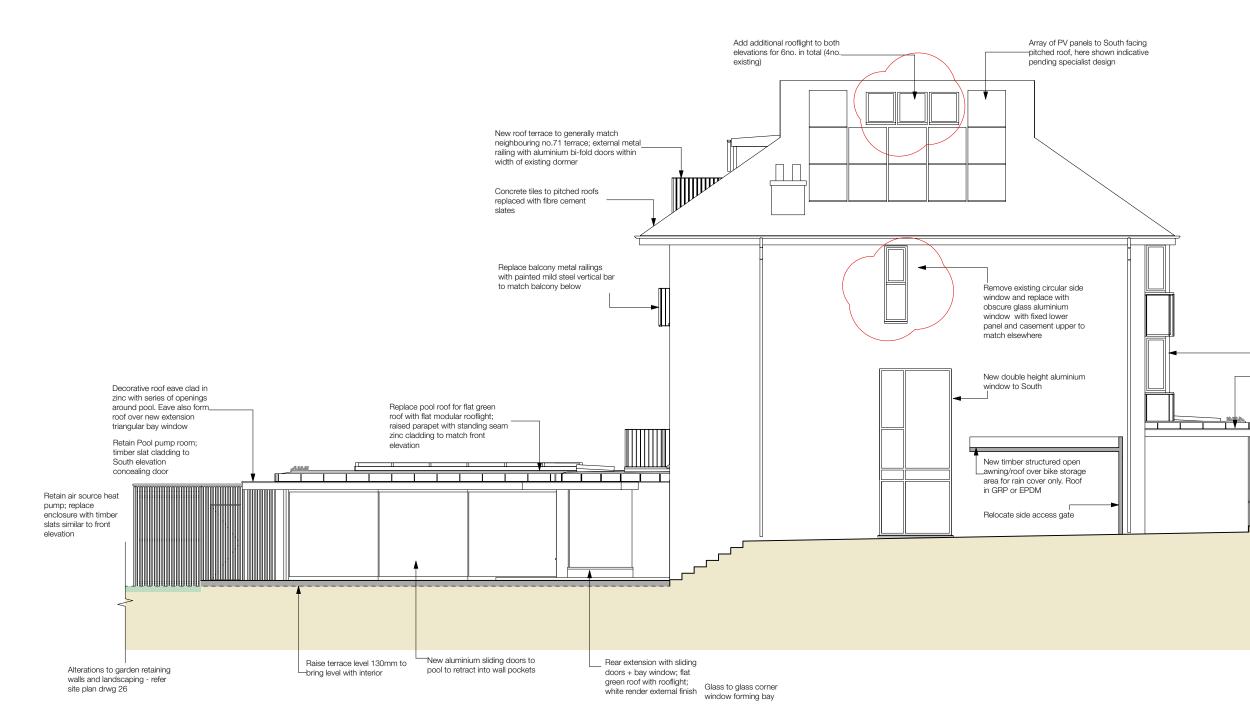

## SOUTH SIDE ELEVATION : PROPOSED

Scale 1:100

1:100 0m 1m

5m

Existing angled windows replaced for bay windows to match 2F above; aluminium windows with standing seam zinc cladding to spandrel

Front elevation pitched roof removed for proposed flat green roof; raised parapet with standing seam zinc cladding to match bay window spandrels