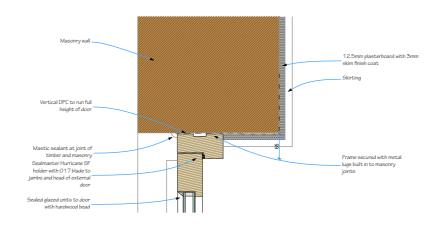

1 FRENCH DOORS 1:20

2 BACK DOOR 1:20

4 DOOR SECTION 1:10

3 DOOR JAMB 1:10

|       | Ch-01 | Doors centred on window    |           |
|-------|-------|----------------------------|-----------|
| 05    | Ch-02 | French window size reduced | 24/04/202 |
|       | Ch-04 | Door Details Added         |           |
|       |       |                            |           |
|       |       |                            |           |
|       |       |                            |           |
|       |       |                            |           |
|       |       |                            |           |
|       |       |                            |           |
|       |       |                            |           |
| RevID | ChID  | Change Name                | Date      |
|       |       |                            |           |