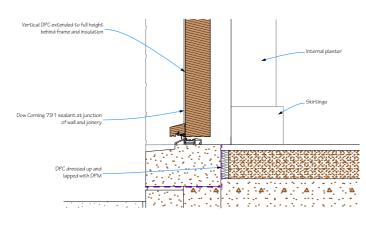

1 FRENCH DOORS 1:20

2 BACK DOOR 1:20

4 DOOR SECTION 1:10

3 DOOR JAMB 1:10

|       | Ch-01 | Doors centred on window    |           |
|-------|-------|----------------------------|-----------|
| 05    | Ch-02 | French window size reduced | 24/04/202 |
|       | Ch-04 | Door Details Added         |           |
|       |       |                            |           |
|       |       |                            |           |
|       |       |                            |           |
|       |       |                            |           |
|       |       |                            |           |
|       |       |                            |           |
|       |       |                            |           |
| RevID | ChID  | Change Name                | Date      |
|       |       |                            |           |