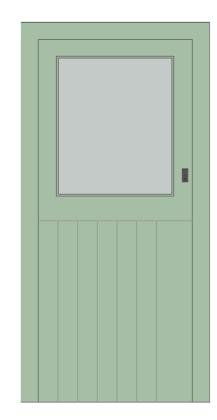

1 FRENCH DOORS 1:20

2 BACK DOOR 1:20

4 DOOR SECTION 1:10

3 DOOR JAMB 1:10

|       | Ch-01 | Doors centred on window    |           |
|-------|-------|----------------------------|-----------|
| 05    | Ch-02 | French window size reduced | 24/04/202 |
|       | Ch-04 | Door Details Added         |           |
|       |       |                            |           |
|       |       |                            |           |
|       |       |                            |           |
|       |       |                            |           |
|       |       |                            |           |
|       |       |                            |           |
|       |       |                            |           |
| RevID | ChID  | Change Name                | Date      |
|       |       |                            |           |