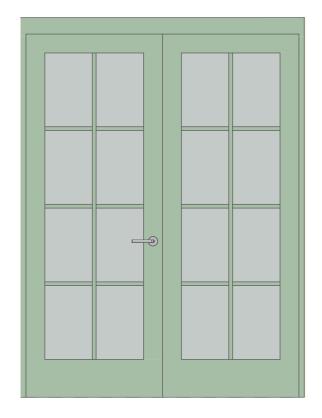

1 FRENCH DOORS 1:20

2 BACK DOOR 1:20

4 DOOR SECTION 1:10

3 DOOR JAMB 1:10

|       | Ch-01 | Doors centred on window    |           |
|-------|-------|----------------------------|-----------|
| 05    | Ch-02 | French window size reduced | 24/04/202 |
|       | Ch-04 | Door Details Added         |           |
|       |       |                            |           |
|       |       |                            |           |
|       |       |                            |           |
|       |       |                            |           |
|       |       |                            |           |
|       |       |                            |           |
|       |       |                            |           |
| RevID | ChID  | Change Name                | Date      |
|       |       |                            |           |