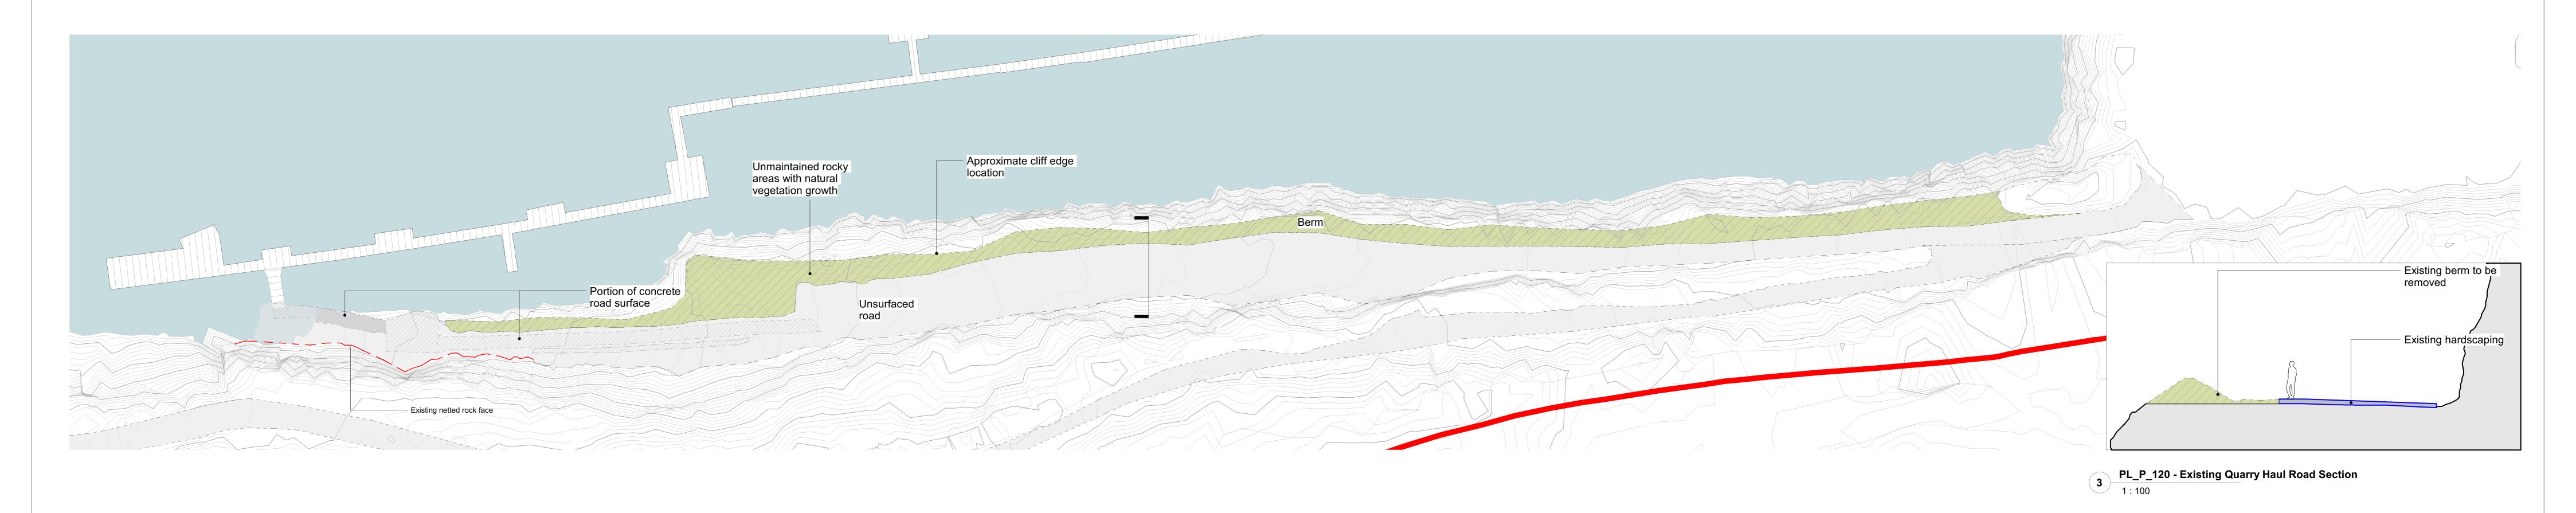

Proposed removal of earth / rock vegetation

PL\_P\_120 - Existing Quarry Access Road
1:500