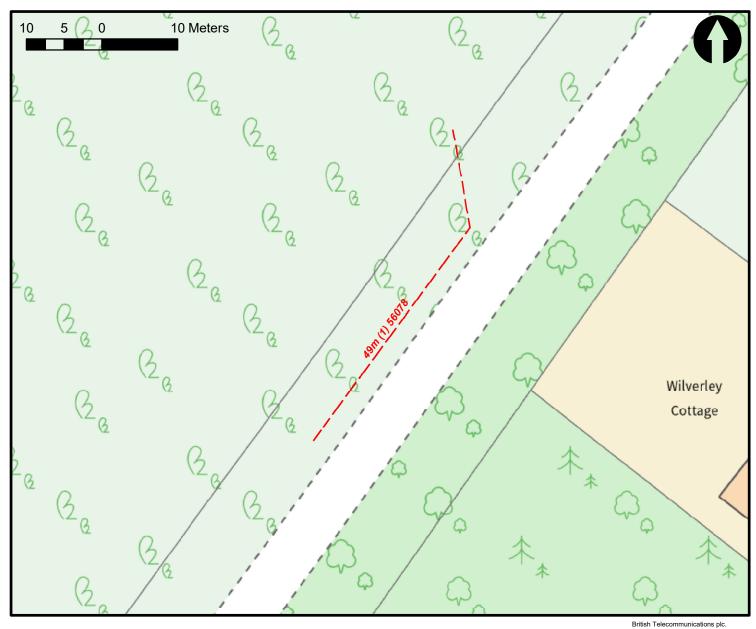

|              | Exchange Are | a: BURLEY                              | Planning R                                                                                                                                                                                                                                                 | ef/Tel No.<br>DF | R1    |  |
|--------------|--------------|----------------------------------------|------------------------------------------------------------------------------------------------------------------------------------------------------------------------------------------------------------------------------------------------------------|------------------|-------|--|
|              |              |                                        | DRN:                                                                                                                                                                                                                                                       | CKD:             | Date: |  |
| openreach    | Route Plan:  | 49M NEW DUCT                           | W.O. /AN                                                                                                                                                                                                                                                   |                  |       |  |
|              |              | WILVERLEY COTTAGE A33 BOURNEMOUTH ROAD | WL/SA No.                                                                                                                                                                                                                                                  |                  |       |  |
|              |              | BH24 4HY                               | This material is Based upon Crown Copyright and is reproduced with the permission of Land and Property Services under delegated authority from the Controller of Her Majesty's Stationery Office, © Crown copyright and database rights Licence No 100,210 |                  |       |  |
| Scale: 1:500 | Map Ref:     | 423689,101220                          |                                                                                                                                                                                                                                                            |                  |       |  |

Notes :- 1.The actual course and depth of the proposed underground telecommunication apparatus is subject to deviation arising from unforseen obstructions.

2. This plan is not in respect of a service line.