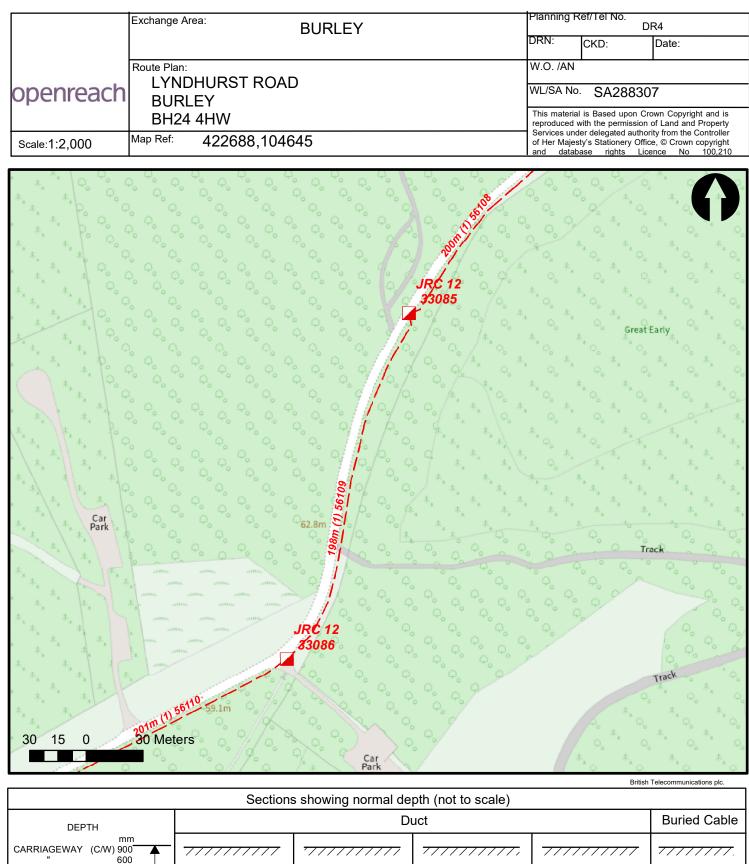

| CARRIAGEWAY<br>FOOTWAY<br>"<br>APPROXIMATE S<br>(FOR DUCT :- AC                                                                                                                                                  |                                            | ↓<br>↓<br>↓ Up<br>↑ 150 |          | ↓<br>250<br>mm ← 1501 | 77 7777<br> | <del>//////</del> / | <del></del> | 7777 7. | Up to |
|------------------------------------------------------------------------------------------------------------------------------------------------------------------------------------------------------------------|--------------------------------------------|-------------------------|----------|-----------------------|-------------|---------------------|-------------|---------|-------|
| Notes :- 1.The actual course and depth of the proposed underground telecommunication apparatus is subject to deviation arising from unforseen obstructions.<br>2. This plan is not in respect of a service line. |                                            |                         |          |                       |             |                     |             |         |       |
| BT Legend                                                                                                                                                                                                        |                                            |                         |          |                       |             |                     |             |         |       |
|                                                                                                                                                                                                                  | Underground Telecommunication<br>Apparatus |                         | Overhead | Pole                  | Stay        | Manhole             | Joint Box   | Cabinet |       |
| Proposed                                                                                                                                                                                                         |                                            |                         |          | 0                     |             |                     |             | Û       |       |
| Exisiting                                                                                                                                                                                                        | Exisiting ———                              |                         |          | 0                     |             |                     | -           |         |       |