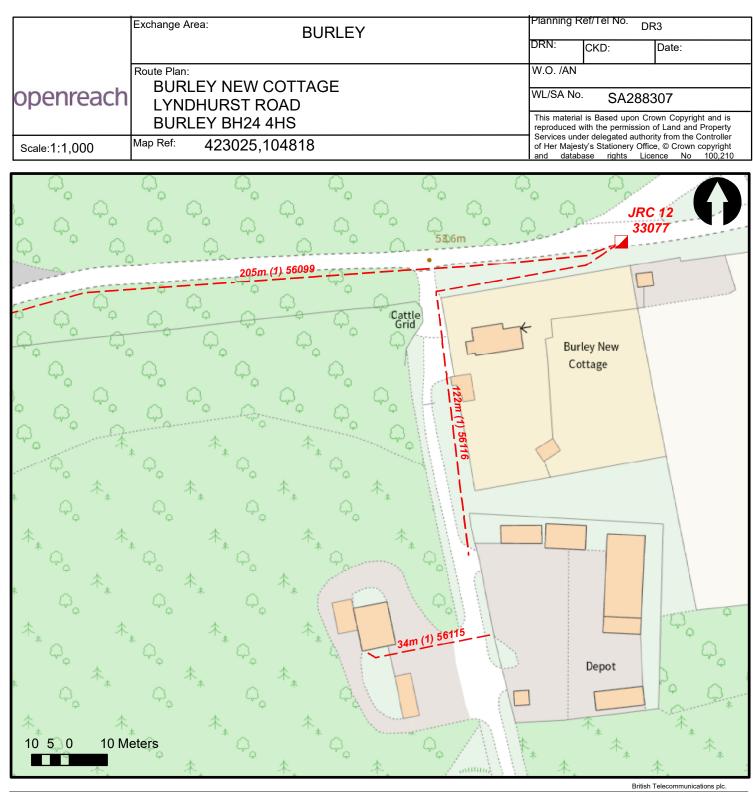

|                                                                                                                                                                |                                            |             | Sections she  | owing norma | l depth (not | to scale)  |              |               |               |
|----------------------------------------------------------------------------------------------------------------------------------------------------------------|--------------------------------------------|-------------|---------------|-------------|--------------|------------|--------------|---------------|---------------|
| DEPTH<br>CARRIAGEWAY (C/W) 900<br>FOOTWAY (F/W) 600<br>" 350<br>APPROXIMATE SIZES<br>(FOR DUCT :- ACROSS BARREL)<br>Notes :- 1.The actual of<b