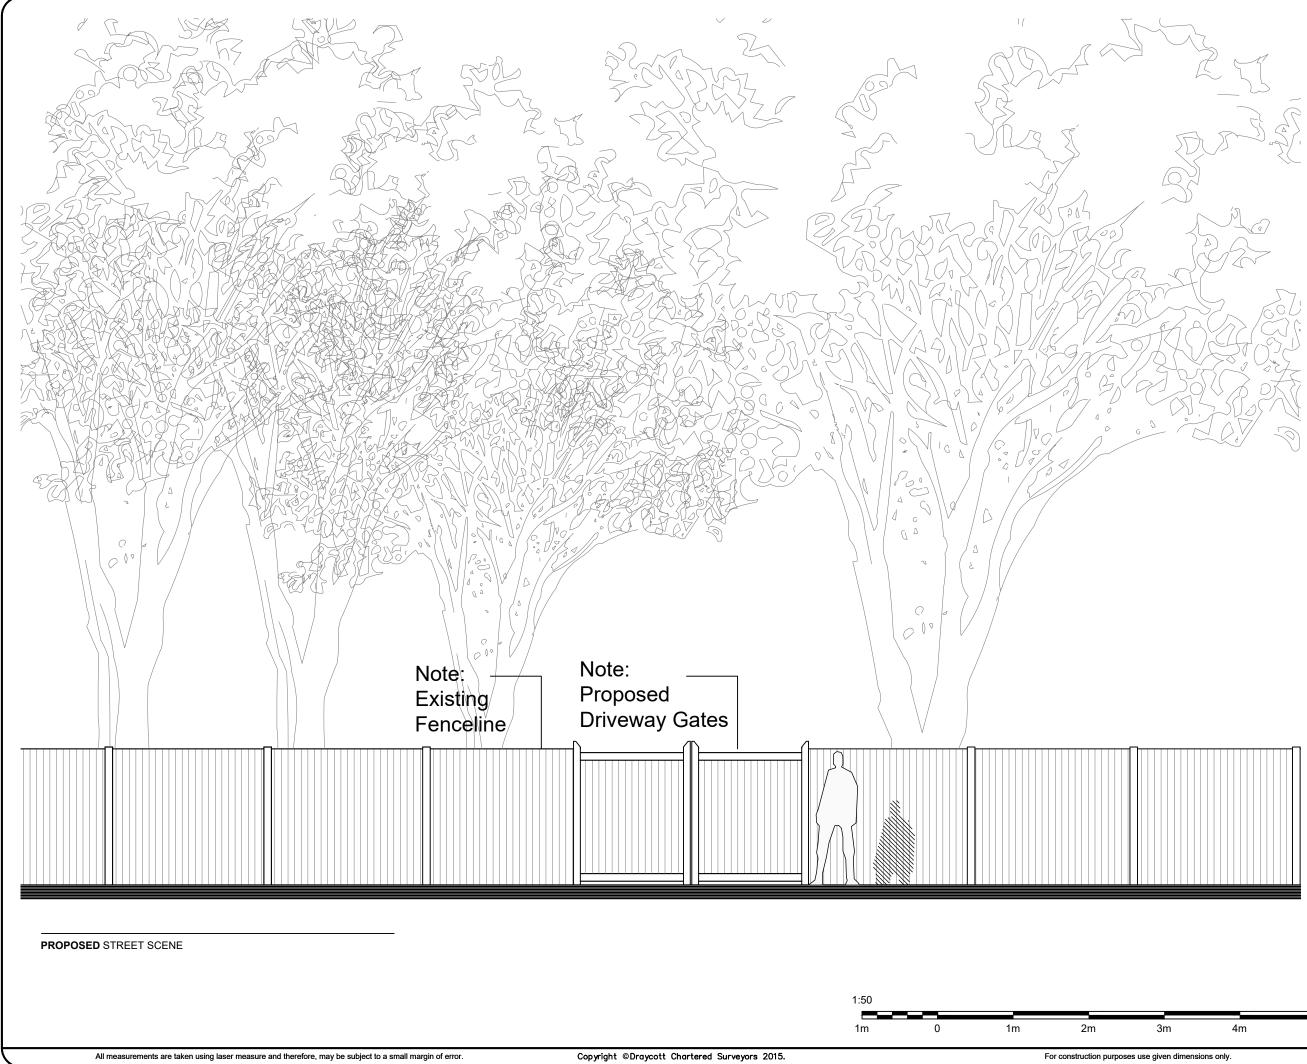

| CHARTERED SURVEYORS                                                                                           |                |  |
|---------------------------------------------------------------------------------------------------------------|----------------|--|
| 82 High Street<br>Lymington<br>Hampshire<br>SO41 9AN<br>Tel: 01590 673282<br>Email: surveyors@draycotts.co.uk |                |  |
| Project: Blackmoor House<br>Coach Hill Lane<br>Burley<br>RINGWOOD<br>BH24 4HN<br>Client:                      |                |  |
| Scale: 1:50                                                                                                   | Date: 13/04/22 |  |
| Paper Size: A3                                                                                                | Drawn By: SH   |  |
| Drawing<br>Status: Design Drawings                                                                            |                |  |
| rawing Proposed Street Scene                                                                                  |                |  |
| Drawing No: 105                                                                                               |                |  |
| Revision: A                                                                                                   |                |  |
|                                                                                                               |                |  |