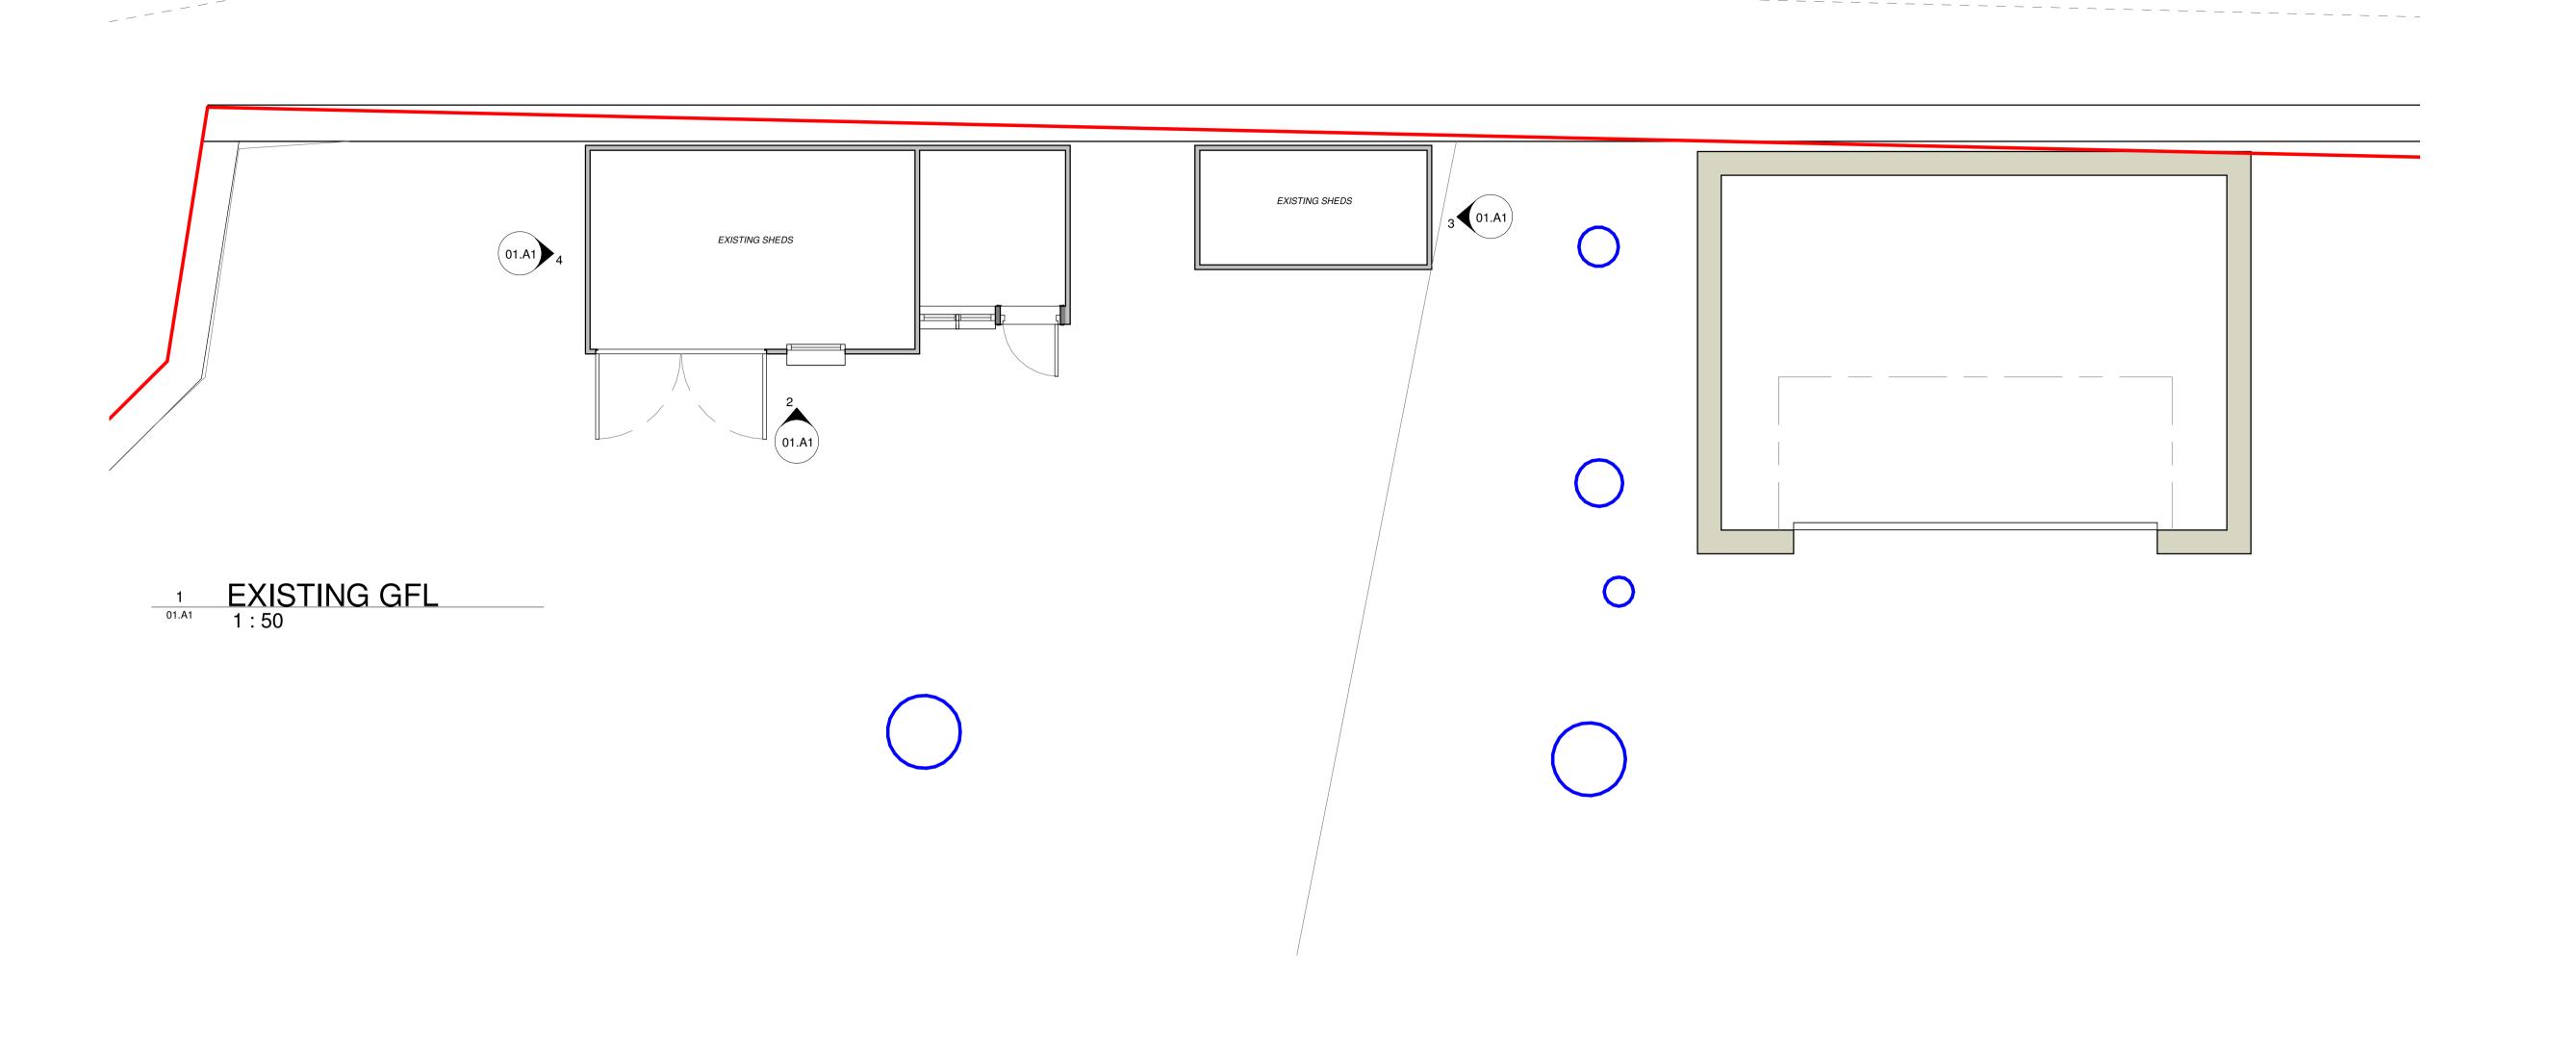

| Project  | GARDEN ROOM AND<br>WORKSHOP |
|----------|-----------------------------|
|          |                             |
| Client   | CHRIS WALKER                |
| Title    | EXISTING VIEWS              |
| Number   | 01.A1                       |
| Scale    | 1 : 50 at A1                |
| Revision |                             |
| Address  | Westburn House,             |
|          | Stamfordham, NE18 0QQ       |
| Status   | PLANNING                    |
| Drawn    |                             |