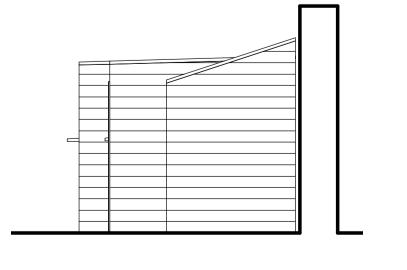

EXISTING FRONT ELEVATION
1:50

EXISTING EAST ELEVATION
1:50

EXISTING WEST ELEVATION
1:50

Previous Revisions

No. Description

square-box-architecture.co.uk

Do not scale from this drawing. Use figured dimensions only, which are displayed in millimeters unless stated otherwise. The contractor is requested to check all dimensions before work is put in hand. Any discrepancies within the drawing should be reported prior to commencement of works.

| Project  | GARDEN ROOM AND<br>WORKSHOP |
|----------|-----------------------------|
|          |                             |
| Client   | CHRIS WALKER                |
| Title    | EXISTING VIEWS              |
| Number   | 01.A1                       |
| Scale    | 1 : 50 at A1                |
| Revision |                             |
| Address  | Westburn House,             |
|          | Stamfordham, NE18 0QQ       |
| Status   | PLANNING                    |
| Drawn    |                             |