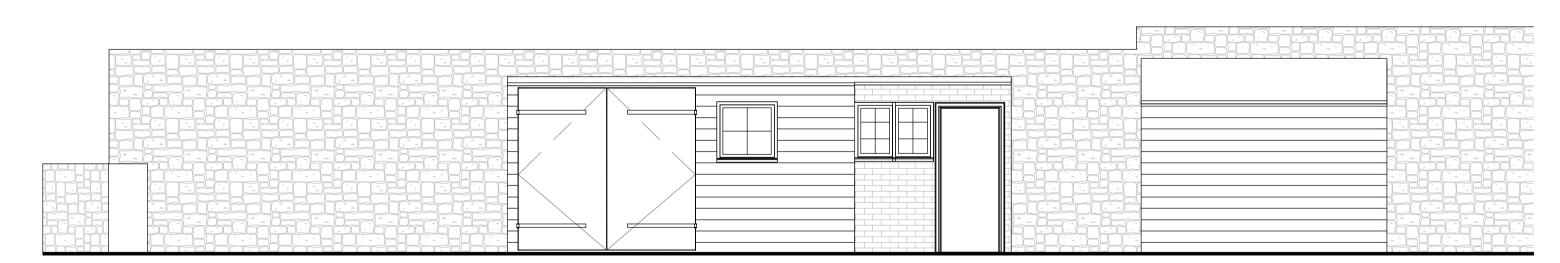

EXISTING FRONT ELEVATION
1:50

EXISTING EAST ELEVATION
1:50

EXISTING WEST ELEVATION
1:50

Previous Revisions

No. Description

square-box-architecture.co.uk

Do not scale from this drawing. Use figured dimensions only, which are displayed in millimeters unless stated otherwise. The contractor is requested to check all dimensions before work is put in hand. Any discrepancies within the drawing should be reported prior to commencement of works.

| Project  | GARDEN ROOM AND<br>WORKSHOP |
|----------|-----------------------------|
|          |                             |
| Client   | CHRIS WALKER                |
| Title    | EXISTING VIEWS              |
| Number   | 01.A1                       |
| Scale    | 1 : 50 at A1                |
| Revision |                             |
| Address  | Westburn House,             |
|          | Stamfordham, NE18 0QQ       |
| Status   | PLANNING                    |
| Drawn    |                             |