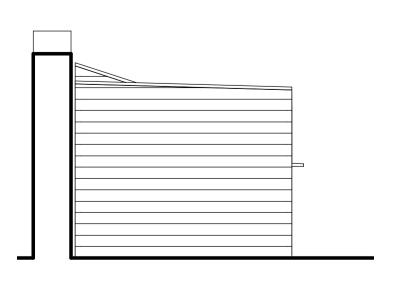

EXISTING FRONT ELEVATION
1:50

EXISTING EAST ELEVATION
1:50

EXISTING WEST ELEVATION
1:50

Previous Revisions

No. Description

square-box-architecture.co.uk

Do not scale from this drawing. Use figured dimensions only, which are displayed in millimeters unless stated otherwise. The contractor is requested to check all dimensions before work is put in hand. Any discrepancies within the drawing should be reported prior to commencement of works.

| Project  | GARDEN ROOM AND<br>WORKSHOP |
|----------|-----------------------------|
|          |                             |
| Client   | CHRIS WALKER                |
| Title    | EXISTING VIEWS              |
| Number   | 01.A1                       |
| Scale    | 1 : 50 at A1                |
| Revision |                             |
| Address  | Westburn House,             |
|          | Stamfordham, NE18 0QQ       |
| Status   | PLANNING                    |
| Drawn    |                             |