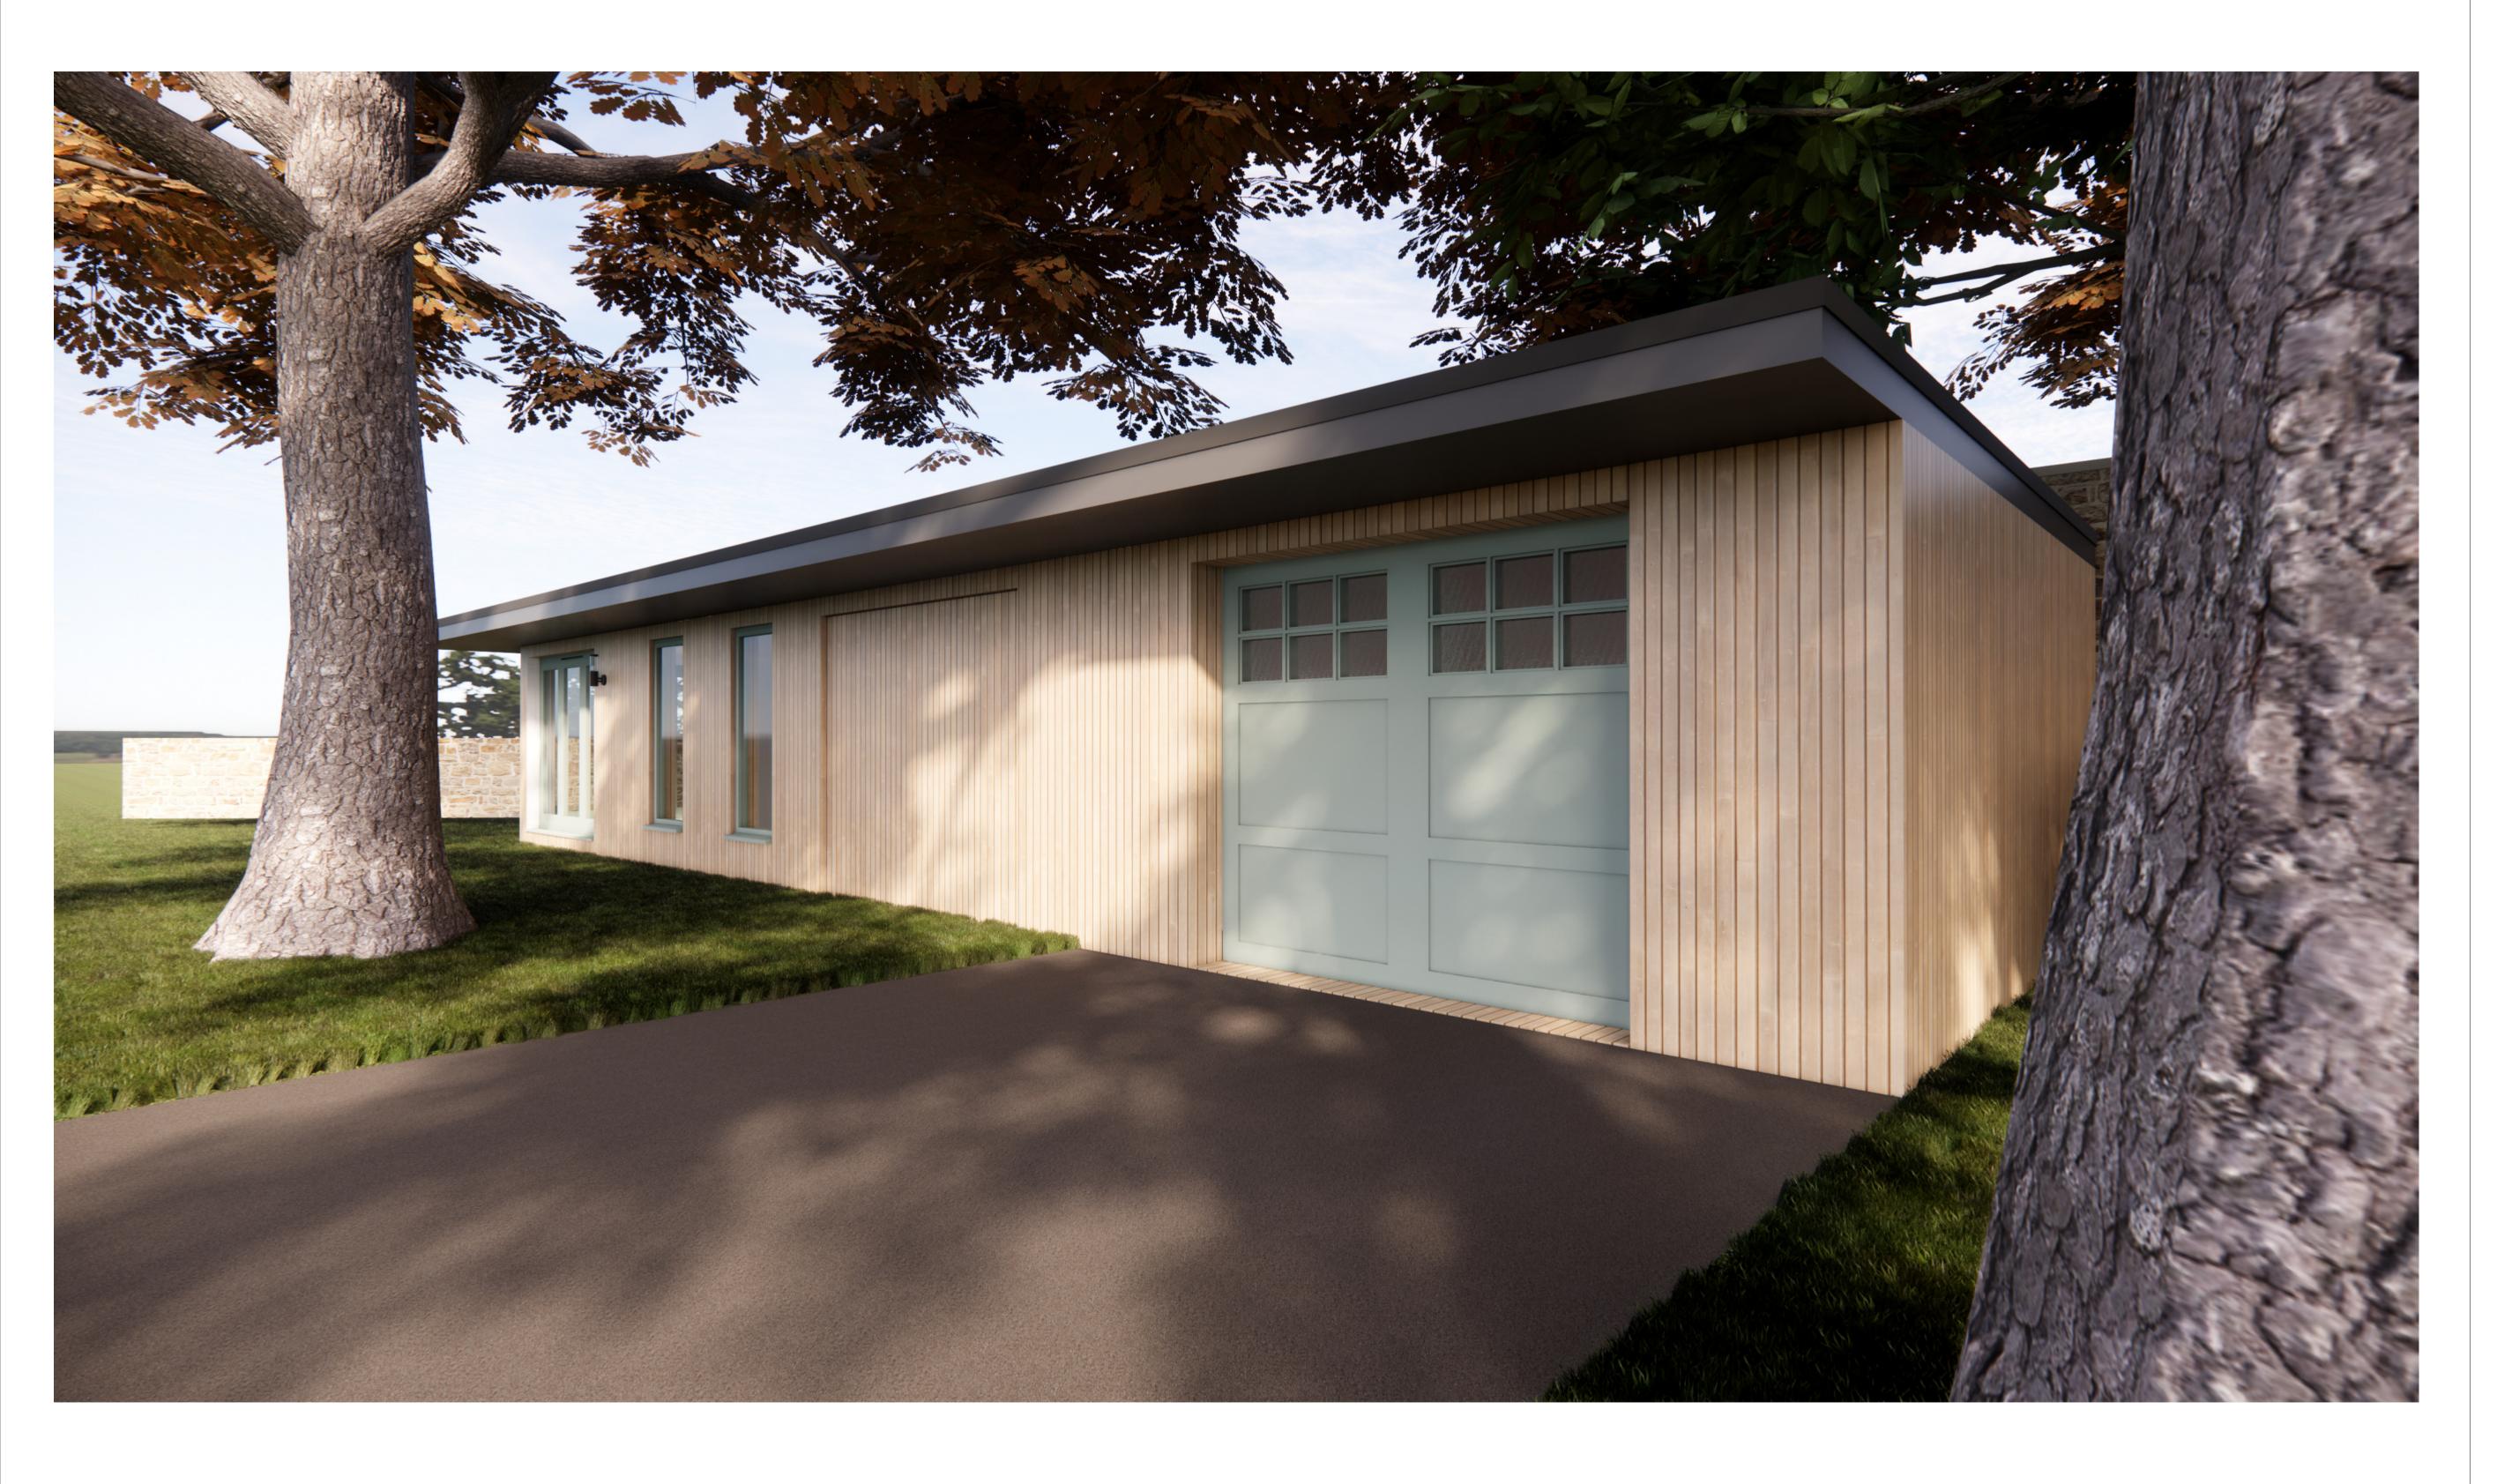

| Project       | GARDEN ROOM AND                          |  |
|---------------|------------------------------------------|--|
| Client        | CHRIS WALKER                             |  |
| Title PROPOSE | ED EXTERNAL VISUAL 02                    |  |
| Number        | 04.A1                                    |  |
| Scale         | 1 : 1 at A1                              |  |
| Revision      | 5                                        |  |
| Address       | Westburn House,<br>Stamfordham, NE18 0QQ |  |
| Status        | PLANNING                                 |  |
| Drawn         | JD                                       |  |
| Date          | 21.03.22                                 |  |