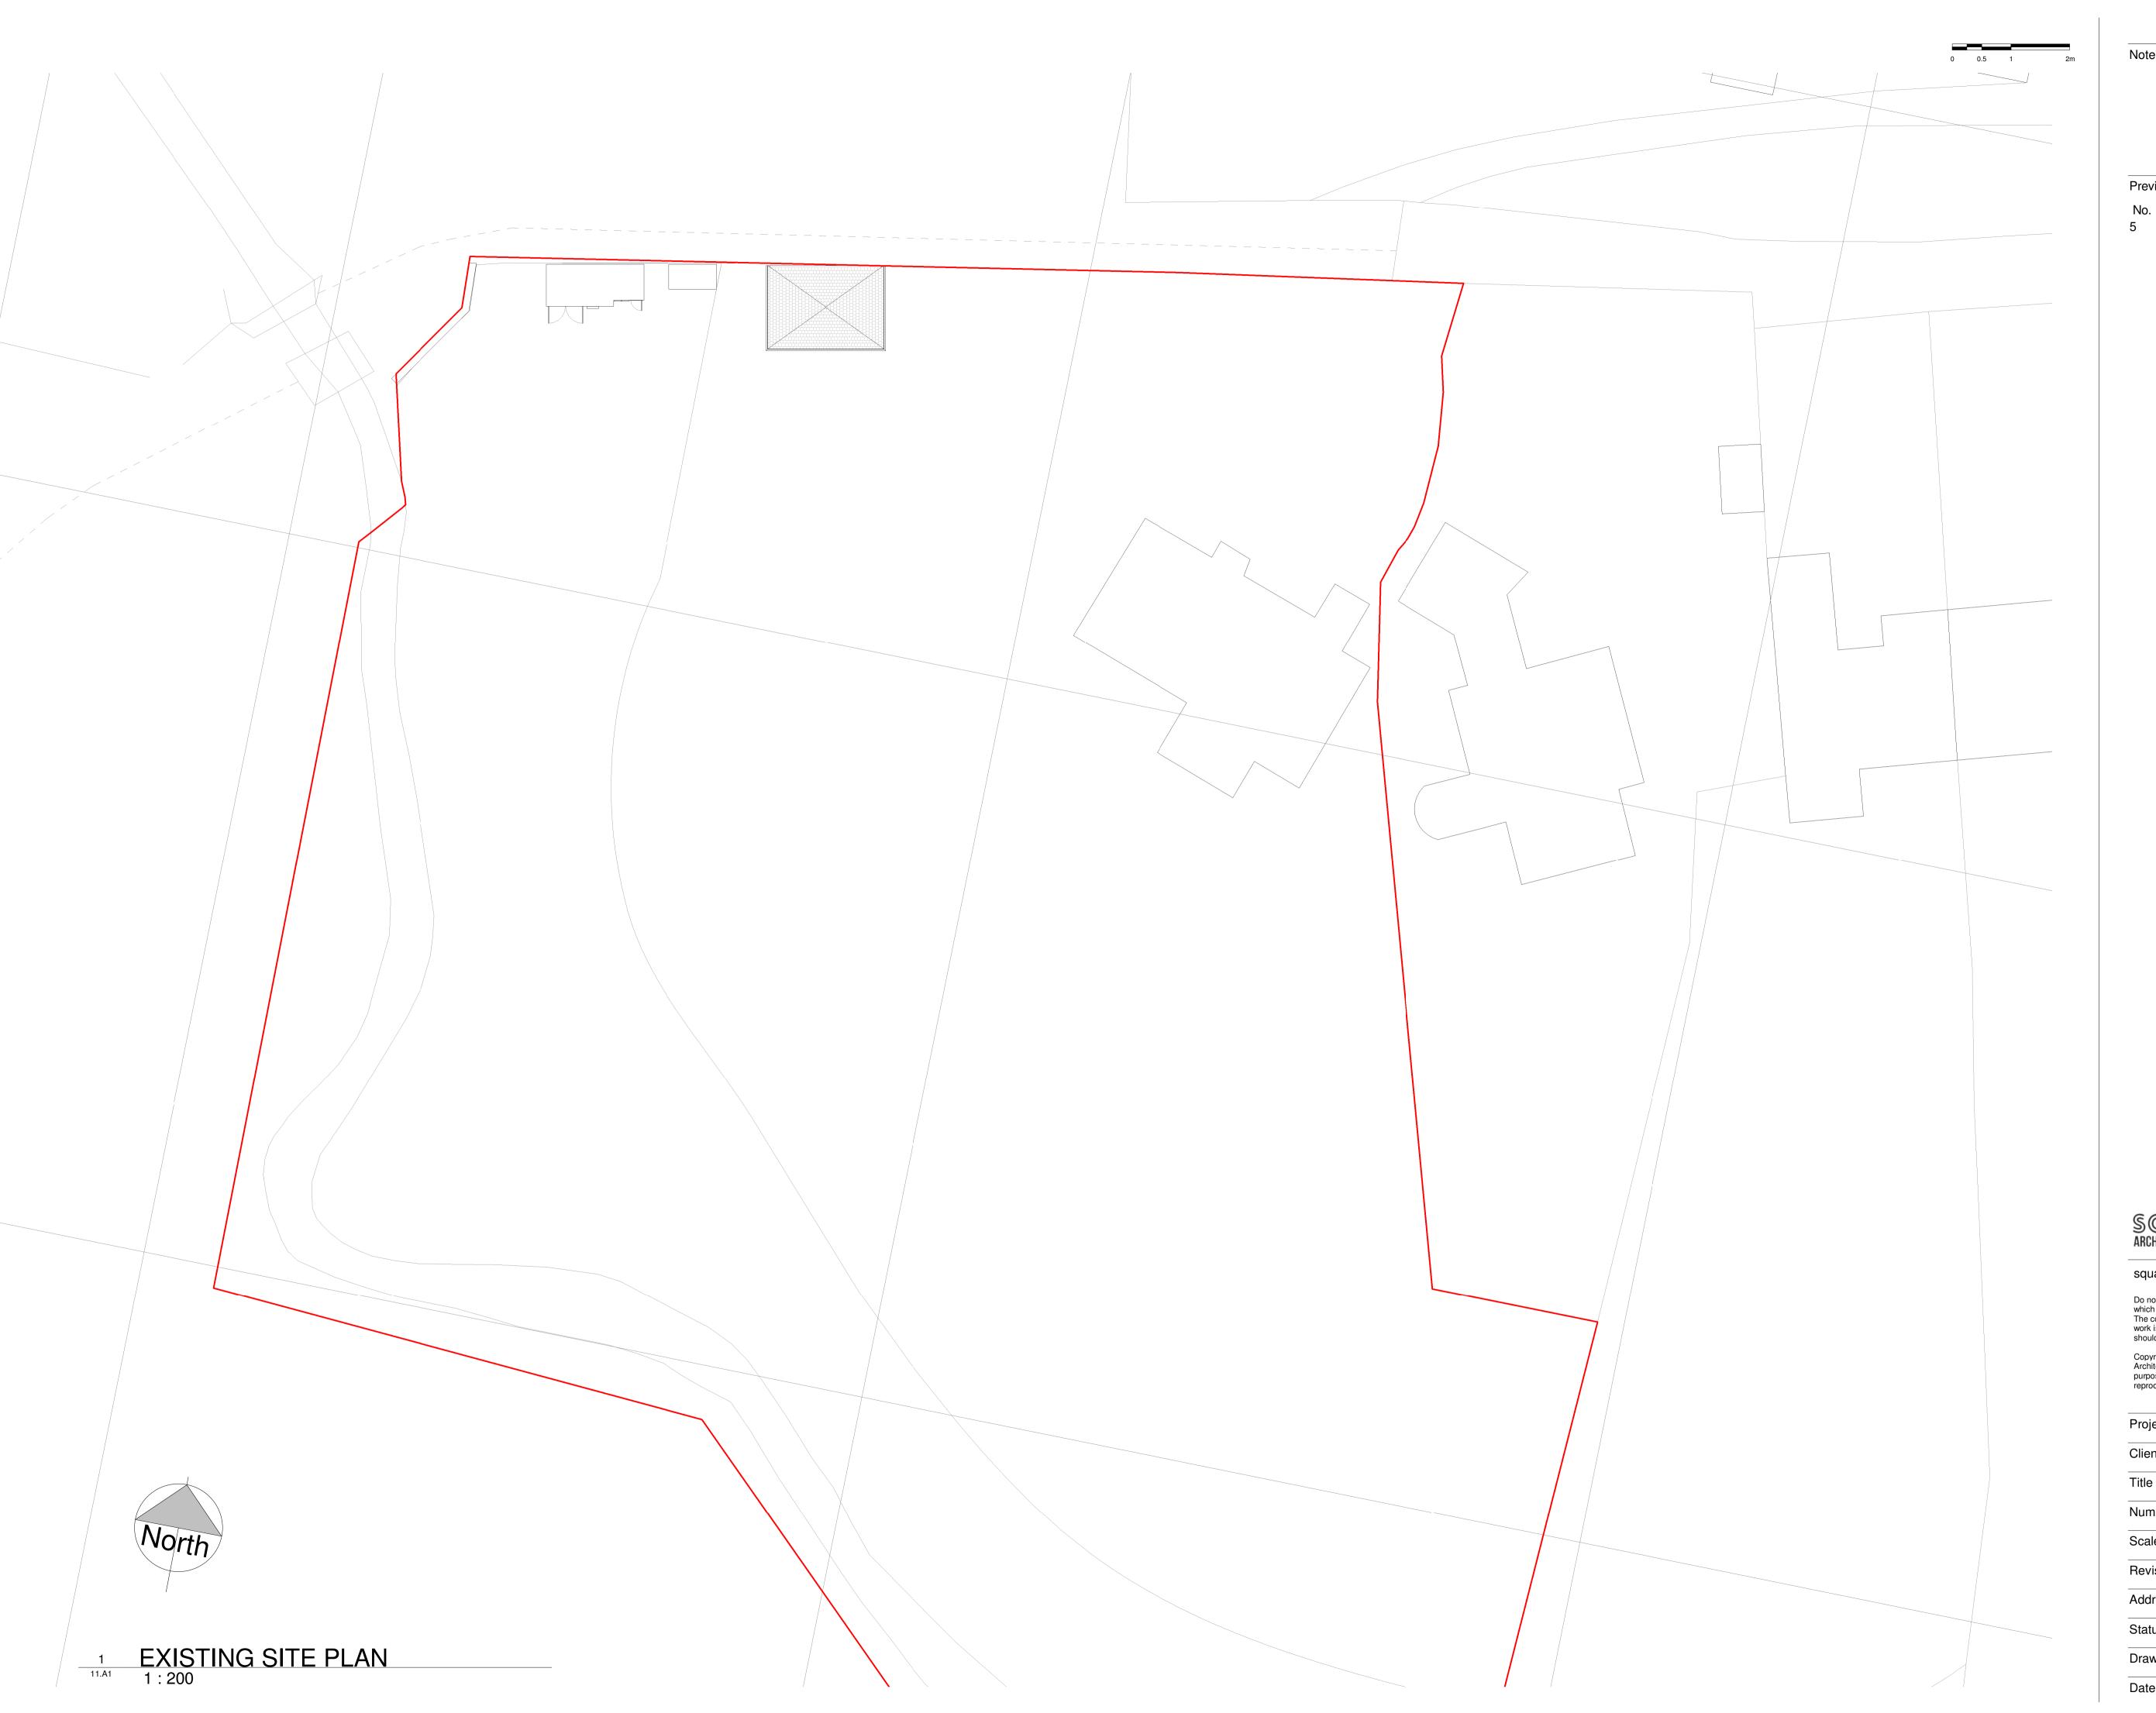

| Project GARDEN ROOM<br>WORK      |       |
|----------------------------------|-------|
| Client CHRIS WA                  | LKER  |
| Title EXISTING SITE              | PLAN  |
| Number                           | 11.A1 |
| Scale 1:200                      | at A1 |
| Revision                         | 5     |
| Address Westburn F               |       |
| Stamfordham, NE18<br>Status PLAN | INING |
| Drawn                            | JD    |