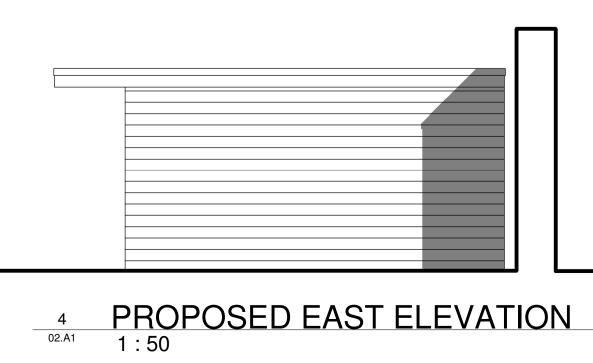

| Project      | GARDEN ROOM AND<br>WORKSHOP              |
|--------------|------------------------------------------|
| Client       | CHRIS WALKER                             |
| Title PROPOS | SED COMBINATION PLAN                     |
| Number       | 02.A1                                    |
| Scale        | 1 : 50 at A1                             |
| Revision     | 5                                        |
| Address      | Westburn House,<br>Stamfordham, NE18 0QQ |
| Status       | PLANNING                                 |
| Drawn        | JD                                       |
| Date         | 21.03.22                                 |