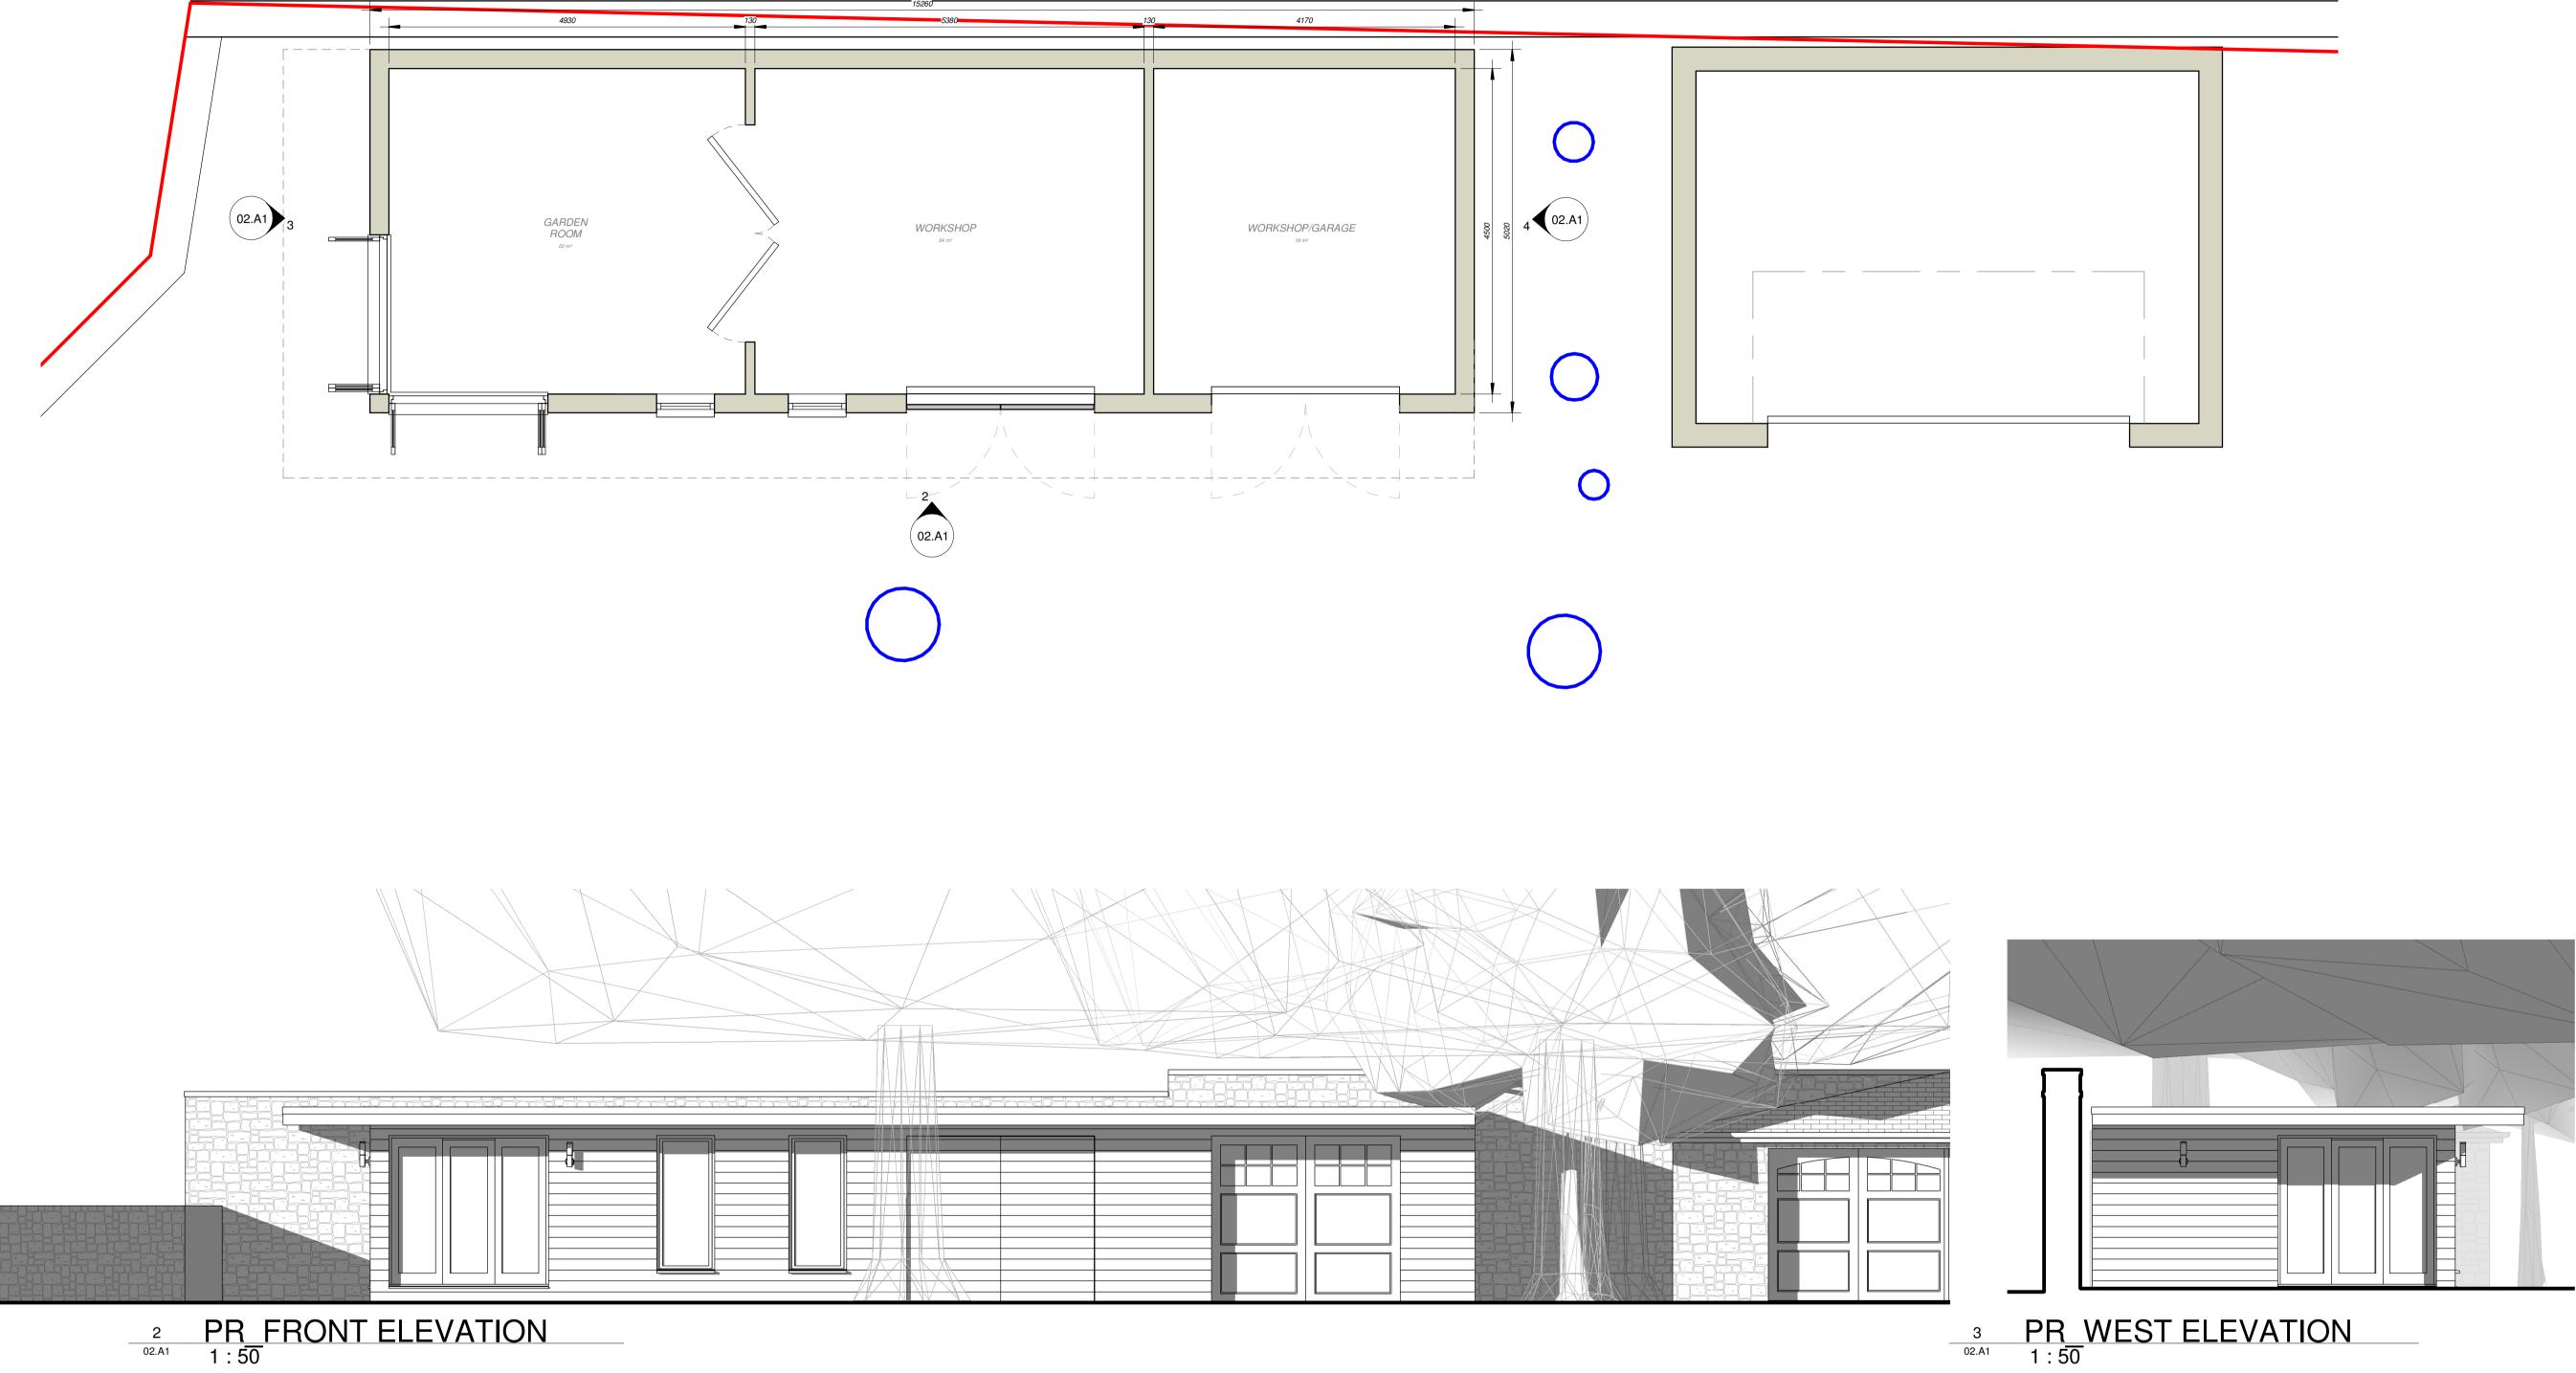

| Project      | GARDEN ROOM AND<br>WORKSHOP              |
|--------------|------------------------------------------|
| Client       | CHRIS WALKER                             |
| Title PROPOS | SED COMBINATION PLAN                     |
| Number       | 02.A1                                    |
| Scale        | 1 : 50 at A1                             |
| Revision     | 5                                        |
| Address      | Westburn House,<br>Stamfordham, NE18 0QQ |
| Status       | PLANNING                                 |
| Drawn        | JD                                       |
| Date         | 21.03.22                                 |