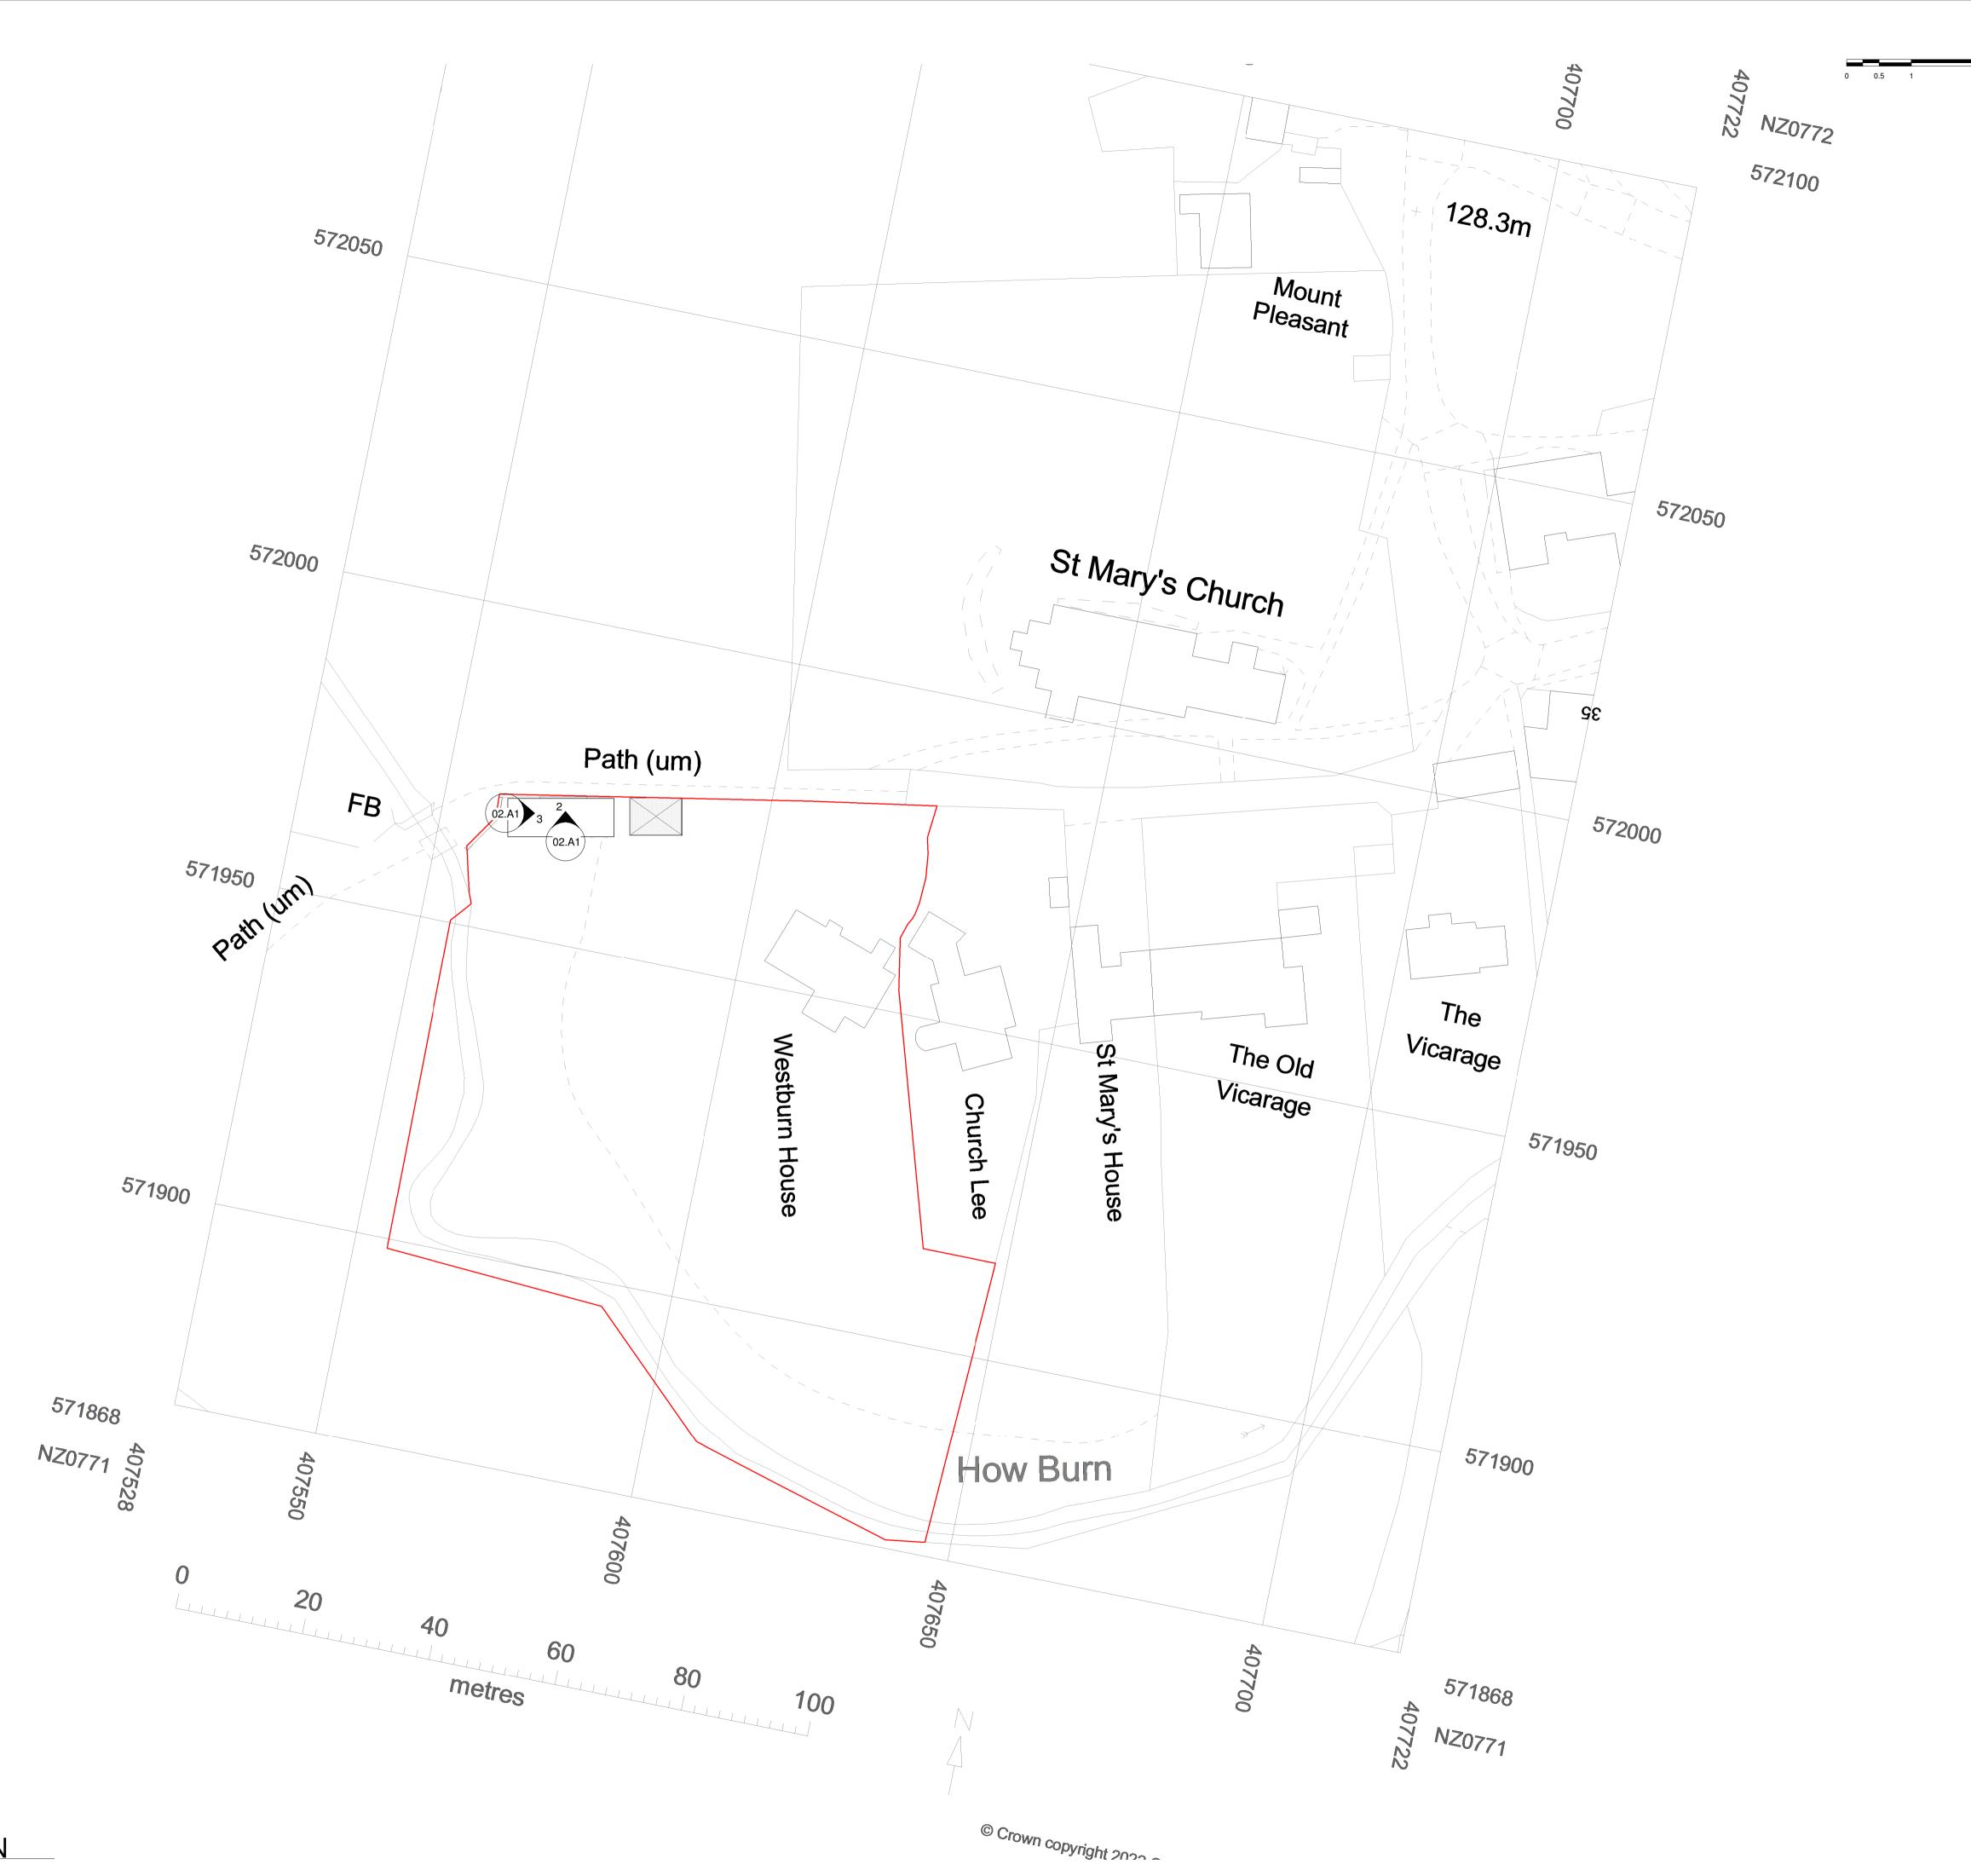

| Project  | GARDEN ROOM AND<br>WORKSHOP          |
|----------|--------------------------------------|
| Client   | CHRIS WALKER                         |
| Title    | PROPOSED SITE PLAN                   |
| Number   | 05.A                                 |
| Scale    | 1 : 500 at A                         |
| Revision | 3                                    |
| Address  | Westburn House Stamfordham, NE18 0Q0 |
| Status   | PLANNING                             |
|          |                                      |