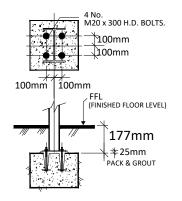

#### 4 BOLT DETAIL

FOUNDATION DETAIL WITHOUT RWP

N.B. FFL IS TO BE LEVEL

#### IOTE

FOUNDATION PAD SIZES ARE NOT STATED/SUPPLIED DUE TO VARYING SITE CONDITIONS.
PLEASE CONTACT US IF YOU REQUIRE STRUCTURAL ENGINEER DESIGN/CERTIFICATION FOR THE BUILDING.

FOUNDATION DEPTHS ARE ALTERED TO ALLOW FOR BENDS TO RAINWATER DOWNPIPES, PLEASE ENSURE THEY ARE SHOWN IN THE CORRECT REQUIRED POSITION AS THEY CANNOT BE MOVED AT A LATER DATE.