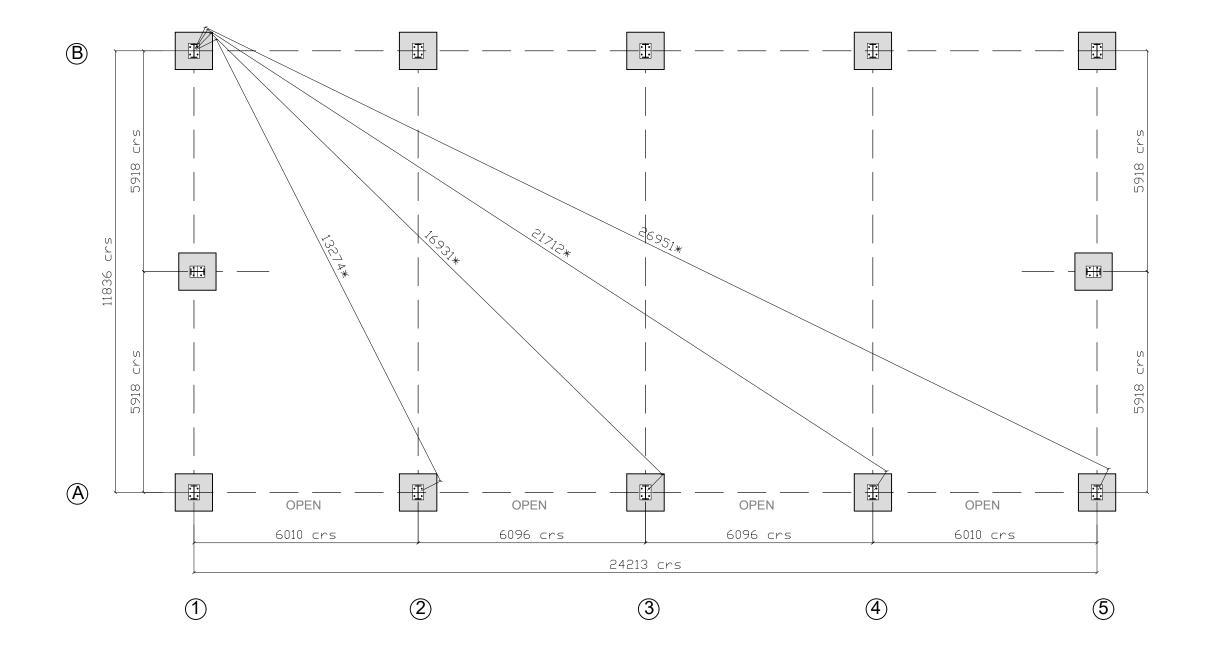

## 24.384m x 12.192m x 6.096m BUILDING ON 356mm x 171mm x 45kg UB STANCHIONS

### AGRICULTURE FOUND DETAILS

## **DIMENSIONS MARKED \* ARE CHECK DIMENSIONS ONLY**

SITE ADDRESS:
BURRADON FARM
MORPETH
NORTHUMBERLAND
NE65 7HF

CONTACT: