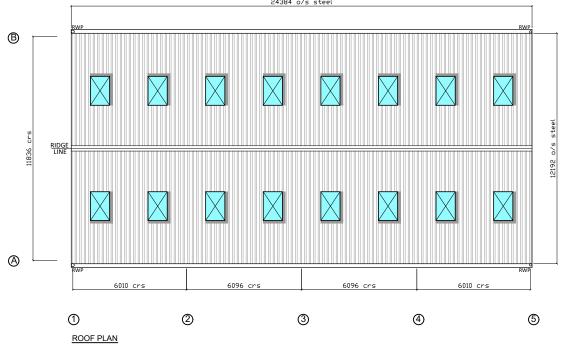

SPECIFICATION:

 $\overline{24.38} \text{4m (80') LONG x 12.192m (40') WIDE x 6.096m (20') HIGH TO EAVES WITH A 15° ROOF PITCH}$ 

STRUCTURE: STANCHIONS:

STANCHIONS: 356mm x 171mm x 45kg UB STANCHIONS
SUB STANCHIONS: 356mm x 171mm x 45kg UB INTERMEDIATE SUB STANCHIONS
RAFTERS: 305mm x 165mm x 40kg UB RAFTERS WITH RAFTER STAYS
INCLUDING CHS RAFTER AND SIDE BRACING TO BOTH END BAYS COMPLETE WITH CHS EAVES TIES.

PURLINS:
TO SUPPLY GALVANISED STEEL PURLINS BY STEEL SECTION LTD BOLTED TO FRAME AT 1.525M
CENTRES. EAVES BEAM TO BE GALVANISED STEEL.

CENTRES. EAVES BEAIN TO BE GALVANISED STELL.

ROOF CLADDING:
TO SUPPLY 0.7MM THICKPLASTISOL COATED ANTI-CONDENSATION BOX PROFILE STEEL SHEETS INCLUDING RIDGE AND VERGE FLASHINGS WITH ALL NECESSARY FIXINGS.

ROOF LIGHTS:
INCORPORATE 16 NO. 1.525M CORRUGATED 2.40KG/M² GRP CLASS 3 ROOF LIGHTS IN ROOF CLADDING POSITIONED TO SUIT CUSTOMER'S REQUIREMENTS.

PAINMATER GOODS:

EAVES TO HAVE ROBINSONS STANDARD GALVANISED STEEL BOX GUTTER FIXED EXTERNALLY TO BRACKETS WELDED ONTO STANCHIONS, COMPLETE WITH 2 NO. 110MM Ø PVC DOWNPIPES TO EACH SIDE, INCLUDING MASTIC SEALED JOINTS.

END CLADDING:
BOTH GABLE ENDS TO BE CLAD DOWN TO 3.500M BELOW EAVES LEVEL WITH 0.7MM THICK PLASTISOL
COATED BOX PROFILE STEEL SHEETS ON GALVANISED STEEL SHEETING RAILS, COMPLETE WITH
SHEDDED FLASHING.

ONE SIDE TO BE CLAD DOWN TO 3.500M BELOW EAVES LEVEL WITH 0.7MM THICK PLASTISOL COATED BOX PROFILE STEEL SHEETS ON GALVANISED STEEL SHEETING RAILS, COMPLETE WITH SHEDDER FLASHING.

DOORS: NOT REQUIRED.

 $\frac{\text{CONCRETE PANELS:}}{140\text{mm THICK} \times 3.000\text{m HIGH CONCRETE PANELS TO BOTH ENDS AND ONE SIDE.}$ 