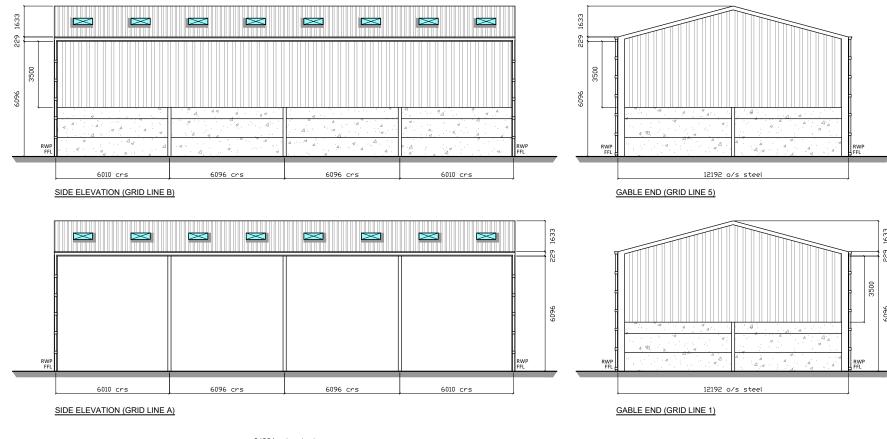

SPECIFICATION:

 $\overline{24.38} \text{4m (80') LONG x 12.192m (40') WIDE x 6.096m (20') HIGH TO EAVES WITH A 15° ROOF PITCH}$ 

STRUCTURE: STANCHIONS:

STANCHIONS: 356mm x 171mm x 45kg UB STANCHIONS
SUB STANCHIONS: 356mm x 171mm x 45kg UB INTERMEDIATE SUB STANCHIONS
RAFTERS: 305mm x 165mm x 40kg UB RAFTERS WITH RAFTER STAYS
INCLUDING CHS RAFTER AND SIDE BRACING TO BOTH END BAYS COMPLETE WITH CHS EAVES TIES.

PURLINS:
TO SUPPLY GALVANISED STEEL PURLINS BY STEEL SECTION LTD BOLTED TO FRAME AT 1.525M
CENTRES. EAVES BEAM TO BE GALVANISED STEEL.

CENTRES. EAVES BEAIN TO BE GALVANISED STELL.

ROOF CLADDING:
TO SUPPLY 0.7MM THICKPLASTISOL COATED ANTI-CONDENSATION BOX PROFILE STEEL SHEETS INCLUDING RIDGE AND VERGE FLASHINGS WITH ALL NECESSARY FIXINGS.

ROOF LIGHTS:
INCORPORATE 16 NO. 1.525M CORRUGATED 2.40KG/M² GRP CLASS 3 ROOF LIGHTS IN ROOF CLADDING POSITIONED TO SUIT CUSTOMER'S REQUIREMENTS.

PAINMATER GOODS:

EAVES TO HAVE ROBINSONS STANDARD GALVANISED STEEL BOX GUTTER FIXED EXTERNALLY TO BRACKETS WELDED ONTO STANCHIONS, COMPLETE WITH 2 NO. 110MM Ø PVC DOWNPIPES TO EACH SIDE, INCLUDING MASTIC SEALED JOINTS.

END CLADDING:
BOTH GABLE ENDS TO BE CLAD DOWN TO 3.500M BELOW EAVES LEVEL WITH 0.7MM THICK PLASTISOL
COATED BOX PROFILE STEEL SHEETS ON GALVANISED STEEL SHEETING RAILS, COMPLETE WITH
SHEDDED FLASHING.

ONE SIDE TO BE CLAD DOWN TO 3.500M BELOW EAVES LEVEL WITH 0.7MM THICK PLASTISOL COATED BOX PROFILE STEEL SHEETS ON GALVANISED STEEL SHEETING RAILS, COMPLETE WITH SHEDDER FLASHING.

DOORS: NOT REQUIRED.

 $\frac{\text{CONCRETE PANELS:}}{140\text{mm THICK} \times 3.000\text{m HIGH CONCRETE PANELS TO BOTH ENDS AND ONE SIDE.}$ 