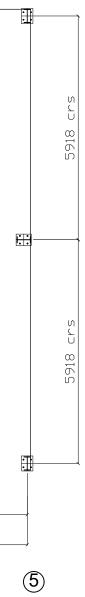

|   | SITE ADDRESS:                                                                                                                                                                                                                                                                                    | CONTACT:             | CLIENT:                   | DRWN BY: A                  | GOWAN       | DATE: | 05-04-2 | 2 |
|---|--------------------------------------------------------------------------------------------------------------------------------------------------------------------------------------------------------------------------------------------------------------------------------------------------|----------------------|---------------------------|-----------------------------|-------------|-------|---------|---|
|   | BURRADON FARM<br>MORPETH<br>NORTHUMBERLAND<br>NE65 7HF                                                                                                                                                                                                                                           | MR N FORSTER         | MR N FORSTER              | CHK'D BY: A ROBB            |             | DATE: | 05-04-2 | 2 |
|   |                                                                                                                                                                                                                                                                                                  |                      | BURRADON FARM             | A3 SCALE: 1                 | :100        |       | _       |   |
|   |                                                                                                                                                                                                                                                                                                  | MORPETH              |                           | REVISIONS:                  |             |       |         |   |
|   |                                                                                                                                                                                                                                                                                                  |                      |                           | REV. DATE:                  | DESCRIPTION |       |         | _ |
| ŀ | PLEASE NOTE NO ASSUMPTION SHOULD BE MADE IN RESPECT TO ANY<br>CONSTRUCTIONAL DETAILS FROM THIS DRAWING, ALL DIMENSIONS ON THIS<br>DRAWING MUST BE CONSIDERED APPROXIMATE, VARIATIONS MAY OCCUR DURING<br>DETAILING, DRAWING PRODUCED FOR PLANNING PURPOSES ONLY<br>DO NOT SCALE. IF IN DOUBT ASK | TITLE:<br>FLOOR PLAN | MORPETH<br>NORTHUMBERLAND |                             |             |       |         |   |
|   |                                                                                                                                                                                                                                                                                                  |                      |                           |                             |             |       |         | - |
|   |                                                                                                                                                                                                                                                                                                  |                      | NE65 7HF                  | DRG. No. RS22-2320A-0000-03 |             |       |         |   |