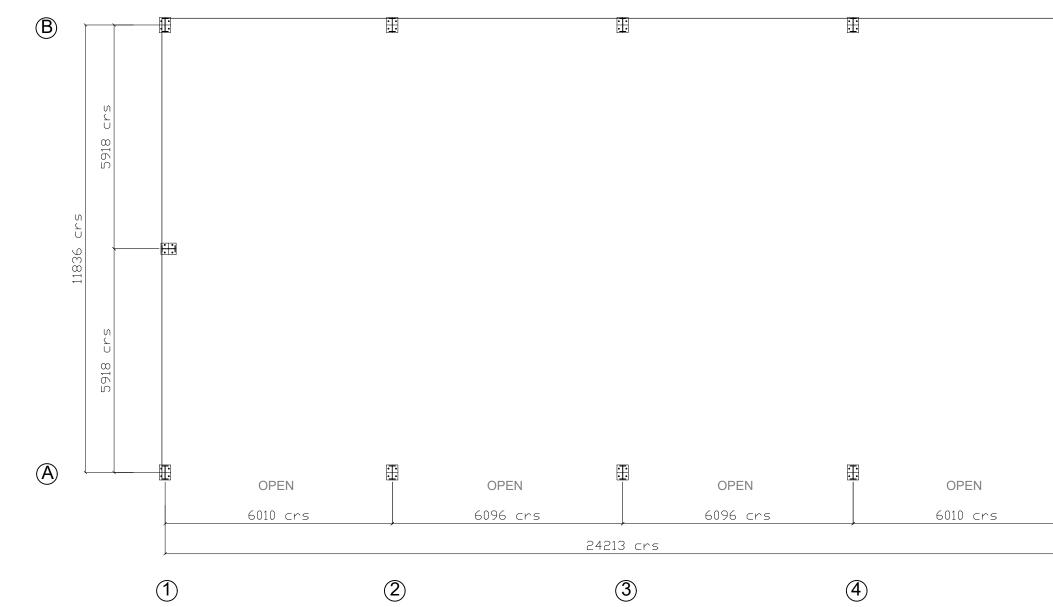

|   | SITE ADDRESS:                                                                                                                                                                                                                                                                                    | CONTACT:             | CLIENT:                   | DRWN BY: A                  | GOWAN       | DATE: | 05-04-2 | 2 |
|---|--------------------------------------------------------------------------------------------------------------------------------------------------------------------------------------------------------------------------------------------------------------------------------------------------|----------------------|---------------------------|-----------------------------|-------------|-------|---------|---|
|   | BURRADON FARM<br>MORPETH<br>NORTHUMBERLAND<br>NE65 7HF                                                                                                                                                                                                                                           | MR N FORSTER         | MR N FORSTER              | CHK'D BY: A ROBB            |             | DATE: | 05-04-2 | 2 |
|   |                                                                                                                                                                                                                                                                                                  |                      | BURRADON FARM             | A3 SCALE: 1                 | :100        |       | _       |   |
|   |                                                                                                                                                                                                                                                                                                  | MORPETH              |                           | REVISIONS:                  |             |       |         |   |
|   |                                                                                                                                                                                                                                                                                                  |                      |                           | REV. DATE:                  | DESCRIPTION |       |         | _ |
| ŀ | PLEASE NOTE NO ASSUMPTION SHOULD BE MADE IN RESPECT TO ANY<br>CONSTRUCTIONAL DETAILS FROM THIS DRAWING, ALL DIMENSIONS ON THIS<br>DRAWING MUST BE CONSIDERED APPROXIMATE, VARIATIONS MAY OCCUR DURING<br>DETAILING, DRAWING PRODUCED FOR PLANNING PURPOSES ONLY<br>DO NOT SCALE. IF IN DOUBT ASK | TITLE:<br>FLOOR PLAN | MORPETH<br>NORTHUMBERLAND |                             |             |       |         |   |
|   |                                                                                                                                                                                                                                                                                                  |                      |                           |                             |             |       |         | - |
|   |                                                                                                                                                                                                                                                                                                  |                      | NE65 7HF                  | DRG. No. RS22-2320A-0000-03 |             |       |         |   |