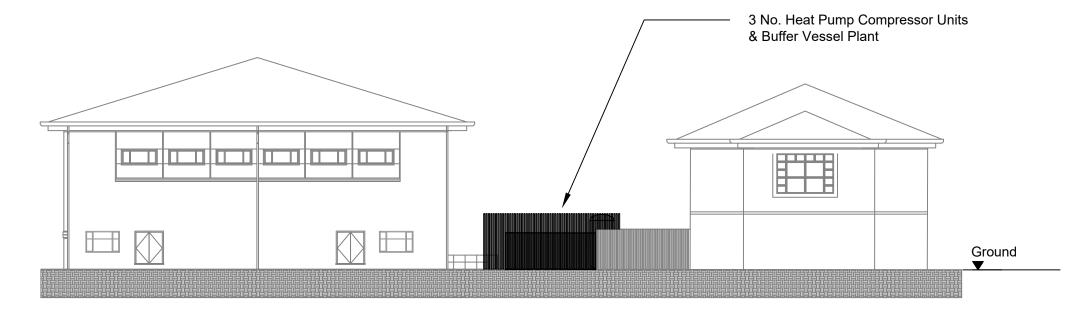

Existing Part Elevation C-C

DATE

11.03.2022

Proposed Part Elevation C-C

| P1  | 11.03.22 | ISSUED FOR INFORMATION | DPG | WV  | JC  |
|-----|----------|------------------------|-----|-----|-----|
| REV | DATE     | DESCRIPTION            | DRW | CKD | APP |

VITAL ENERGi. Century House, Roman Road, Blackburn United Kingdom, BB1 2LD. Tel: +44 (0)1254 296 000 Fax. +44 (0)1254 296 040

| Project: | Nottingham City Hospital PSDS3 |
|----------|--------------------------------|
| Title:   | AIR SOURCE HEAT PUMP           |
|          | ELEVATION C-C                  |